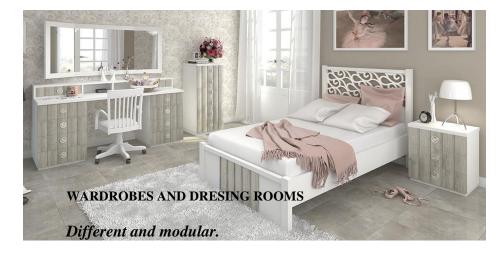

## SPACE SENSATIONS

This collection is designed in neoclassic and art deco style.

One important factor of this Collection is the feeling of NATURALITY as you can see in all the pieces the ash mesh and at the same time giving it a pleasant appearance.

Like all the collections is possible to make it in ash veneer finish or lacquered finish Stainless steel details on the headboards and handles finished give them a modernity and freshness. It exist a big range of materials to upholster where you can choose to customized your bed.

Like all the collections, it's drawers incorporate controlled closing guide.

In this Collection rules the round shapes of the drawers fronts of the auxiliary pieces as well as in some details of other articles.

Pieces which transmit naturalness and where you could appreciate very clearly the wood mesh of the ash veneer.

At the same time, it offers a very kind and natural sense of touch.

Like all the collections, it's drawers incorporate controlled closing guide. The Collection has different options of metal beds which gives an elegant sensation. Like of the other collections is possible to make in wood or upholstered.