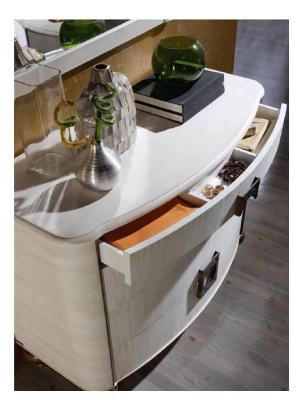

Like all the collections, it's drawers incorporate controlled closing guide.

In this Collection rules the round shapes of the drawers fronts of the auxiliary pieces as well as in some details of other articles.

Pieces which transmit naturalness and where you could appreciate very clearly the wood mesh of the ash veneer.

At the same time, it offers a very kind and natural sense of touch.

Like all the collections, it's drawers incorporate controlled closing guide. The Collection has different options of metal beds which gives an elegant sensation. Like of the other collections is possible to make in wood or upholstered.