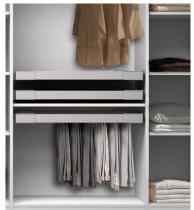

# Can we make wardrobe combination with Syros, Oslo&Viena and Natural Chic?

Yes, all wardrobes are combinable. They are only different in doors and cornice. All the functionality of the inner part is the same for all the collections. We dispose of interior shelves, drawer boxes, for trouser, etc... To complete any of our bedrooms with a wardrobe is always the best choice.