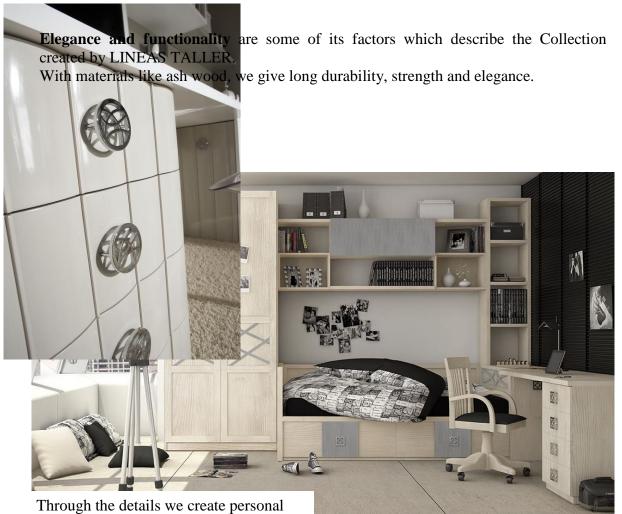

## SPACE SENSATIONS

This collection is designed in neoclassic and art deco style.

One important factor of this Collection is the feeling of NATURALITY as you can see in all the pieces the ash mesh and at the same time giving it a pleasant appearance.

Like all the collections is possible to make it in ash veneer finish or lacquered finish Stainless steel details on the headboards and handles finished give them a modernity and freshness. It exist a big range of materials to upholster where you can choose to customized your bed.

Like all the collections, it's drawers incorporate controlled closing guide.

In this Collection rules the round shapes of the drawers fronts of the auxiliary pieces as well as in some details of other articles.