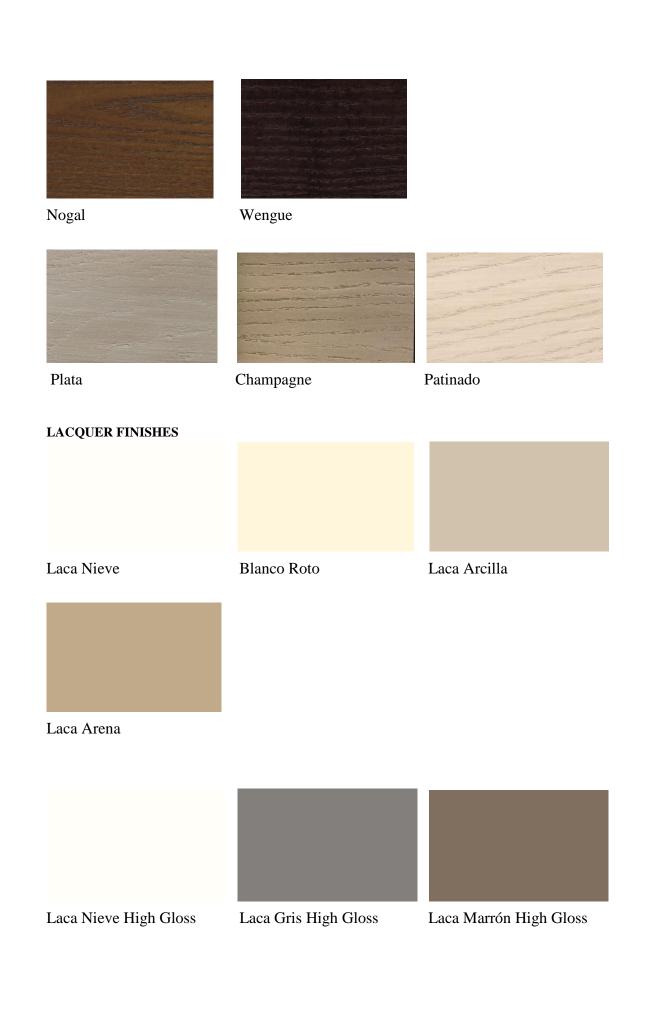

# 3. SAMPLE OF FINISH

# SOLID ASH & ASH VENEER FINISH

# Nieve

Olmo

Natural

# Tabacco

Laca Negra High Gloss

Laca Azul High Gloss

## REMARKS:

- It is possible to make customer's sample finish previously, consulted with the factory.
- All our products are handmade painted. We apply paint twice, later our craftsmen apply handmade patina.
- Lacquer finishes on high density mdf, following the UNE normative tested by AIDIMA laboratory
- To produce finishes in CHAMPAGNE, PLATA, PATINADO, AND HIGH GLOSS, we apply two extra layers of lacquer, for that there is an extra 10% on those finishes.