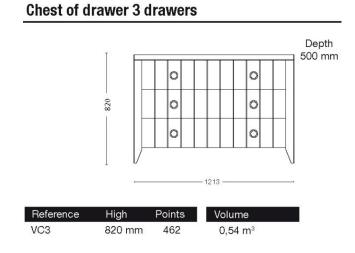

#### a) PRICE LIST CATALOGUES

Lineas Taller price list, are made to be easy to understand. All articles are drawing on it, with all exact measures printed on its cell. In lower part are printed commercial reference and value points.

Example:

- Description of articles is described in upper part.
- In upper side and lateral side is described deep, high and wide measure.
- In central part, is described picture of the item.
- In lower part are described references and points.
- Please indicate number of handle. This option do not increase price.
- Please indicate finish. In case you supply bicolour finish, indicate finish of fronts and structures.