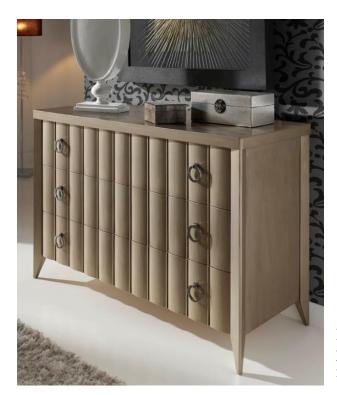

Like all the collections, it's drawers incorporate controlled closing guide.

In this Collection rules the round shapes of the drawers fronts of the auxiliary pieces as well as in some details of other articles.

Pieces which transmit naturalness and where you could appreciate very clearly the wood mesh of the ash veneer.

At the same time, it offers a very kind and natural sense of touch.

Like all the collections, it's drawers incorporate controlled closing guide. The Collection has different options of metal beds which gives an elegant sensation. Like of the other collections is possible to make in wood or upholstered.

The big range of finishes let the customer personalize the pieces at the same time that

enjoys a high quality Furniture according to his taste.

TEEN SPACE COLLECTION

Through the details we create personal spaces with their own identity.