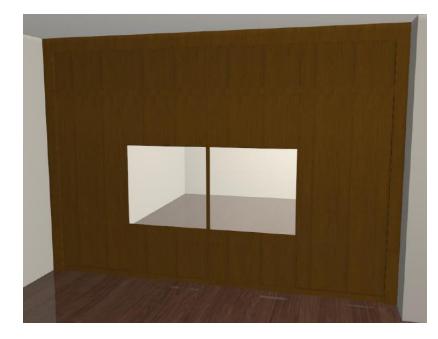

We start making your design through a 3d render and technical drawing

Once the project is approved, we start the production and once we have it (before – painting) we mount it and send it to the customer.

# Can we make wardrobe combination with Syros, Oslo&Viena and Natural Chic?

Yes, all wardrobes are combinable. They are only different in doors and cornice. All the functionality of the inner part is the same for all the collections. We dispose of interior shelves, drawer boxes, for trouser, etc... To complete any of our bedrooms with a wardrobe is always the best choice.