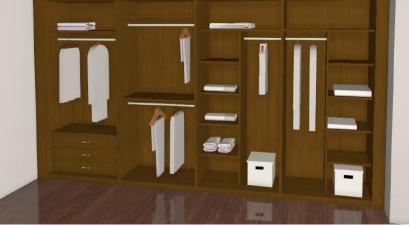

We start making your design through a 3d render and technical drawing

Once the project is approved, we start the production and once we have it (before – painting) we mount it and send it to the customer.

# Can we make wardrobe combination with Syros, Oslo&Viena and Natural Chic?

Yes, all wardrobes are combinable. They are only different in doors and cornice. All the functionality of the inner part is the same for all the collections. We dispose of interior shelves, drawer boxes, for trouser, etc... To complete any of our bedrooms with a wardrobe is always the best choice.