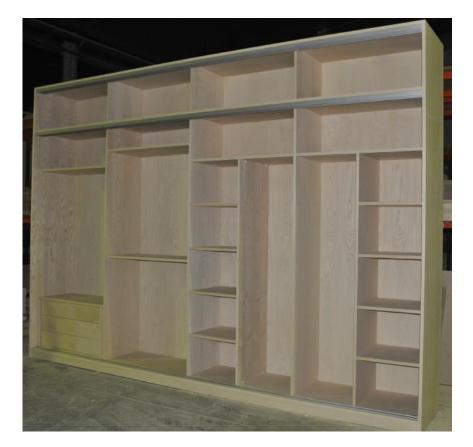

Wardrobes are made in ash natural veneer selected from the first quality materials, patined and hand made.

In lineas taller we count with a technical department where we develop the most special designs for your wardrobe

We start making your design through a 3d render and technical drawing

Once the project is approved, we start the production and once we have it (before – painting) we mount it and send it to the customer.