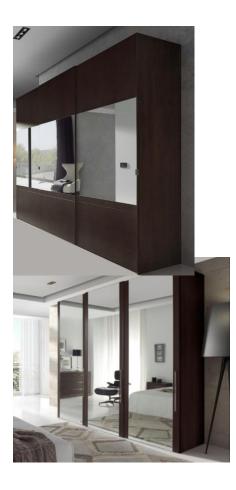

## SPACE SENSATIONS

This collection is designed in neoclassic and art deco style.

One important factor of this Collection is the feeling of NATURALITY as you can see in all the pieces the ash mesh and at the same time giving it a pleasant appearance.

Like all the collections is possible to make it in ash veneer finish or lacquered finish Stainless steel details on the headboards and handles finished give them a modernity and freshness. It exist a big range of materials to upholster where you can choose to customized your bed.

Like all the collections, it's drawers incorporate controlled closing guide.

In this Collection rules the round shapes of the drawers fronts of the auxiliary pieces as well as in some details of other articles.

Pieces which transmit naturalness and where you could appreciate very clearly the wood mesh of the ash veneer.

At the same time, it offers a very kind and natural sense of touch.

Like all the collections, it's drawers incorporate controlled closing guide. The Collection has different options of metal beds which gives an elegant sensation. Like of the other collections is possible to make in wood or upholstered.