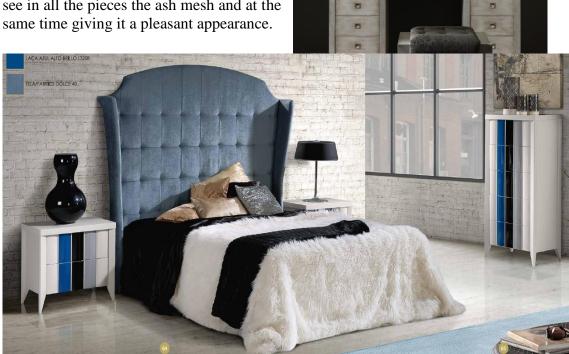

## SPACE SENSATIONS

This collection is designed in neoclassic and art deco style.

One important factor of this Collection is the feeling of NATURALITY as you can see in all the pieces the ash mesh and at the same time giving it a pleasant appearance.

Like all the collections is possible to make it in ash veneer finish or lacquered finish Stainless steel details on the headboards and handles finished give them a modernity and freshness. It exist a big range of materials to upholster where you can choose to customized your bed.