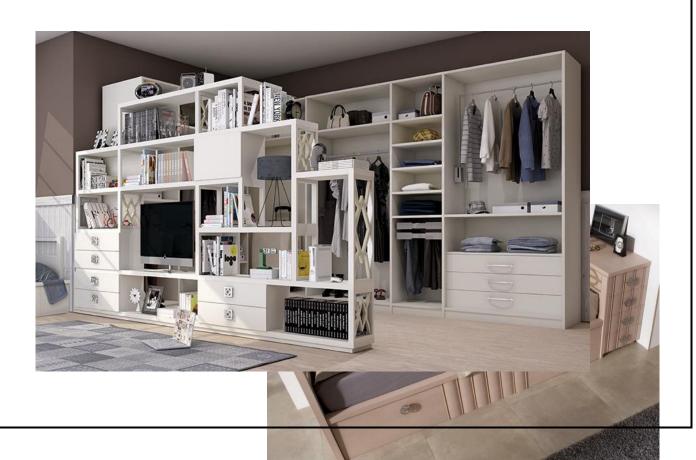

The big range of finishes let the customer personalize the pieces at the same time that

enjoys a high quality Furniture according to his taste.

TEEN SPACE COLLECTION

Through the details we create personal spaces with their own identity.

We combine colors and shape to create exclusivity

Curved lines, straight, mat finish high gloss or wood shades bring our hallmark

We count with 6 available models of doors that will make your option unique.

Wardrobes are made in ash natural veneer selected from the first quality materials, patined and hand made.

In lineas taller we count with a technical department where we develop the most special designs for your wardrobe