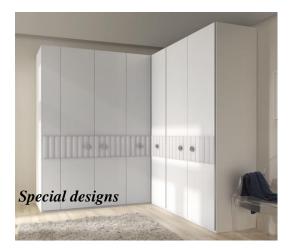

Wardrobes are made in ash natural veneer selected from the first quality materials, patined and hand made.

In lineas taller we count with a technical department where we develop the most special designs for your wardrobe

We start making your design through a 3d render and technical drawing

Once the project is approved, we start the production and once we have it (before – painting) we mount it and send it to the customer.