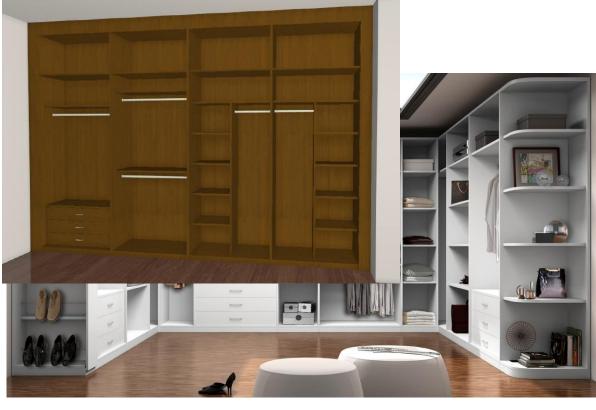

# Can we make wardrobe combination with Syros, Oslo&Viena and Natural Chic?

Yes, all wardrobes are combinable. They are only different in doors and cornice. All the functionality of the inner part is the same for all the collections. We dispose of interior shelves, drawer boxes, for trouser, etc... To complete any of our bedrooms with a wardrobe is always the best choice.