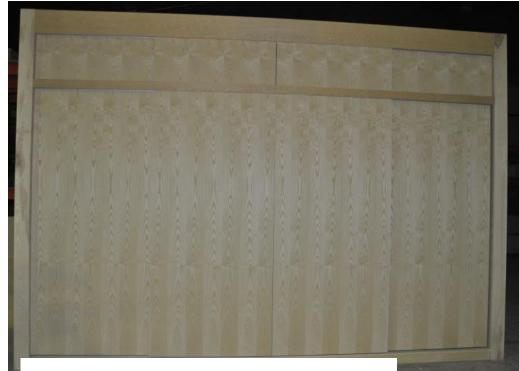

Wardrobes are made in ash natural veneer selected from the first quality materials, patined and hand made.

In lineas taller we count with a technical department where we develop the most special designs for your wardrobe

We start making your design through a 3d render and technical drawing

Once the project is approved, we start the production and once we have it (before – painting) we mount it and send it to the customer.