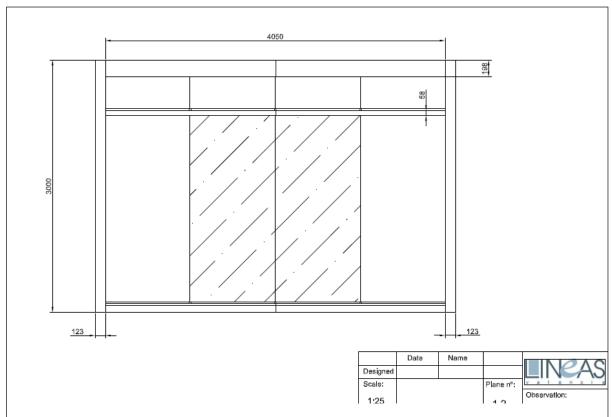

Wardrobes are made in ash natural veneer selected from the first quality materials, patined and hand made.

In lineas taller we count with a technical department where we develop the most special designs for your wardrobe

We start making your design through a 3d render and technical drawing

Once the project is approved, we start the production and once we have it (before – painting) we mount it and send it to the customer.