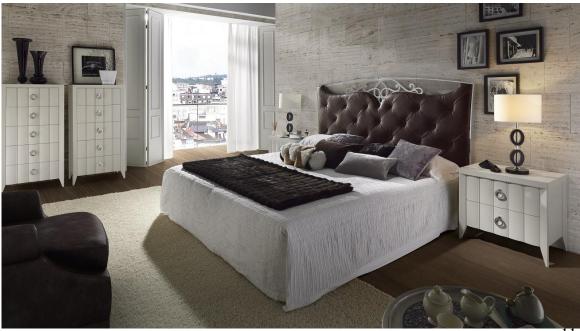

## SPACE SENSATIONS

This collection is designed in neoclassic and art deco style.

One important factor of this Collection is the feeling of NATURALITY as you can see in all the pieces the ash mesh and at the same time giving it a pleasant appearance.

Like all the collections is possible to make it in ash veneer finish or lacquered finish Stainless steel details on the headboards and handles finished give them a modernity and freshness. It exist a big range of materials to upholster where you can choose to customized your bed.

Like all the collections, it's drawers incorporate controlled closing guide.

In this Collection rules the round shapes of the drawers fronts of the auxiliary pieces as well as in some details of other articles.

Pieces which transmit naturalness and where you could appreciate very clearly the wood mesh of the ash veneer.

At the same time, it offers a very kind and natural sense of touch.

Like all the collections, it's drawers incorporate controlled closing guide. The Collection has different options of metal beds which gives an elegant sensation. Like of the other collections is possible to make in wood or upholstered.