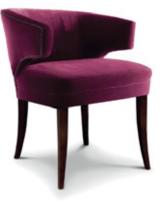

## **IBIS | DINING CHAIR**

Ibis are beautifl birds, known for their long slim legs. The IBIS dining chair was inspired by this natural elegance, with all the refinement of velvet in a unique upholstery piece.