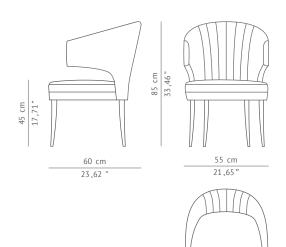

DIMENSIONS WIDTH DEPTH HEIGHT SEAT HEIGHT SEAT DEPTH ARMREST HEIGHT 55 cm | 21,65" 60 cm | 23,62" 85 cm | 33,46" 43 cm | 16,93" 45 cm | 17,71" 70 cm | 27,55"

MATERIALS FABRIC FABRIC REFERENCE

FABRIC NEEDED