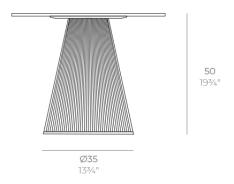

# Gatsby base ø35x50cm s30

## Description

Weight: 3.2 Kg

GATSBY Mesa Base Redonda Ø35x50cm S30 GATSBY Round Base Table Ø35x50cm S30 ref. 54448

TABLE TOP - SOBRE