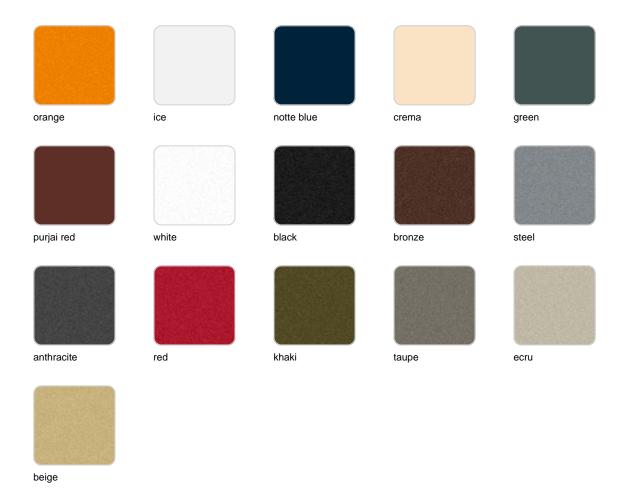

# Gatsby base ø35x50cm s30

#### by Ramón Esteve

The Gatsby collection, designed by <u>Ramón Esteve</u> for <u>Vondom</u>, recalls the Art Déco lighting. Those crazy twenties. "Something new, extraordinary, beautiful, simple but sophisticatedly designed" said Francis Scott Fitzgerald about his aims for the novel he was about to write. The Great Gatsby was born in an age of prosperity, parties and excess. They called it "the American Dream".



## Info

## Description

Weight: 3.2 Kg



GATSBY Mesa Base Redonda Ø35x50cm S30 GATSBY Round Base Table Ø35x50cm S30 ref. 54448

TABLE TOP - SOBRE



# **Accessories**

- TABLE 10mm
- TABLE 12mm
- TABLE DEKTON

## **Finishes**

### finishes

#### BASIC Ref. 54448



Matt Polyethylene