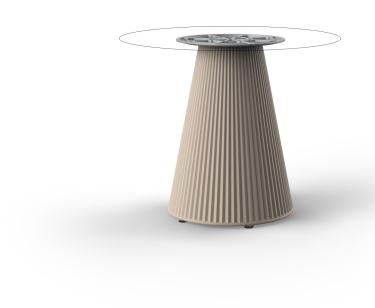

# Gatsby base ø35x50cm s30

#### by Ramón Esteve

The Gatsby collection, designed by <u>Ramón Esteve</u> for <u>Vondom</u>, recalls the Art Déco lighting. Those crazy twenties. "Something new, extraordinary, beautiful, simple but sophisticatedly designed" said Francis Scott Fitzgerald about his aims for the novel he was about to write. The Great Gatsby was born in an age of prosperity, parties and excess. They called it "the American Dream".

## Description

Weight: 3.2 Kg

GATSBY Mesa Base Redonda Ø35x50cm S30 GATSBY Round Base Table Ø35x50cm S30 ref. 54448

TABLE TOP - SOBRE