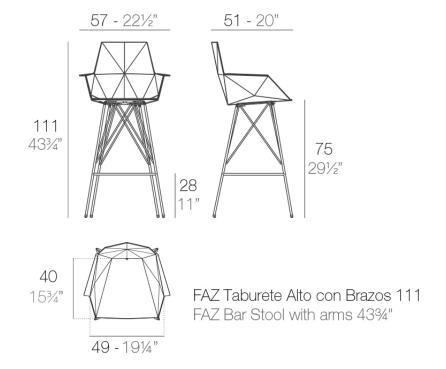

## Faz bar stool 57x51x111cm

### by Ramón Esteve

Faz is a modular collection of outdoor furniture and planters designed by <u>Ramón</u> <u>Esteve</u> for <u>Vondom</u>. He is the architect of harmony, serenity, timelessness and universality, and he has created mineral and emphatic shapes that make Faz a design that contextualizes with homes and installations. An ambience, encircling as a result of the blissful combination of the material and lighting, so that the sole sensation would be its fusion.



# Info

## Description

Weight: 16.24 Kg



## **Finishes**

#### finishes

#### BASIC PP Ref. 54164



Available in various colors

#### LACQUERED COLOR INJECTION PP Ref. 54164F



# **Ambients**