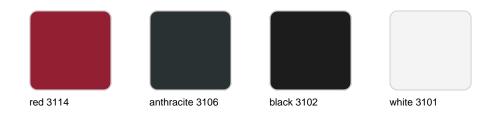

## Faz bar stool 57x51x111cm

### by Ramón Esteve

Faz is a modular collection of outdoor furniture and planters designed by <u>Ramón</u> <u>Esteve</u> for <u>Vondom</u>. He is the architect of harmony, serenity, timelessness and universality, and he has created mineral and emphatic shapes that make Faz a design that contextualizes with homes and installations. An ambience, encircling as a result of the blissful combination of the material and lighting, so that the sole sensation would be its fusion.



# Info

## Description

Weight: 16.24 Kg



## **Finishes**

#### finishes

#### BASIC PP Ref. 54164



Available in various colors

#### LACQUERED COLOR INJECTION PP Ref. 54164F



# **Ambients**