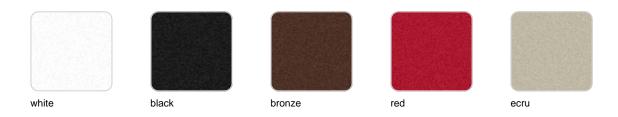

## Faz bar stool 57x51x111cm

### by Ramón Esteve

Faz is a modular collection of outdoor furniture and planters designed by <u>Ramón</u> <u>Esteve</u> for <u>Vondom</u>. He is the architect of harmony, serenity, timelessness and universality, and he has created mineral and emphatic shapes that make Faz a design that contextualizes with homes and installations. An ambience, encircling as a result of the blissful combination of the material and lighting, so that the sole sensation would be its fusion.



# Info

## Description

Weight: 16.24 Kg



## **Finishes**

#### finishes

#### BASIC PP Ref. 54164



Available in various colors

#### LACQUERED COLOR INJECTION PP Ref. 54164F



# **Ambients**