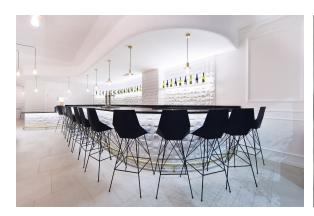

## Faz bar stool 57x51x111cm

### by Ramón Esteve

Faz is a modular collection of outdoor furniture and planters designed by <u>Ramón</u> <u>Esteve</u> for <u>Vondom</u>. He is the architect of harmony, serenity, timelessness and universality, and he has created mineral and emphatic shapes that make Faz a design that contextualizes with homes and installations. An ambience, encircling as a result of the blissful combination of the material and lighting, so that the sole sensation would be its fusion.

# **Ambients**