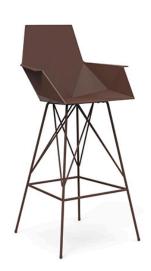

## Faz bar stool 57x51x111cm

### by Ramón Esteve

Faz is a modular collection of outdoor furniture and planters designed by <u>Ramón</u> <u>Esteve</u> for <u>Vondom</u>. He is the architect of harmony, serenity, timelessness and universality, and he has created mineral and emphatic shapes that make Faz a design that contextualizes with homes and installations. An ambience, encircling as a result of the blissful combination of the material and lighting, so that the sole sensation would be its fusion.