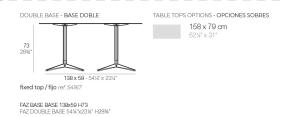

#### **Description**

Extruded aluminum tube with cast aluminum base coated with epoxy baked painting. Item suitable for indoor and outdoor use. Table top not included.

#### Weight

11.88 Kg

#### **Fixed**

Ref. 54167

Powder coated aluminum base with non collapsable attachment made of polyamide and fiber glass

NAVY ECRU

SAND

## **AVAILABLE TABLE TOPS**