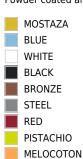

#### **Fixed**

Ref. 54167

Powder coated aluminum base with non collapsable attachment made of polyamide and fiber glass

NAVY ECRU

SAND