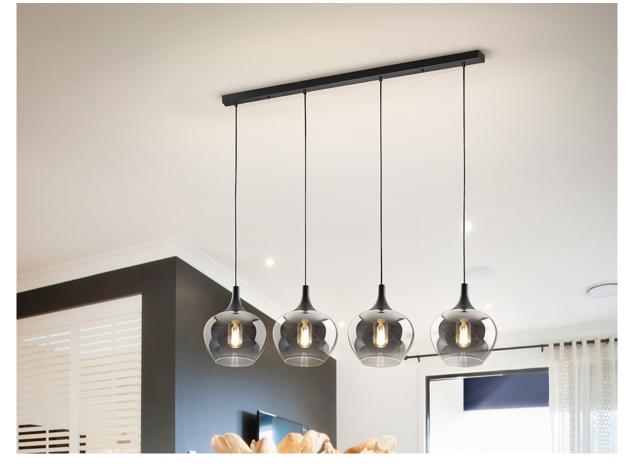

Opaz Pendants

614245

Lamp of 4 lights, made of metal, matt black finish. Ø19 cm degraded smoke moulded glass shade. Adjustable height

•This item includes 4 E27 LED 8W. DIMABLE This lamp is supplied with GRAVITY TOGGLES, to improve ceiling fixing.

## ADDITIONAL INFORMATION

Material:Metal, glass Finish: Matt black, degraded smoke