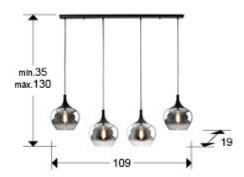

### SIZES

Sizes: 

109.0 

120.0 

19.0 cm
Height when installed: 35.0/ max. 130.0 cm
Weight: 3.3 Kg