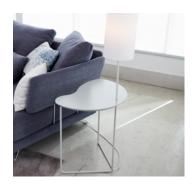

# Model CONEC-TABLE

# Technical Information

Frame \_\_\_\_\_\_\_
Top \_\_\_\_\_\_Standard walnut
Top choices \_\_\_\_\_\_See colour chart
Leather options \_\_\_\_\_\_
Legs \_\_\_\_\_Metal
Legs options \_\_\_\_\_ Dark Grey, Nube, Chrome and Natural Metal Finish
Comments: \_\_\_\_\_\* Would you like to learn more?
Check the FAQS section in our website