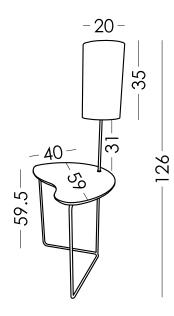

# Scheme

Conec-Table Tables are manufactured by Fama Sofas, whose quality system is certified by AENOR and IQNET, according to ISO 9001-2008, with certificate number ER 0790/1999.

All models have passed the tests required for granting the quality control label from Aidima-Cetem laboratories.