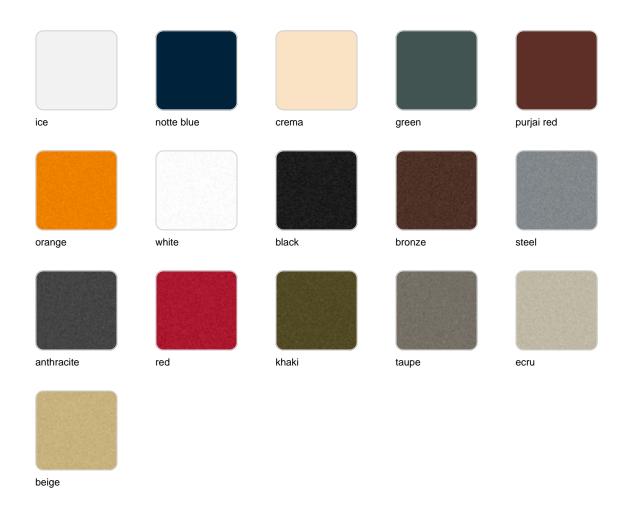

### **Finishes**

### finishes

#### BASIC Ref. 54401A

Matt Polyethylene

LACQUERED Ref. 54401RF

Lacquered Polyethylene