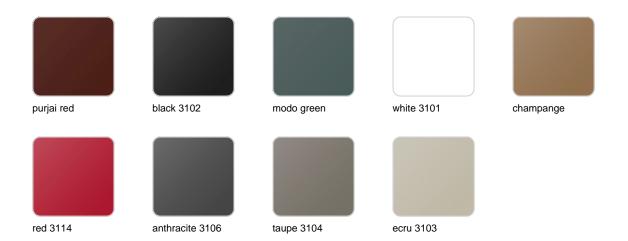

### **Finishes**

### finishes

#### BASIC Ref. 54401A

Matt Polyethylene

LACQUERED Ref. 54401RF

Lacquered Polyethylene