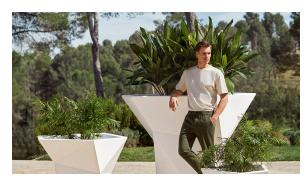

ED Ref. 54401L



Unit with internal lighting with RGBW LED technology and remote control unit for switching colors. Available only in matte ice white finish. Remote control included. RGBW LED BATTERY





Unit with internal lighting with battery-powered RGBW LED technology. Includes charger and remote control for switching colors and charger. Available only in matte ice white finish.

#### RGBW LED DMX BATTERY Ref. 54401DY



Unit with internal lighting with RGBW LED technology and remote control unit for switching colors. Also controlLED by DMX-1024 (wireless), enabling communication between one or more products simultaneously via the DMX transmitter (not included). There are two options to choose from: Professional XLR DMX and Home WIFI DMX. (Remote control included).

## **Ambients**