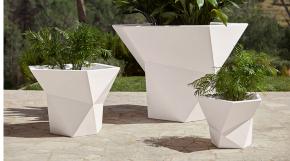

Ref. 54401L



Unit with internal lighting with RGBW LED technology and remote control unit for switching colors. Available only in matte ice white finish. Remote control included. RGBW LED BATTERY





Unit with internal lighting with battery-powered RGBW LED technology. Includes charger and remote control for switching colors and charger. Available only in matte ice white finish.

#### RGBW LED DMX BATTERY Ref. 54401DY



Unit with internal lighting with RGBW LED technology and remote control unit for switching colors. Also controlLED by DMX-1024 (wireless), enabling communication between one or more products simultaneously via the DMX transmitter (not included). There are two options to choose from: Professional XLR DMX and Home WIFI DMX. (Remote control included).

## **Ambients**