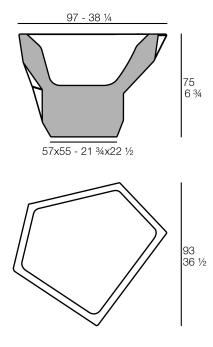

# Faz pot 97x93x75

## Description

Weight: 20 Kg

FAZ Jarron Medio C = 97LFAZ Medium Planter C = 25% gal