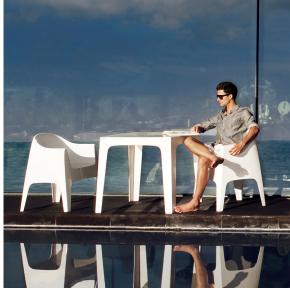

# Solid armchair

#### by Stefano Giovannoni

Solid outdoor furniture collection, designed by <u>Stefano Giovannoni</u> for <u>Vondom</u>. It's a group of items which, although **being light offer stability** thanks to their geometric and well-defined cut, as if they were sculpted from stone.



### Info

### Description

Made of injected polypropylene with mineral additives. Stackable. Available in several colors. Item suitable for indoor and outdoor use.

Weight: 7.5 Kg



## **Accessories**

• NONAME-55027CO

Fabric

## **Finishes**

#### finishes

BASIC PP Ref. 55027









Available in various colors

# **Ambients**