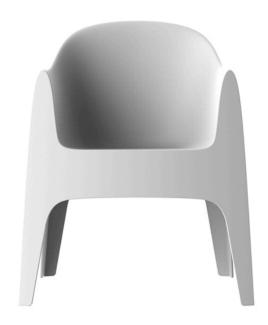

# Solid armchair

#### by Stefano Giovannoni

Solid outdoor furniture collection, designed by <u>Stefano Giovannoni</u> for <u>Vondom</u>. It's a group of items which, although **being light offer stability** thanks to their geometric and well-defined cut, as if they were sculpted from stone.

### Description

Made of injected polypropylene with mineral additives. Stackable. Available in several colors. Item suitable for indoor and outdoor use.

Weight: 7.5 Kg