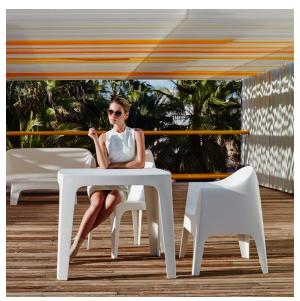

# Solid armchair

#### by Stefano Giovannoni

Solid outdoor furniture collection, designed by <u>Stefano Giovannoni</u> for <u>Vondom</u>. It's a group of items which, although **being light offer stability** thanks to their geometric and well-defined cut, as if they were sculpted from stone.



### Info

### Description

Made of injected polypropylene with mineral additives. Stackable. Available in several colors. Item suitable for indoor and outdoor use.

Weight: 7.5 Kg



## **Accessories**

• NONAME-55027CO

Fabric

## **Finishes**

#### finishes

BASIC PP Ref. 55027









Available in various colors

# **Ambients**