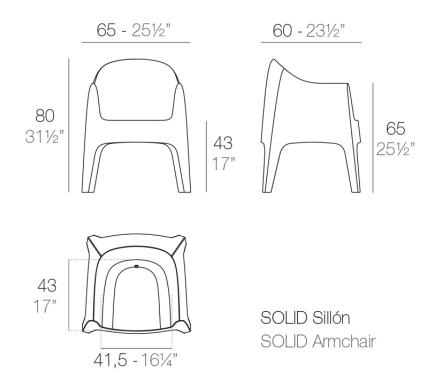

### Description

Made of injected polypropylene with mineral additives. Stackable. Available in several colors. Item suitable for indoor and outdoor use.

Weight: 7.5 Kg