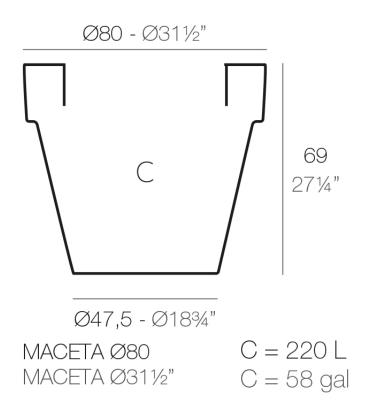

Products / Planters / Planter ø80x69

## Planter ø80×69

The most extensive collection of indoor and outdoor planters designed by <u>Studio</u> <u>Vondom</u>. Timeless and minimalist designs that allow you to create unique and original atmospheres for homes, restaurants and any space.