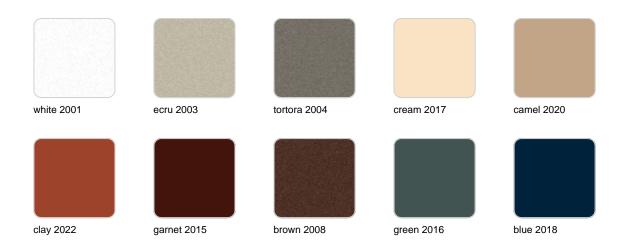

## **Finishes**

### finishes

#### SIMPLE Ref. 40180

Matt finishes pot one wall

BASIC Ref. 40180A

#### Matt Polyethylene

#### SELF-WATERING Ref. 40180R

Self-watering system included in all planters except those with basic finish

#### LACQUERED Ref. 40180F

Lacquered Polyethylene