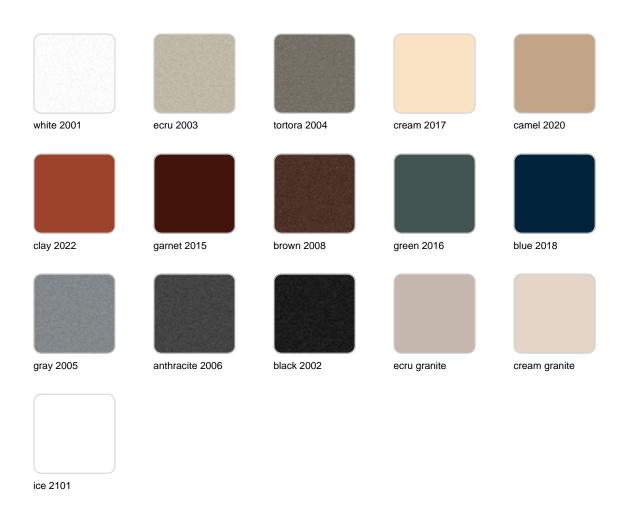

Products / Planters / Planter ø80x69

## Planter ø80×69

The most extensive collection of indoor and outdoor planters designed by <u>Studio</u> <u>Vondom</u>. Timeless and minimalist designs that allow you to create unique and original atmospheres for homes, restaurants and any space.



## Info

## Description

Pot made of polyethylene resin by rotational moulding. 100% Recyclable. Item suitable for indoor and outdoor use. Available in different finishes.

Weight: 8 Kg



## **Finishes**

### finishes

#### SIMPLE Ref. 40180



Matt finishes pot one wall

BASIC Ref. 40180A



#### Matt Polyethylene

#### SELF-WATERING Ref. 40180R





Self-watering system included in all planters except those with basic finish

#### LACQUERED Ref. 40180F



Lacquered Polyethylene

## lighting

WHITE LED



Ref. 40180W



ice 2101

White internally lit unit with LED technology. Available only in matte ice white finish.

RGBW LED Ref. 40180L



Unit with internal lighting with RGBW LED technology and remote control unit for switching colors. Available only in matte ice white finish. Remote control included.

RGBW LED DMX Ref. 40180D



ice 2101

Unit with internal lighting with RGBW LED technology and remote control unit for switching colors. Also controlLED by DMX-1024 (wireless), enabling communication between one or more produ