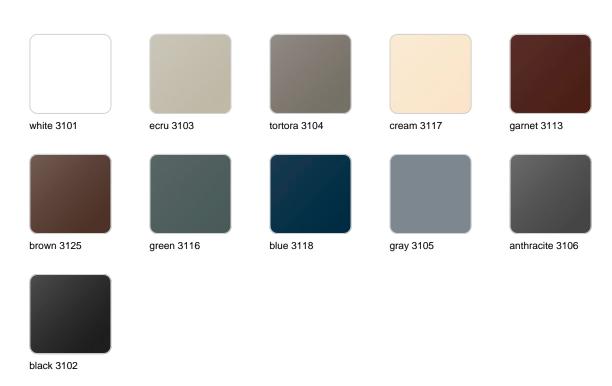

## **Finishes**

### finishes

#### SIMPLE Ref. 40180

Matt finishes pot one wall

BASIC Ref. 40180A

#### Matt Polyethylene

#### SELF-WATERING Ref. 40180R

Self-watering system included in all planters except those with basic finish

#### LACQUERED Ref. 40180F

Lacquered Polyethylene