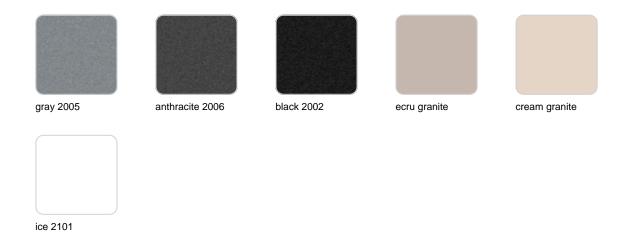

## **Finishes**

### finishes

#### SIMPLE Ref. 40180

Matt finishes pot one wall

BASIC Ref. 40180A

#### Matt Polyethylene

#### SELF-WATERING Ref. 40180R

Self-watering system included in all planters except those with basic finish

#### LACQUERED Ref. 40180F

Lacquered Polyethylene