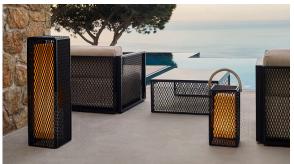

### by Ramón Esteve

The Factory Collection, designed by <u>Ramon Esteve</u> for <u>Vondom</u>, is **characterized by the aluminum profile and the "deployé" mesh**. Discover this collection of aluminium furniture composed of a modular sofa, an armchair, a lounger, a side table, a lamp, a coffee table, a high table, chairs, and a room divider.

### Description

Designer lamp. The deployed mesh is made from aluminum, and the inner lighting is made out of polyethylene resin manufactured by rotational molding. Suitable for an interior and an outdoor use. Available in various finishes.

# **Ambients**