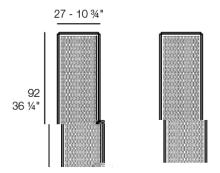

# The factory lamp m

### by Ramón Esteve

The Factory Collection, designed by <u>Ramon Esteve</u> for <u>Vondom</u>, is **characterized by the aluminum profile and the "deployé" mesh**. Discover this collection of aluminium furniture composed of a modular sofa, an armchair, a lounger, a side table, a lamp, a coffee table, a high table, chairs, and a room divider.



### Info

### Description

Designer lamp. The deployed mesh is made from aluminum, and the inner lighting is made out of polyethylene resin manufactured by rotational molding. Suitable for an interior and an outdoor use. Available in various finishes.

Weight: 7.29 Kg



# **Finishes**

# lighting

#### LIGHT Ref. 54615W



White internally lit unit with LED technology. Available only in matte ice white finish.

#### RGBW LED Ref. 54615L





Unit with internal lighting with RGBW LED technology and remote control unit for switching colors. Available only in matte ice white finish. Remote control included.

#### RGBW LED DMX Ref. 54615D



Unit with internal lighting with RGBW LED technology and remote control unit for switching colors. Also controlLED by DMX-1024 (wireless), enabling communication between one or more products simultaneously via the DMX transmitter (not included). There are two options to choose from: Professional XLR DMX and Home WIFI DMX. (Remote control included). Optional battery

#### RGBW LED BATTERY Ref. 54615Y



Unit with interna