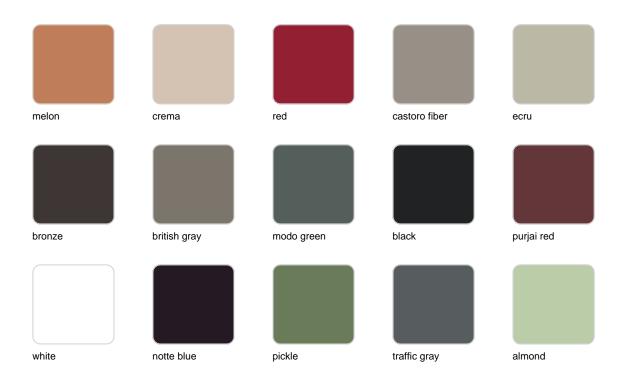

# **Finishes**

#### RGBW LED DMX BATTERY Ref. 54615DY

white notte blue pickle traffic gray almond

Unit with internal lighting with RGBW LED technology and remote control unit for switching colors. Also controlLED by DMX-1024 (wireless), enabling communication between one or more products simultaneously via the DMX transmitter (not included). There are two options to choose from: Professional XLR DMX and Home WIFI DMX. (Remote control included).