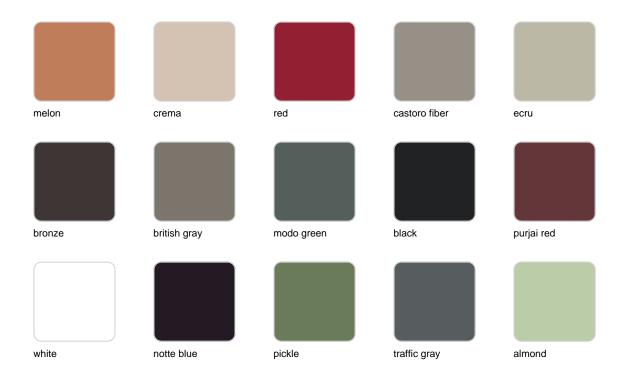

Weight: 7.29 Kg



# **Finishes**

# lighting

#### LIGHT Ref. 54615W



White internally lit unit with LED technology. Available only in matte ice white finish.

#### RGBW LED Ref. 54615L





Unit with internal lighting with RGBW LED technology and remote control unit for switching colors. Available only in matte ice white finish. Remote control included.

#### RGBW LED DMX Ref. 54615D



Unit with internal lighting with RGBW LED technology and remote control unit for switching colors. Also controlLED by DMX-1024 (wireless), enabling communication between one or more products simultaneously via the DMX transmitter (not included). There are two options to choose from: Professional XLR DMX and Home WIFI DMX. (Remote control included). Optional battery

#### RGBW LED BATTERY Ref. 54615Y



Unit with internal lighting with battery-powered RGBW LED technology. Includes charger and remote control for switching colors and charger. Available only in matte ice white finish.

#### RGBW LED DMX BATTERY Ref. 54615DY



white notte blue pickle traffic gray almond

Unit with internal lighting with RGBW LED technology and remote control unit for switching colors. Also controlLED by DMX-1024 (wireless), enabling communication between one or more products simultaneously via the DMX transmitter (not included). There are two options to choose from: Professional XLR DMX and Home WIFI DMX. (Remote control included).

# **Ambients**