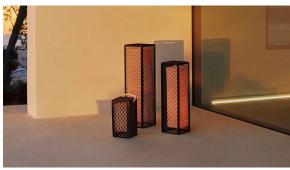

### Description

Designer lamp. The deployed mesh is made from aluminum, and the inner lighting is made out of polyethylene resin manufactured by rotational molding. Suitable for an interior and an outdoor use. Available in various finishes.

#### LIGHT Ref. 54615W

White internally lit unit with LED technology. Available only in matte ice white finish.

# **Ambients**