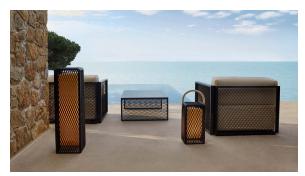

. There are two options to choose from: Professional XLR DMX and Home WIFI DMX. (Remote control included). Optional battery

#### RGBW LED BATTERY Ref. 54615Y



Unit with internal lighting with battery-powered RGBW LED technology. Includes charger and remote control for switching colors and charger. Available only in matte ice white finish.

#### RGBW LED DMX BATTERY Ref. 54615DY



white notte blue pickle traffic gray almond

Unit with internal lighting with RGBW LED technology and remote control unit for switching colors. Also controlLED by DMX-1024 (wireless), enabling communication between one or more products simultaneously via the DMX transmitter (not included). There are two options to choose from: Professional XLR DMX and Home WIFI DMX. (Remote control included).

# **Ambients**