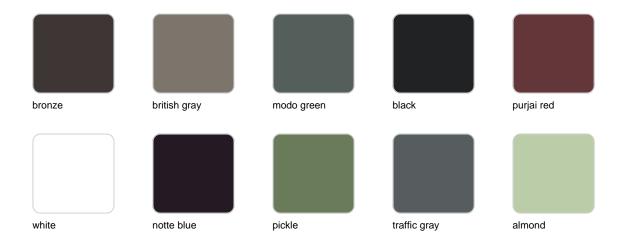

amp m

### by Ramón Esteve

The Factory Collection, designed by <u>Ramon Esteve</u> for <u>Vondom</u>, is **characterized by the aluminum profile and the "deployé" mesh**. Discover this collection of aluminium furniture composed of a modular sofa, an armchair, a lounger, a side table, a lamp, a coffee table, a high table, chairs, and a room divider.



### Info

### Description

Designer lamp. The deployed mesh is made from aluminum, and the inner lighting is made out of polyethylene resin manufactured by rotational molding. Suitable for an interior and an outdoor use. Available in various finishes.

Weight: 7.29 Kg



# **Finishes**

# lighting

#### LIGHT Ref. 54615W



White internally lit unit with LED technology. Available only in matte ice white finish.

#### RGBW LED Ref. 54615L





Unit with internal lighting with RGBW LED technology and remote control unit for switching colors. Available only in matte ice white finish. Remote control included.

#### RGBW LED DMX Ref. 54615D



Unit with internal lighting with RGBW LED technology and remote control unit for switching colors. Also controlLED by DMX-1024 (wireless), enabling communication between one or more products simultaneously via the DMX transmitter (not included). There are two options to choose from: Professional XLR DMX and Home WIFI DMX. (Remote control included). Optional battery

#### RGBW LED BATTERY Ref. 54615Y



Unit with internal lighting with battery-powered RGBW LED technology. Includes charger and remote control for switching colors and charger. Available only in matte ice white finish.

#### RGBW