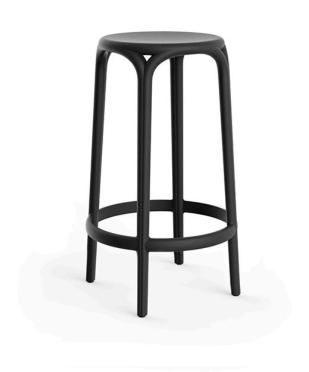

## Brooklyn counter stool ø45×66

by Eugeni Quitllet

The Brooklyn furniture collection, designed by Eugeni Quitllet, is an invitation to rediscover the metropolitan essence in every line and curve. Inspired by the architecture of New York's iconic bridge, Brooklyn combines contemporary elegance with an urban edge that connects past, present and future in any environment. Brooklyn is today, yesterday and tomorrow.

#### Description

Made of injected polypropylene with fiber glass. Stackable. Available in several colors. Item suitable for indoor and outdoor use.

Weight: 4.06 Kg