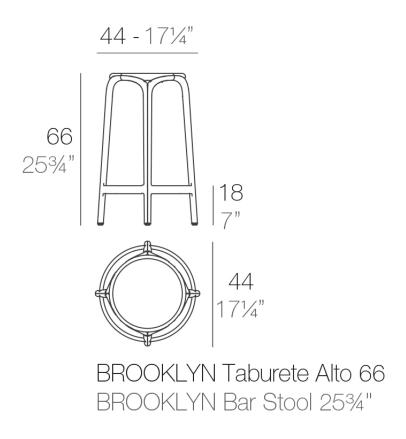

#### Description

Made of injected polypropylene with fiber glass. Stackable. Available in several colors. Item suitable for indoor and outdoor use.

Weight: 4.06 Kg