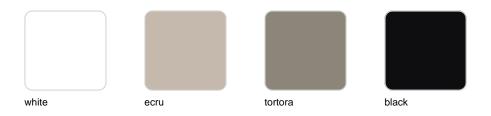

Products / Stools & Ottomans / Brooklyn Counter Stool ø45x66

## Brooklyn counter stool ø45×66

by Eugeni Quitllet

The Brooklyn furniture collection, designed by Eugeni Quitllet, is an invitation to rediscover the metropolitan essence in every line and curve. Inspired by the architecture of New York's iconic bridge, Brooklyn combines contemporary elegance with an urban edge that connects past, present and future in any environment. Brooklyn is today, yesterday and tomorrow.



## **VOUDOM**

#### Info

#### Description

Made of injected polypropylene with fiber glass. Stackable. Available in several colors. Item suitable for indoor and outdoor use.

Weight: 4.06 Kg



## **VOUDOM**

### **Finishes**

#### finishes

BASIC PP Ref. 65028



Available in various colors

# **VOUDOM**

### **Ambients**