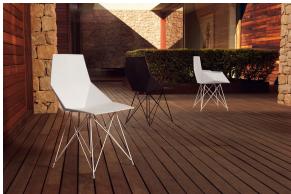

# Faz armchair steel base

by Ramón Esteve

Vondom's Faz collection, designed by Ramón Esteve, is one of the firm's most iconic collections. It stands out for its modular design and sophistication, representing harmony, serenity and timelessness through mineral and emphatic shapes. Faz transforms environments with its unique combination of material and light, creating an enveloping and exclusive atmosphere.

### Description

One piece moulded seat and back polypropylene chair. The legs are made in stainless steel with lacquer in a colour to match the seat. Item suitable for indoor and outdoor use.

Weight: 5.03 Kg