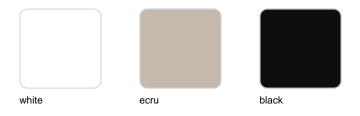

Products / Chairs / Faz Armchair Steel Base

# Faz armchair steel base

by Ramón Esteve

Vondom's Faz collection, designed by Ramón Esteve, is one of the firm's most iconic collections. It stands out for its modular design and sophistication, representing harmony, serenity and timelessness through mineral and emphatic shapes. Faz transforms environments with its unique combination of material and light, creating an enveloping and exclusive atmosphere.



# **VOUDOM**

## Info

### Description

One piece moulded seat and back polypropylene chair. The legs are made in stainless steel with lacquer in a colour to match the seat. Item suitable for indoor and outdoor use.

Weight: 5.03 Kg





## **Finishes**

#### finishes

BASIC PP Ref. 54045



Available in various colors

#### estructura

ALUMINIUM Ref. VVAR00991







# **VOUDOM**

## **Ambients**