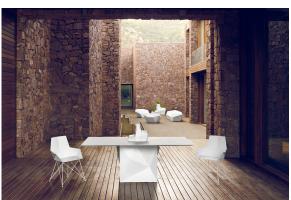

# Faz armchair steel base

by Ramón Esteve

Vondom's Faz collection, designed by Ramón Esteve, is one of the firm's most iconic collections. It stands out for its modular design and sophistication, representing harmony, serenity and timelessness through mineral and emphatic shapes. Faz transforms environments with its unique combination of material and light, creating an enveloping and exclusive atmosphere.

### Description

One piece moulded seat and back polypropylene chair. The legs are made in stainless steel with lacquer in a colour to match the seat. Item suitable for indoor and outdoor use.

Weight: 5.03 Kg