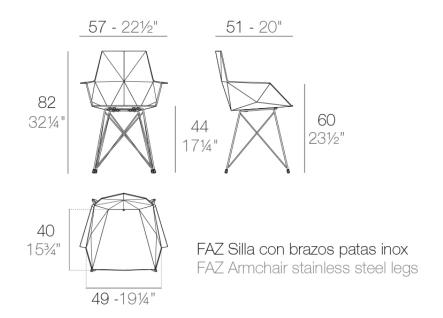

### Description

One piece moulded seat and back polypropylene chair. The legs are made in stainless steel with lacquer in a colour to match the seat. Item suitable for indoor and outdoor use.

Weight: 5.03 Kg