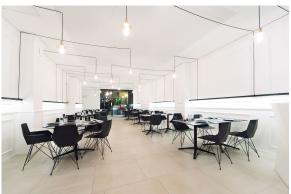

el base

by Ramón Esteve

Vondom's Faz collection, designed by Ramón Esteve, is one of the firm's most iconic collections. It stands out for its modular design and sophistication, representing harmony, serenity and timelessness through mineral and emphatic shapes. Faz transforms environments with its unique combination of material and light, creating an enveloping and exclusive atmosphere.



# **VOUDOM**

## Info

### Description

One piece moulded seat and back polypropylene chair. The legs are made in stainless steel with lacquer in a colour to match the seat. Item suitable for indoor and outdoor use.

Weight: 5.03 Kg





## **Finishes**

#### finishes

BASIC PP Ref. 54045



Available in various colors

#### estructura

ALUMINIUM Ref. VVAR00991







# **VOUDOM**

## **Ambients**