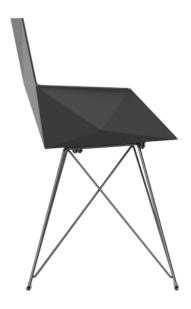

# Faz armchair steel base

by Ramón Esteve

Vondom's Faz collection, designed by Ramón Esteve, is one of the firm's most iconic collections. It stands out for its modular design and sophistication, representing harmony, serenity and timelessness through mineral and emphatic shapes. Faz transforms environments with its unique combination of material and light, creating an enveloping and exclusive atmosphere.

### Description

One piece moulded seat and back polypropylene chair. The legs are made in stainless steel with lacquer in a colour to match the seat. Item suitable for indoor and outdoor use.

Weight: 5.03 Kg