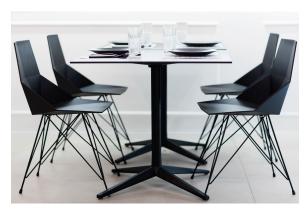

# Faz armchair steel base

by Ramón Esteve

Vondom's Faz collection, designed by Ramón Esteve, is one of the firm's most iconic collections. It stands out for its modular design and sophistication, representing harmony, serenity and timelessness through mineral and emphatic shapes. Faz transforms environments with its unique combination of material and light, creating an enveloping and exclusive atmosphere.

### Description

One piece moulded seat and back polypropylene chair. The legs are made in stainless steel with lacquer in a colour to match the seat. Item suitable for indoor and outdoor use.

Weight: 5.03 Kg