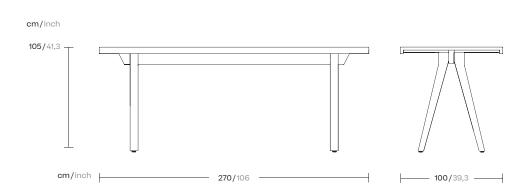

Vieques
Dining High Table
10 Guests 270 Alu Legs
by Patricia Urquiola

# kettal

Designer Patricia Urquiola Collection Vieques Reference KS4103300

1/2

Kettal Vieques is a collection characterised by the combination of an aluminium frame with a new and revolutionary three-dimensional fabric, Nido d'Ape, with exceptional technical features, created especially for this collection and exclusively for Kettal.

## kettal

Designer Patricia Urquiola Collection Vieques

Reference KS4103300

2/2