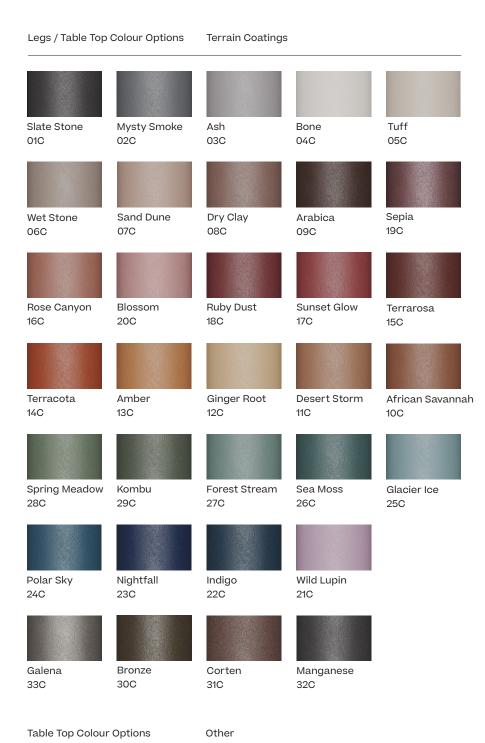

#### Materials

Aluminium Antioxy, Heavy Load, Resistant En-1421, Kettalize-It, Anti-Scratch, Easy Clean, Flame Retardant M1, Eco Friendly **Ecoembes Recycling Process** 

Teak Eco-friendly, A-grade