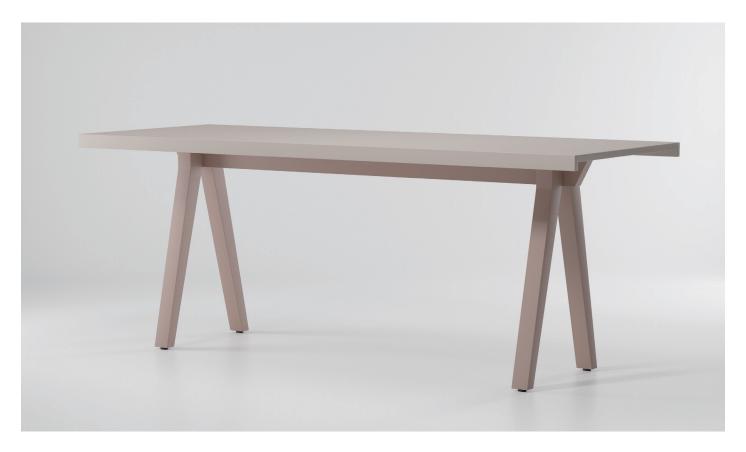

Vieques
Dining High Table
10 Guests 270 Alu Legs
by Patricia Urquiola

# kettal

Designer Patricia Urquiola Collection Vieques Reference KS4103300

1/2

Kettal Vieques is a collection characterised by the combination of an aluminium frame with a new and revolutionary three-dimensional fabric, Nido d'Ape, with exceptional technical features, created especially for this collection and exclusively for Kettal.

## kettal

Designer Patricia Urquiola Collection Vieques

Reference KS4103300

2/2