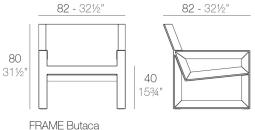

#### Description

Made of polyethylene resin by rotational moulding. 100% Recyclable. Item suitable for indoor and outdoor use. Available in different finishes.

## Weight

20.6 Kg

## Includes

CREVIN Upholstery fabric, that as and natural appearance and can be easy cleaned by washing machines, allowing an easy removal of mildew. Suitable for indoor and outdoor use

NAUTIC Soft leather like fabric suitable for indoor and outdoor use. Stantard option for upholstery.

SILVERTEX Vinyl fabric suitable for indoor and outdoor use. Special option for upholstery.

# **FINISHES**

## BASIC

#### Ref. 54088

#### Matt Polyethylene

| WHITE     |
|-----------|
| BLACK     |
| STEEL     |
| RED       |
| PISTACHIO |
| ORANGE    |
| KHAKI     |
| NAVY      |
| PLUM      |
| TAUPE     |
|           |







## LACQUERED

Ref. 54088F

#### Lacquered Polyethylene



# FABRIC

## CREVIN

#### Ref. 54088CO

Vinyl fabric suitable for indoor and outdoor use. Special option for upholstery. Vinyl fabric suitable for indoor and outdoor use. Special option for upholstery.



## NAUTIC

#### Ref. 54088CO

Vinyl fabric suitable for indoor and outdoor use. Special option for upholstery. Vinyl fabric suitable for indoor and outdoor use. Special option for upholstery.

| ORANGE 3115    |
|----------------|
| ECRU 3111      |
| BRONZE 3120    |
| WHITE 3102     |
| BEIGE 3105     |
| RED 3117       |
| PLUM 3119      |
| STEEL 3112     |
| ACUALIS NAPA41 |
| BLACK 3126     |

# SILVERTEX

#### Ref. 54088CO

Vinyl fabric suitable for indoor and outdoor use. Special option for upholstery. Vinyl fabric su