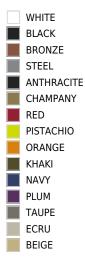

#### Matt Polyethylene

| WHITE     |
|-----------|
| BLACK     |
| STEEL     |
| RED       |
| PISTACHIO |
| ORANGE    |
| KHAKI     |
| NAVY      |
| PLUM      |
| TAUPE     |
|           |