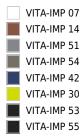

#### Matt Polyethylene

| WHITE     |
|-----------|
| BLACK     |
| STEEL     |
| RED       |
| PISTACHIO |
| ORANGE    |
| KHAKI     |
| NAVY      |
| PLUM      |
| TAUPE     |
|           |