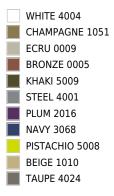

#### Ref. 54088CO

Vinyl fabric suitable for indoor and outdoor use. Special option for upholstery. Vinyl fabric suitable for indoor and outdoor use. Special option for upholstery.

| ORANGE 3115    |
|----------------|
| ECRU 3111      |
| BRONZE 3120    |
| WHITE 3102     |
| BEIGE 3105     |
| RED 3117       |
| PLUM 3119      |
| STEEL 3112     |
| ACUALIS NAPA41 |
| BLACK 3126     |