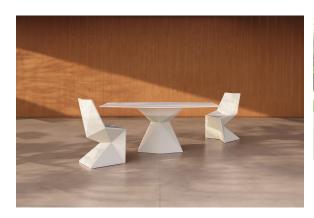

Professional XLR DMX and Home WIFI DMX. (Remote control included). Optional battery

RGBW LED BATTERY Ref. 51008DYB



ice 2101

Unit with internal lighting with battery-powered RGBW LED technology. Includes charger and remote control for switching colors and charger. Available only in matte ice white finish.

**RGBW LED DMX BATTERY** 



Ref. 51008DY



ice 2101

Unit with internal lighting with RGBW LED technology and remote control unit for switching colors. Also controlLED by DMX-1024 (wireless), enabling communication between one or more products simultaneously via the DMX transmitter (not included). There are two options to choose from: Professional XLR DMX and Home WIFI DMX. (Remote control included).

### tabletops

**HPL** 

Ref. VVAR00030







HPL black edge

## **Ambients**