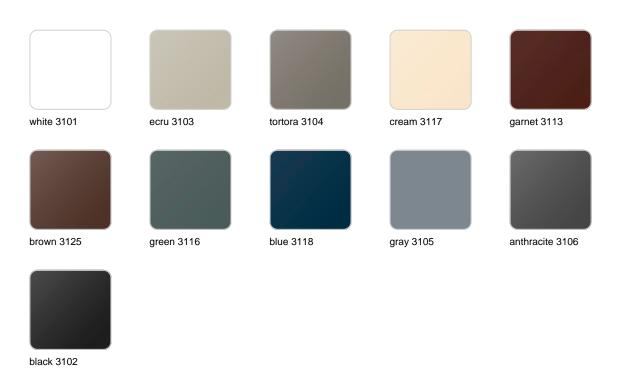

### finishes

#### BASIC Ref. 51008G

Matt Polyethylene

LACQUERED Ref. 51008F

Lacquered Polyethylene