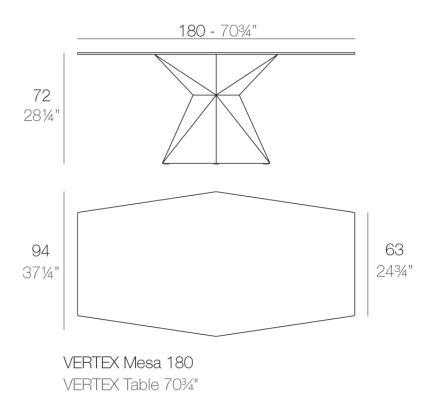

### Description

Made of polyethylene resin by rotational moulding. 100% Recyclable. Item suitable for indoor and outdoor use. Available in different finishes. Tabletop with HPL.

Weight: 62.98 Kg