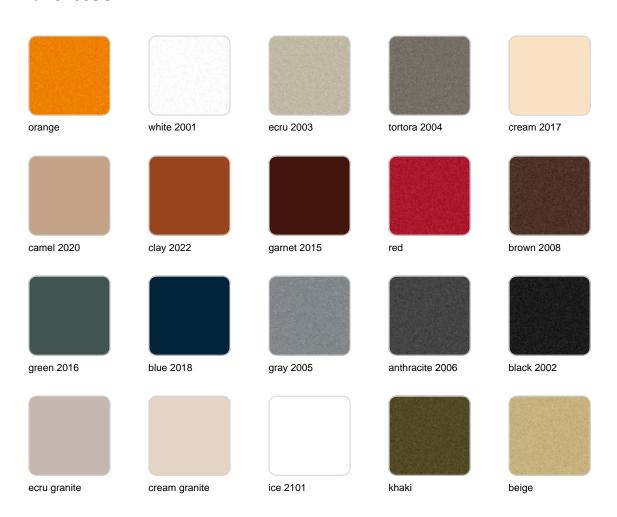

### finishes

#### BASIC Ref. 51008G

Matt Polyethylene

LACQUERED Ref. 51008F

Lacquered Polyethylene