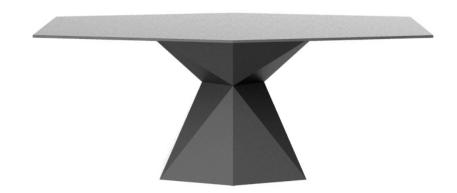

## Vertex table

by Karim Rashid

One of the latest great works by **KARIM RASHID**, we can find it in **VERTEX**, a family of ultra-contemporary sculpted <u>outdoor & indoor designer furniture collection</u> designed for the Spanish brand **VONDOM**.

### Description

Made of polyethylene resin by rotational moulding. 100% Recyclable. Item suitable for indoor and outdoor use. Available in different finishes. Tabletop with HPL.

Weight: 62.98 Kg