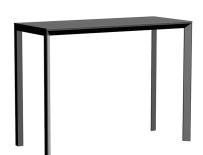

# FRAME ALUMINIUM TABLE 140x60x105

# By Ramon Esteve

FRAME Collection comes from generating serene and timeless shapes using the framework as elementary geometry. The endless possibilities offered by the material using advanced technology, was the motivation to explore the limits. The FRAME section is flared creating pieces of visual lightness while still cathegorical and resistant. FRAME meets a wide range of needs in any outdoor space thanks to its variety of pieces.

#### **Description**

Extruded aluminum with cast lacquered aluminum base. HPL Table top ó Dekton Table top. Item suitable for indoor and outdoor use. HPL Table top.