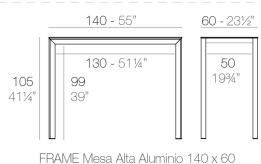

#### Weight

25.58 Kg

FRAME Mesa Alta Aluminio 140 x 60 FRAME Bar Table Aluminium 55" x 231/2"