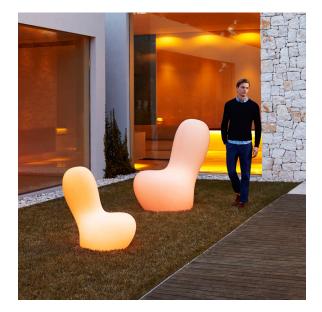

aneously via the DMX transmitter (not included). There are two options to choose from: Professional XLR DMX and Home WIFI DMX. (Remote control included). Optional battery

RGBW LED BATTERY Ref. 45010Y



Unit with internal lighting with battery-powered RGBW LED technology. Includes charger and remote control for switching colors and charger. Available only in matte ice white finish.

#### RGBW LED DMX BATTERY Ref. 45010DY



Unit with internal lighting with RGBW LED technology and remote control unit for switching colors. Also controlLED by DMX-1024 (wireless), enabling communication between one or more products simultaneously via the DMX



transmitter (not included). There are two options to choose from: Professional XLR DMX and Home WIFI DMX. (Remote control included).



### Ambients