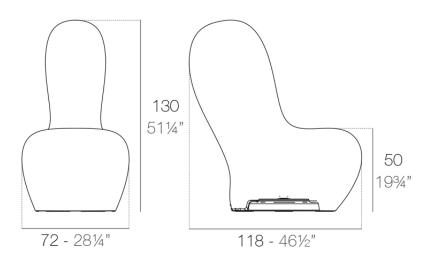

#### Description

Made of polyethylene resin by rotational moulding. 100% Recyclable. Item suitable for indoor and outdoor use. Available in different finishes.

Weight: 31.01 Kg

SABINAS Lámpara High Sabinas High Lamp