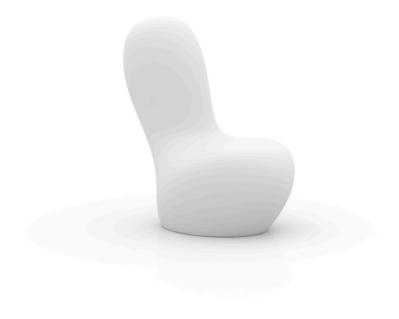

## Sabinas lamp high

by Javier Mariscal

Sabinas Collection of <u>design furniture</u>, by <u>Javier Mariscal</u> for <u>Vondom</u>, it's **inspired by natural fluid shapes**, avoiding any straight lines or geometry. Its outline hints at sand dunes, at female curves.

#### Description

Made of polyethylene resin by rotational moulding. 100% Recyclable. Item suitable for indoor and outdoor use. Available in different finishes.

Weight: 31.01 Kg

SABINAS Lámpara High Sabinas High Lamp