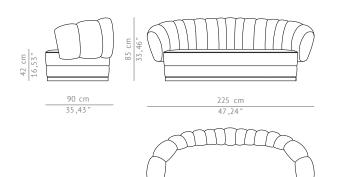

MATERIALS FABRIC FABRIC REFERENCE FABRIC NEEDED BASE 225 cm | 88,58" 90 cm | 35,43" 85 cm | 33,46" 42 cm | 16,53" 78 cm | 30,70"

Cotton velvet BB MOSS I - Colour 51 12 mts | 472,44" (Standard width 1,40mts | 55") Glossy black lacquer with aged brass details