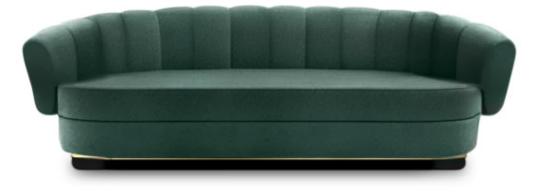

## POWEL | SOFA

Nori seaweed is characteristic from Egypt, beautiful as only marine nature can be and honored in this exquisite velvet single sofa to fit the most demanding taste.

DIMENSIONS WIDTH DEPTH HEIGHT SEAT HEIGHT SEAT DEPTH

MATERIALS FABRIC FABRIC REFERENCE FABRIC NEEDED BASE 225 cm | 88,58" 90 cm | 35,43" 85 cm | 33,46" 42 cm | 16,53" 78 cm | 30,70"

Cotton velvet BB MOSS I - Colour 51 12 mts | 472,44" (Standard width 1,40mts | 55") Glossy black lacquer with aged brass details