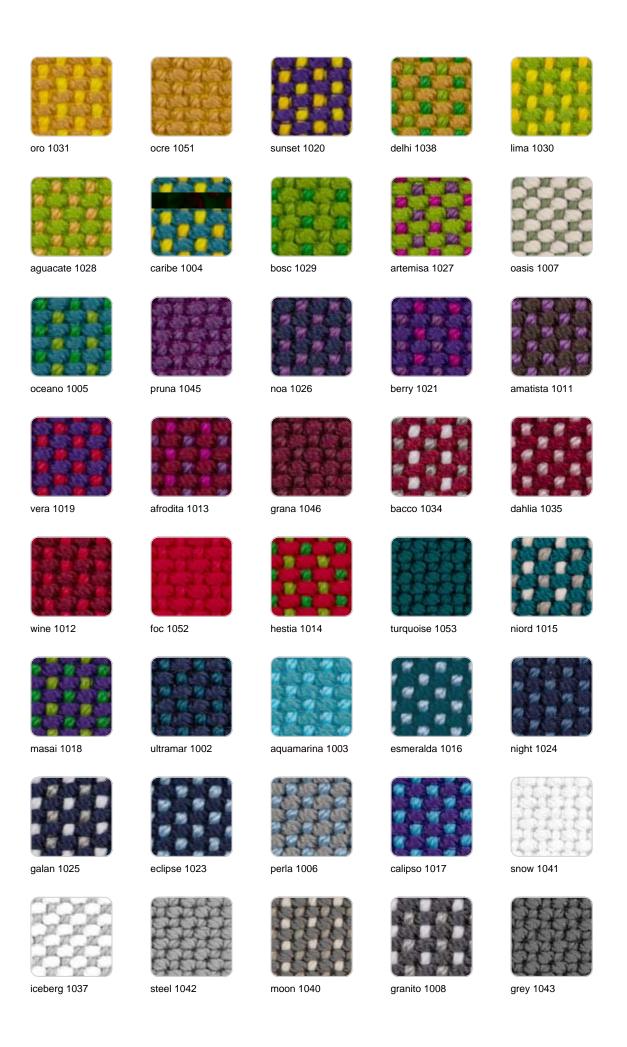

## **Finishes**

### finishes

### fabric

GLAD Ref. 54600CO

Soft and cozy fabric suitable for indoor and outdoor use.

VARM Ref. 54600CO

Soft and cozy fabric suitable for indoor and outdoor use.

HYGGE Ref. 54600CO

Soft and cozy fabric suitable for indoor and outdoor use.

#### CREVIN Ref. 54600CO

Upholstery fabric, that as and natural appearance and can be easy cleaned by washing machines, allowing an easy removal of mildew. Suitable for indoor and outdoor use

CICO

Ref. 54600CO

Cozy fabric with an elegant look and soft touch.

ACAPULCO Ref. 54600CO

Cozy fabric with an elegant look and soft touch.

SIESTA

Ref. 54600CO

Cozy fabric with an elegant look and soft touch.

**IKON** 

Ref. 54600CO

Cozy fabric with an elegant look and soft touch.

**KROLLET** 

Ref. 54600CO

Soft and cozy fabric suitable for indoor and outdoor use.

**HERITAGE** 

Ref. 54600CO

granite 1531

Outdoor fabrics are waterproof 50% recycled acrylic, 47% acrylic and 3% PE.

### SAVANE Ref. 54600CO

whisper 1502

Outdoor fabrics are waterproof 100% acrylic.