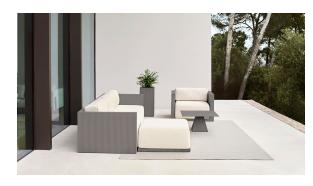

# CREVIN Ref. 54600CO



Upholstery fabric, that as and natural appearance and can be easy cleaned by washing machines, allowing an easy removal of mildew. Suitable for indoor and outdoor use

CICO

Ref. 54600CO

Cozy fabric with an elegant look and soft touch.

ACAPULCO Ref. 54600CO

Cozy fabric with an elegant look and soft touch.

SIESTA

Ref. 54600CO

Cozy fabric with an elegant look and soft touch.

**IKON** 

Ref. 54600CO

Cozy fabric with an elegant look and soft touch.

**KROLLET** 

Ref. 54600CO

Soft and cozy fabric suitable for indoor and outdoor use.

**HERITAGE** 

Ref. 54600CO



granite 1531

Outdoor fabrics are waterproof 50% recycled acrylic, 47% acrylic and 3% PE.

### SAVANE Ref. 54600CO







whisper 1502

Outdoor fabrics are waterproof 100% acrylic.

## **Ambients**