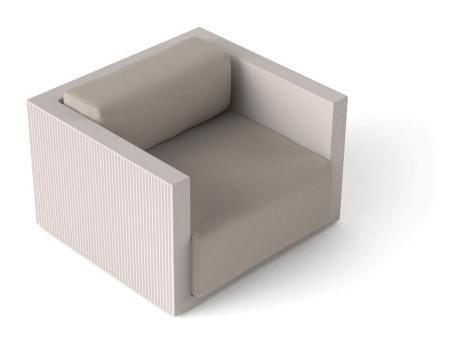

# Gatsby lounge chair

## by Ramón Esteve

The Gatsby collection, designed by <u>Ramón Esteve</u> for <u>Vondom</u>, recalls the Art Déco lighting. Those crazy twenties. "Something new, extraordinary, beautiful, simple but sophisticatedly designed" said Francis Scott Fitzgerald about his aims for the novel he was about to write. The Great Gatsby was born in an age of prosperity, parties and excess. They called it "the American Dream".

## Description

Made of polyethylene resin by rotational moulding. 100% Recyclable. Item suitable for indoor and outdoor use. Available in different finishes.

Weight: 45.58 Kg