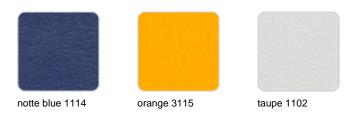

### SAVANE Ref. 54600CO

whisper 1502

Outdoor fabrics are waterproof 100% acrylic.