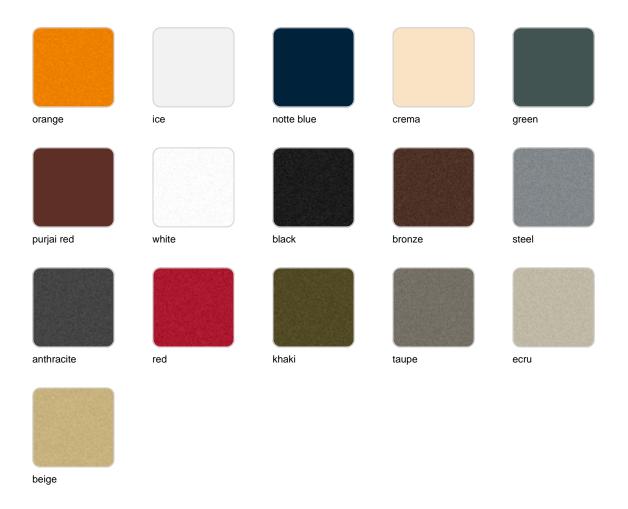

# Gatsby lounge chair

## by Ramón Esteve

The Gatsby collection, designed by <u>Ramón Esteve</u> for <u>Vondom</u>, recalls the Art Déco lighting. Those crazy twenties. "Something new, extraordinary, beautiful, simple but sophisticatedly designed" said Francis Scott Fitzgerald about his aims for the novel he was about to write. The Great Gatsby was born in an age of prosperity, parties and excess. They called it "the American Dream".



## Info

## Description

Made of polyethylene resin by rotational moulding. 100% Recyclable. Item suitable for indoor and outdoor use. Available in different finishes.

Weight: 45.58 Kg



## **Finishes**

### finishes

### BASIC Ref. 54403



Matt Polyethylene

### fabric

GLAD Ref. 54600CO





Soft and cozy fabric suitable for indoor and outdoor use.

VARM Ref. 54600CO

Soft and cozy fabric suitable for indoor and outdoor use.

HYGGE Ref. 54600CO

Soft and cozy fabric suitable for indoor and outdoor use.

#### NAUTIC Ref. 54600CO





Soft leather like fabric suitable for indoor and outdoor use. Stantard option for upholstery.

#### SILVERTEX Ref. 54600CO



Vinyl fabric suitable for indoor and outdoor use. Special option for upholstery.

#### CREVIN Ref. 54600CO



Upholstery fabric, that as and natural appearance and can be easy cleaned by washing machines, allowing an easy removal of mildew. Suitable for indoor and outdoor use

CICO

Ref. 54600CO

Cozy fabric with an elegant look and soft touch.

ACAPULCO Ref. 54600CO

C