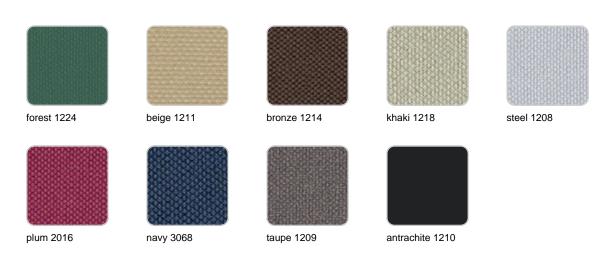

Cozy fabric with an elegant look and soft touch.

**KROLLET** 

Ref. 54600CO

Soft and cozy fabric suitable for indoor and outdoor use.

**HERITAGE** 

Ref. 54600CO

granite 1531

Outdoor fabrics are waterproof 50% recycled acrylic, 47% acrylic and 3% PE.