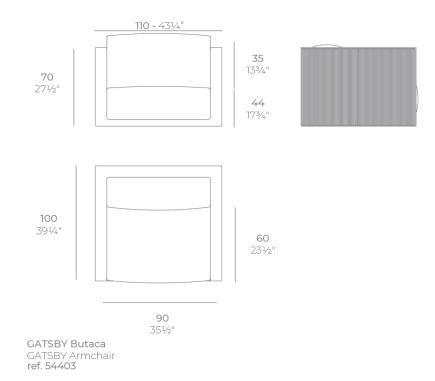

## Info

## Description

Made of polyethylene resin by rotational moulding. 100% Recyclable. Item suitable for indoor and outdoor use. Available in different finishes.

Weight: 45.58 Kg