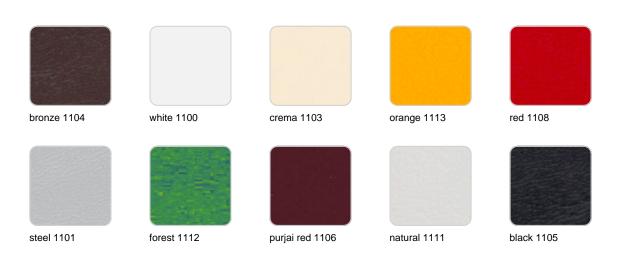

#### NAUTIC Ref. 54600CO

Soft leather like fabric suitable for indoor and outdoor use. Stantard option for upholstery.

#### SILVERTEX Ref. 54600CO

Vinyl fabric suitable for indoor and outdoor use. Special option for upholstery.

#### CREVIN Ref. 54600CO

Upholstery fabric, that as and natural appearance and can be easy cleaned by washing machines, allowing an easy removal of mildew. Suitable for indoor and outdoor use

CICO

Ref. 54600CO