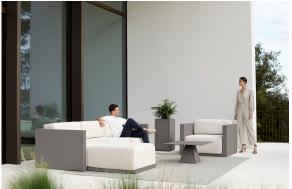

CREVIN Ref. 54600CO



Upholstery fabric, that as and natural appearance and can be easy cleaned by washing machines, allowing an easy removal of mildew. Suitable for indoor and outdoor use

CICO

Ref. 54600CO

Cozy fabric with an elegant look and soft touch.

ACAPULCO Ref. 54600CO

Cozy fabric with an elegant look and soft touch.

SIESTA

Ref. 54600CO

Cozy fabric with an elegant look and soft touch.

**IKON** 

Ref. 54600CO

Cozy fabric with an elegant look and soft touch.

**KROLLET** 

Ref. 54600CO

Soft and cozy fabric suitable for indoor and outdoor use.

**HERITAGE** 

Ref. 54600CO



granite 1531

Outdoor fabrics are waterproof 50% recycled acrylic, 47% acrylic and 3% PE.

### SAVANE Ref. 54600CO







whisper 1502

Outdoor fabrics are waterproof 100% acrylic.

## **Ambients**