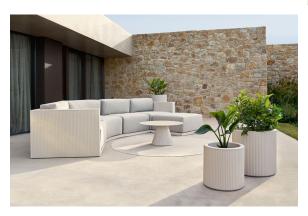

EVIN Ref. 54600CO



Upholstery fabric, that as and natural appearance and can be easy cleaned by washing machines, allowing an easy removal of mildew. Suitable for indoor and outdoor use

CICO

Ref. 54600CO

Cozy fabric with an elegant look and soft touch.

ACAPULCO Ref. 54600CO

Cozy fabric with an elegant look and soft touch.

SIESTA

Ref. 54600CO

Cozy fabric with an elegant look and soft touch.

**IKON** 

Ref. 54600CO

Cozy fabric with an elegant look and soft touch.

**KROLLET** 

Ref. 54600CO

Soft and cozy fabric suitable for indoor and outdoor use.

**HERITAGE** 

Ref. 54600CO



granite 1531

Outdoor fabrics are waterproof 50% recycled acrylic, 47% acrylic and 3% PE.

### SAVANE Ref. 54600CO







whisper 1502

Outdoor fabrics are waterproof 100% acrylic.

## **Ambients**