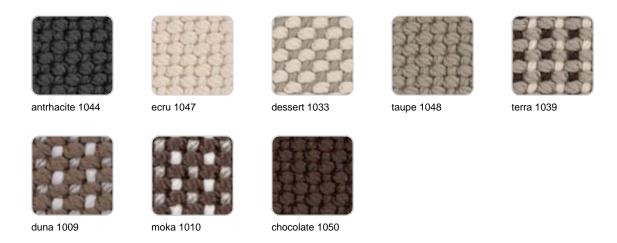

### fabric

GLAD Ref. 54600CO

Soft and cozy fabric suitable for indoor and outdoor use.

VARM Ref. 54600CO

Soft and cozy fabric suitable for indoor and outdoor use.

HYGGE Ref. 54600CO

Soft and cozy fabric suitable for indoor and outdoor use.

Cozy fabric with an elegant look and soft touch.

ACAPULCO Ref. 54600CO

Cozy fabric with an elegant look and soft touch.

SIESTA

Ref. 54600CO

Cozy fabric with an elegant look and soft touch.

**IKON** 

Ref. 54600CO

Cozy fabric with an elegant look and soft touch.

**KROLLET** 

Ref. 54600CO

Soft and cozy fabric suitable for indoor and outdoor use.

**HERITAGE** 

Ref. 54600CO

granite 1531

Outdoor fabrics are waterproof 50% recycled acrylic, 47% acrylic and 3% PE.