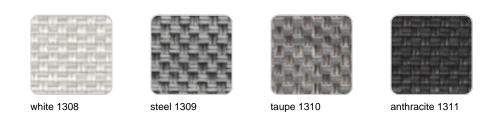

#### SILVERTEX Ref. 54600CO

Vinyl fabric suitable for indoor and outdoor use. Special option for upholstery.