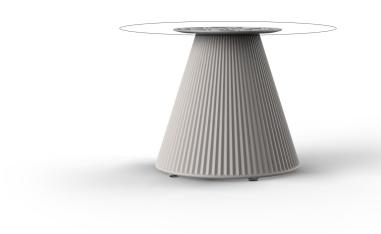

# Gatsby base ø40x40cm s30

#### by Ramón Esteve

The Gatsby collection, designed by <u>Ramón Esteve</u> for <u>Vondom</u>, recalls the Art Déco lighting. Those crazy twenties. "Something new, extraordinary, beautiful, simple but sophisticatedly designed" said Francis Scott Fitzgerald about his aims for the novel he was about to write. The Great Gatsby was born in an age of prosperity, parties and excess. They called it "the American Dream".

#### Description

Weight: 3 Kg

GATSBY Mesa Base Redonda Ø40x40cm S30 GATSBY Round Base Table Ø40x40cm S30 ref. 54444

TABLE TOP - SOBRE