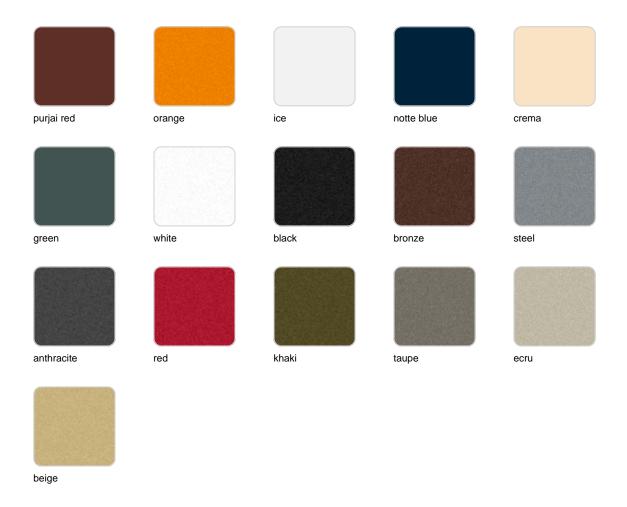

# Gatsby base ø40x40cm s30

#### by Ramón Esteve

The Gatsby collection, designed by <u>Ramón Esteve</u> for <u>Vondom</u>, recalls the Art Déco lighting. Those crazy twenties. "Something new, extraordinary, beautiful, simple but sophisticatedly designed" said Francis Scott Fitzgerald about his aims for the novel he was about to write. The Great Gatsby was born in an age of prosperity, parties and excess. They called it "the American Dream".



### Info

#### Description

Weight: 3 Kg



GATSBY Mesa Base Redonda Ø40x40cm S30 GATSBY Round Base Table Ø40x40cm S30 ref. 54444

TABLE TOP - SOBRE



## **Accessories**

- TABLE 10mm
- TABLE 12mm
- TABLE DEKTON

### **Finishes**

#### finishes

#### BASIC Ref. 54444



Matt Polyethylene