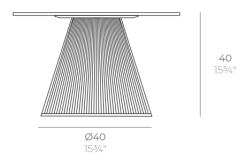

# Gatsby base ø40x40cm s30

#### Description

Weight: 3 Kg

GATSBY Mesa Base Redonda Ø40x40cm S30 GATSBY Round Base Table Ø40x40cm S30 ref. 54444

TABLE TOP - SOBRE