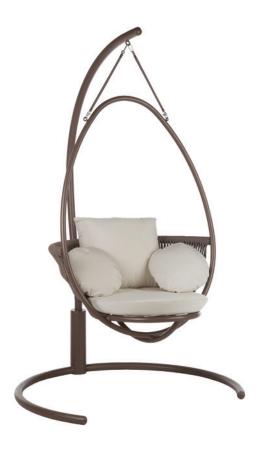

#### **WEAVE**

**SWING WITH BASE** REF.: 77193

### **Materials**

Epoxi lacquered aluminum structure. Rope.

### **Dimensions**

Length x width x height: 117 x 114 x 189 cm. / 46.1 x 44.9 x 74.4 in. Weight: 32 Kg. / 70 lb. Volume: 1.5 m<sup>3</sup>.

# **Finish**

Weavings: Rope 8 mm  $\phi$ .

Taupe Grey 60 with Taupe Rope

Cream 61 with Nougat Rope

Taupe Grey 63 with Nougat Rope