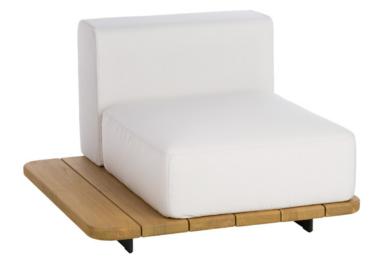

# ΡΟΙΠΤ.

PAL BASE 92 X 92 + LEFT SINGLE SEAT + BACK REF.: 7704502

#### **Materials**

Teak platform. Epoxi lacquered aluminium legs.

### Dimensions

Length x width x height: 92 x 92 x 60,5 cm. / 36.2 x 36.2 x 23.8 in. Seating height: 34,5 cm. / 13.6 in. Weight: 48,5 Kg. / 106 lb. Volume: 0.64 m<sup>3</sup>.

#### **Cushion content**

Polyurethane Foam 35Kg HR Density.

#### Fabric

100% Solution Dyed Acrylic with stain and mildew resistent treatment. Avoid condensation from hot and humidity. Good oil repellency. Light fastness 7/8. Warranty 5 years.

See available fabrics samples.