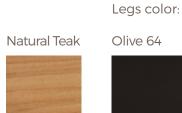

# ΡΟΙΠΤ.

PAL BASE 92 X 92 + LEFT SINGLE SEAT + BACK REF.: 7704502



#### **Materials**

Teak platform. Epoxi lacquered aluminium legs.

### Dimensions

Length x width x height: 92 x 92 x 60,5 cm. / 36.2 x 36.2 x 23.8 in. Seating height: 34,5 cm. / 13.6 in. Weight: 48,5 Kg. / 106 lb. Volume: 0.64 m<sup>3</sup>.

#### **Cushion content**

Polyurethane Foam 35Kg HR Density.

#### Fabric

100% Solution Dyed Acrylic with stain and mildew resistent treatment. Avoid condensation from hot and humidity. Good oil repellency. Light fastness 7/8. Warranty 5 years.

See available fabrics samples.

#### POINT, S.L.

Partida Planet, s/n 03727 Jalón (Alicante) Spain T. +34 966 480 132 Fax +34 966 480 358 info@point-sl.com www.point1920.com

## Finish