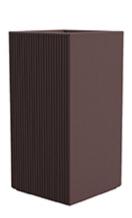

# Gatsby prisma planter 50x50x90

by Ramón Esteve

The Gatsby collection, designed by Ramón Esteve, evokes the elegance and glamour of Art Deco, reminding us of the Roaring Twenties. Inspired by the bonanza, parties and excesses of that era, Gatsby combines intricate design with extraordinary simplicity, reflecting the American dream.

### Description

Weight: 18.5 Kg

50x50 - 193/4"x193/4"

GATSBY Cubo Alto
GATSBY Hight Cube
ref. 54430
C= 40x40x40 15<sup>3</sup>/<sub>4</sub>"x15<sup>3</sup>/<sub>4</sub>"x15<sup>3</sup>/<sub>4</sub>"
48 L
12<sup>3</sup>/<sub>4</sub>Gal