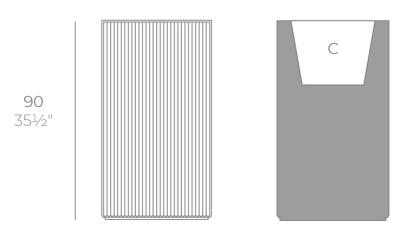

### Description

Weight: 18.5 Kg

50x50 - 193/4"x193/4"

GATSBY Cubo Alto
GATSBY Hight Cube
ref. 54430
C= 40x40x40 15<sup>3</sup>/<sub>4</sub>"x15<sup>3</sup>/<sub>4</sub>"x15<sup>3</sup>/<sub>4</sub>"
48 L
12<sup>3</sup>/<sub>4</sub>Gal