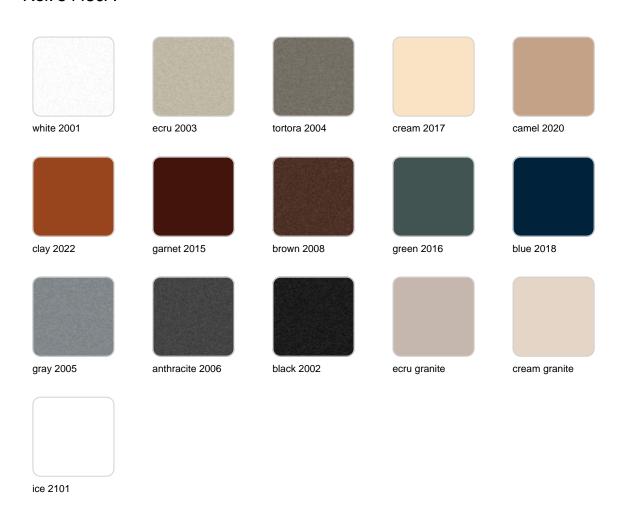

## **Finishes**

### finishes

### BASIC Ref. 54430A

Matt Polyethylene

SELF-WATERING Ref. 54430R