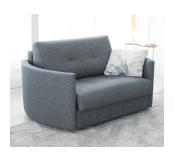

# **Technical Details**

#### Model **BOLERO** ARMCHAIR BED



### Guarantee

Frame and Seat Livetime Suspension warranty **Rest of Pieces** 2 years\* \*6-month quaranty extension by activating it

on the web

# Measures

142 cm Width Heigth 85 cm 95 cm Depth Seat Height 45 cm Arm Height 65 cm **Back Height** 75 cm 205 cm Depth when open **Net Weight** - kg

**Gross Weight** - kg Volume m<sup>3</sup> - m3

# Technical Information

Frame of pine wood and MDF Frame Carbon steel Bed mechanism. N.E.A. 10 Years Guarantee Seat Suspension Back Suspension Polyurethane 35kg + fibre Seat Foam\_

Seat Firmness Medium Foam (white) Fibre fibersilk 100% **Back Cushions** Loose Cushions Fibre fibersilk 100%

\_Wooden Legs Options

Natural, Cherry, Walnut, Wengue Colours \* Would you like to know more? Comments:

Check the FAQS section in our website

# **Cushions