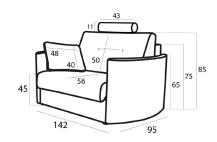

# Measures

142 cm Width Heigth 85 cm 95 cm Depth Seat Height 45 cm Arm Height 65 cm **Back Height** 75 cm 205 cm Depth when open **Net Weight** - kg

**Gross Weight** - kg Volume m<sup>3</sup> - m3

# **Cushions Measures**

Arm cushion 48 x 48 cm