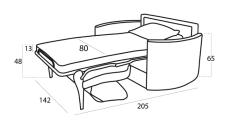

# Measures

142 cm Width Heigth 85 cm 95 cm Depth Seat Height 45 cm Arm Height 65 cm **Back Height** 75 cm 205 cm Depth when open **Net Weight** - kg

**Gross Weight** - kg Volume m<sup>3</sup> - m3

## Scheme