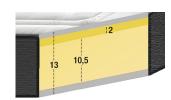

#### Types of Standard Foam

Hardness: Soft: Grey colour 30Kg

Hardness: Medium: White colour 35Kg

Hardness: Hard: Green colour 30Kg

Mattress structure 195x80x13

Padding material 1.

2. Viscolelastic - 2 cm

3. Hard foam 28 kg - 10.5 cm