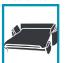

#### Model **BOLERO** ARMCHAIR BED

# Measures

142 cm Width Heigth 85 cm 95 cm Depth Seat Height 45 cm Arm Height 65 cm **Back Height** 75 cm 205 cm Depth when open **Net Weight** - kg

**Gross Weight** - kg Volume m<sup>3</sup> - m3