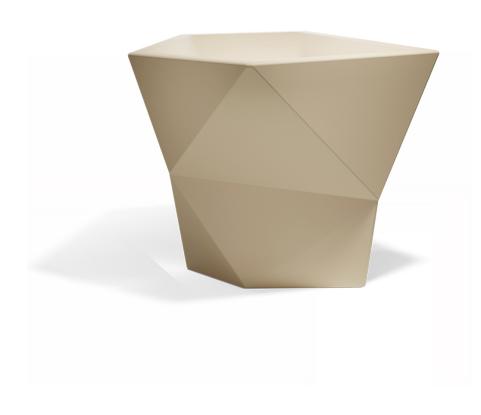

# Faz pot 160x150x120

by Ramón Esteve

Vondom's Faz collection, designed by Ramón Esteve, is one of the firm's most iconic collections. It stands out for its modular design and sophistication, representing harmony, serenity and timelessness through mineral and emphatic shapes. Faz transforms environments with its unique combination of material and light, creating an enveloping and exclusive atmosphere.