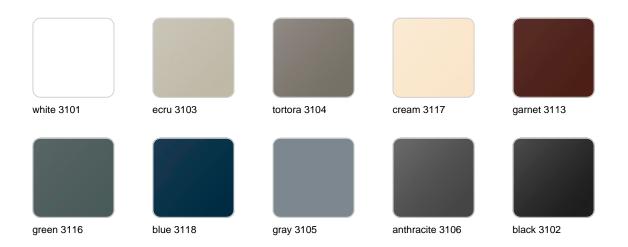

#### BASIC Ref. 54402A

Matt Polyethylene

LACQUERED Ref. 54402RF

Lacquered Polyethylene