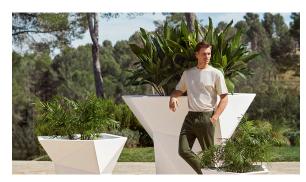

Unit with internal lighting with RGBW LED technology and remote control unit for switching colors. Available only in matte ice white finish. Remote control included.



**RGBW LED BATTERY** Ref. 54402Y



Unit with internal lighting with battery-powered RGBW LED technology. Includes charger and remote control for switching colors and charger. Available only in matte ice white finish.

**RGBW LED DMX BATTERY** Ref. 54402DY



Unit with internal lighting with RGBW LED technology and remote control unit for switching colors. Also controlLED by DMX-1024 (wireless), enabling communication between one or more products simultaneously via the DMX transmitter (not included). There are two options to choose from: Professional XLR DMX and Home WIFI DMX. (Remote control included).

### **Ambients**