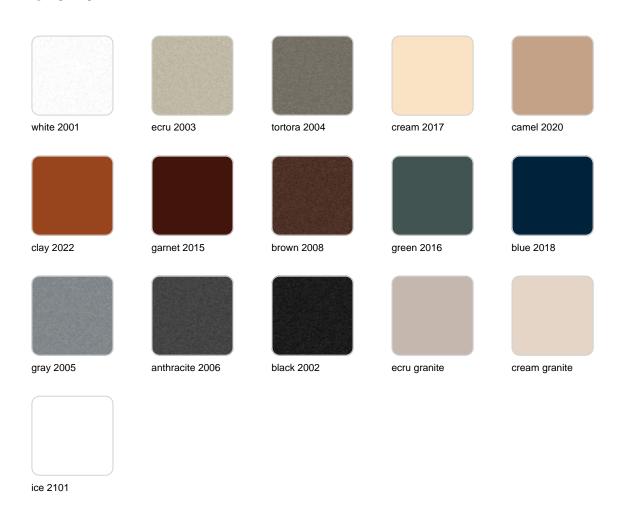

#### BASIC Ref. 54402A

Matt Polyethylene

LACQUERED Ref. 54402RF

Lacquered Polyethylene