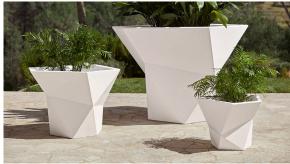

nit with internal lighting with RGBW LED technology and remote control unit for switching colors. Available only in matte ice white finish. Remote control included.



**RGBW LED BATTERY** Ref. 54402Y



Unit with internal lighting with battery-powered RGBW LED technology. Includes charger and remote control for switching colors and charger. Available only in matte ice white finish.

**RGBW LED DMX BATTERY** Ref. 54402DY



Unit with internal lighting with RGBW LED technology and remote control unit for switching colors. Also controlLED by DMX-1024 (wireless), enabling communication between one or more products simultaneously via the DMX transmitter (not included). There are two options to choose from: Professional XLR DMX and Home WIFI DMX. (Remote control included).

### **Ambients**