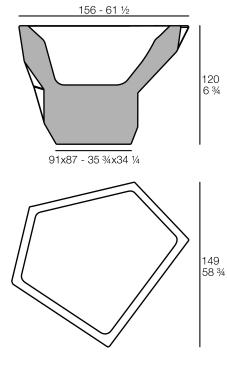

Products / Planters / Faz Pot 160x150x120

# Faz pot 160x150x120

by Ramón Esteve

Vondom's Faz collection, designed by Ramón Esteve, is one of the firm's most iconic collections. It stands out for its modular design and sophistication, representing harmony, serenity and timelessness through mineral and emphatic shapes. Faz transforms environments with its unique combination of material and light, creating an enveloping and exclusive atmosphere.



### Info

### Description

Weight: 47 Kg



### **Finishes**

#### finishes

#### BASIC Ref. 54402A



Matt Polyethylene

LACQUERED Ref. 54402RF



Lacquered Polyethylene

#### lighting

WHITE LED Ref. 54402W



ice 2101

White internally lit unit with LED technology. Available only in matte ice white finish.

RGBW LED Ref. 54402L



ice 2101

Unit with internal lighting with RGBW LED technology and remote control unit for switching colors. Available only in matte ice white finish. Remote control included.



**RGBW LED BATTERY** Ref. 54402Y



Unit with internal lighting with battery-powered RGBW LED technology. Includes charger and remote control for switching colors and charger. Available only in matte ice white finish.

**RGBW LED DMX BATTERY** Ref. 54402DY



Unit with internal lighting with RGBW LED technology and remote con