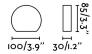

## **Specifications**

| Bulb:                 | CREE LED 4W 3000K 110Lm      |
|-----------------------|------------------------------|
| Bulb included:        | Yes                          |
| Transformer:          | Driver                       |
| Transformer included: | Yes                          |
| Voltage:              | 100-240V                     |
| Operating Frequency:  | 50/60Hz                      |
| IP:                   | 54                           |
| Class:                | I                            |
| Material:             | Aluminium and glass diffuser |
| Length:               | 100 mm                       |
| Net Width:            | 85 mm                        |
| Height:               | 30 mm                        |
| Net Weight:           | 0.30 kg                      |
| Volume:               | 0.00431 m3                   |