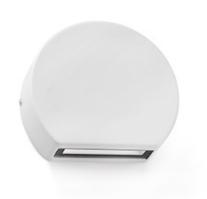

## PILL LED White wall lamp

Ref. 70824

PILL is an outdoor LED wall lamp. Its structure is compact and its shape is like a semicircle. This lamp is perfect for garden and terraces lighting. It can be installed with the light down or up.