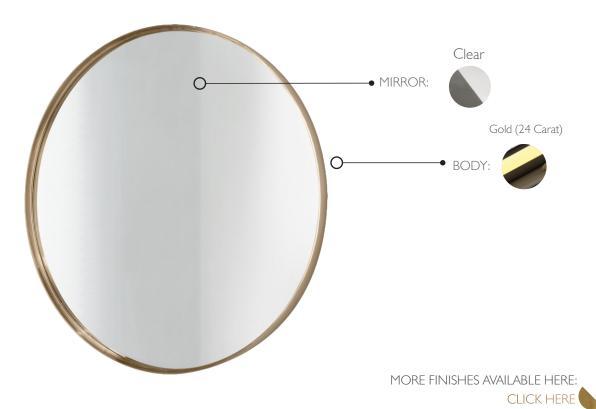

## MATERIALS

Body: Brass Details: Glass

## MIRROR

Options: Clear / Smoked / Bronze / Aged

# **PRODUCT FINISHES & COSTUMIZATION OPTIONS**