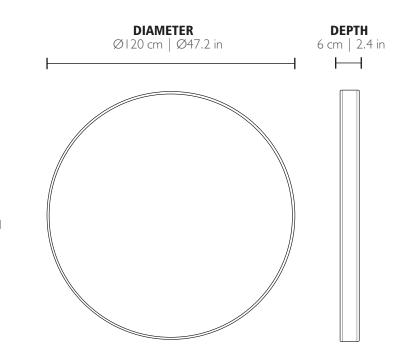

### **PACKING** (approx.)

Dimensions:  $127 \times 127 \times 26$  cm  $50.0 \times 50.0 \times 10.2$  in Volume: 0.42 m<sup>3</sup> | 14.87 ft<sup>3</sup>

**(** - Products manufactured according the European norm of security EN 60 598-1.