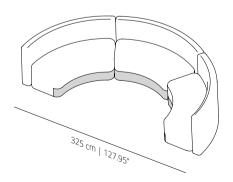

### viccarbe

# Season Sofa

Designed by Piero Lissoni

**SESAEX** model A - straight



**SESBEX** model B - closed

2



## **SESCEX** model C - open



#### SUGGESTIONS

COMPOSITION 1



#### COMPOSITION 2



COMPOSITION 3



COMPOSITION 4



#### COMPOSITION 5



#### COMPOSITION 6

3



#### COMPOSITION 7



#### **COMPOSITION 8**



#### FINISHES

#### SEAT

Interior structure in solid wood and perfored top of microparticles low in formaldehydes with marine protective treatment, resistant to water and humidity. For the production of this pieces Viccarbe is using wood from

certified sustainable forestry sources. Expanded polyurethane foam in different densities waterproofed and upholstered with outdoor fabric. Hidden casters or fixed legs with height adjustment.

#### Upholstery

Check upholstery fabrics for Outdoor.

**NOTE:** Outdoor cover available to protect the product from water, humidity and sunlight.

#### UPHOLSTERY PROTECTION



**Strap.** Upholstery protection (technical fabric, in two colors dark grey or light grey).

#### Upholster