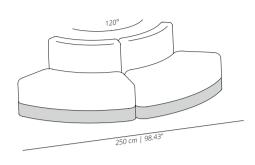

### viccarbe

# Season Sofa

Designed by Piero Lissoni

**SESAEX** model A - straight



**SESBEX** model B - closed

2



## **SESCEX** model C - open



#### SUGGESTIONS

COMPOSITION 1



#### COMPOSITION 2



COMPOSITION 3



COMPOSITION 4



#### COMPOSITION 5



#### COMPOSITION 6

3



#### COMPOSITION 7



#### **COMPOSITION 8**



#### FINISHES

#### SEAT

Interior structure in solid wood and perfored top of microparticles low in formaldehydes with marine protective treatment, resistant to water and humidity. For the production of this pieces Viccarbe is using wood from

certified sustainable forestry sources. Expanded polyurethane foam in different densities waterproofed and upholstered with outdoor fabric. Hidden casters or fixed legs with height adjustment.

#### Upholstery

Check upholstery fabrics for Outdoor.

**NOTE:** Outdoor cover available to protect the product from water, humidity and sunlight.

#### UPHOLSTERY PROTECTION



**Strap.** Upholstery protection (technical fabric,