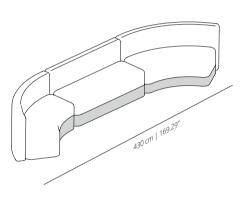

### viccarbe

# Season Sofa

Designed by Piero Lissoni

**SESAEX** model A - straight



**SESBEX** model B - closed

2



## **SESCEX** model C - open



#### SUGGESTIONS

COMPOSITION 1



#### COMPOSITION 2



COMPOSITION 3



COMPOSITION 4



#### COMPOSITION 5



#### COMPOSITION 6

3



#### COMPOSITION 7



#### **COMPOSITION 8**



#### FINISHES

#### SEAT

Interior structure in solid wood and perfored top of microparticles low in formaldehydes with marine protective treatment, resistant to water and humidity. For the production of this pieces Viccarbe is using wood from

certified sustainable forestry sources. Expanded polyurethane foam in different densities waterproofed and upholstered with outdoor fabric. Hidden casters or fixed legs with height adjustment.

#### Upholstery

Check upholstery fabrics for Outdoor.

**NOTE:** Outdoor cover available to protect the product from water, humidity and sunlight.

#### UPHOLSTERY PROTECTION



**Strap.** Upholstery protection (technical fabric, in two colors dark grey or light