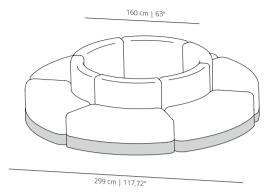

### viccarbe

# Season Sofa

Designed by Piero Lissoni

**SESAEX** model A - straight



**SESBEX** model B - closed

2



## **SESCEX** model C - open



#### SUGGESTIONS

COMPOSITION 1



#### COMPOSITION 2



COMPOSITION 3



COMPOSITION 4



#### COMPOSITION 5



#### COMPOSITION 6

3



#### COMPOSITION 7



#### **COMPOSITION 8**



#### FINISHES

#### SEAT

Interior structure in solid wood and perfored top of microparticles low in formaldehydes with marine protective treatment, resistant to water and humidity. For the production of this pieces Viccarbe is using wood from

certified sustainable forestry sources. Expanded polyurethane foam in different densities waterproofed and upholstered with outdoor fabric. Hidden casters or fixed legs with height adjustment.

#### Upholstery

Check upholstery fabrics for Outdoor.

**NOTE:** Outdoor cover available to protect the product from water, humidity and sunlight.

#### UPHOLSTERY PROTECTION



**Strap.** Upholstery protection (technical fabric, in two colors dark grey or light grey).

#### Upholstery options



dark Grey



Grey

#### CERTIFICATIONS

ANSI/BIFMA X5.4-2012