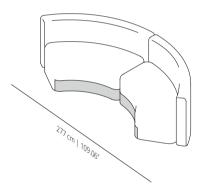

### viccarbe

# Season Sofa

Designed by Piero Lissoni

**SESAEX** model A - straight



**SESBEX** model B - closed

2



## **SESCEX** model C - open



#### SUGGESTIONS

COMPOSITION 1



#### COMPOSITION 2



COMPOSITION 3



COMPOSITION 4



#### COMPOSITION 5



#### COMPOSITION 6

3



#### COMPOSITION 7



#### **COMPOSITION 8**



#### FINISHES

#### SEAT

Interior structure in solid wood and perfored top of microparticles low in formaldehydes with marine protective treatment, resistant to water and humidity. For the production of this pieces Viccarbe is using wood from

certified sustainable forestry sources. Expanded polyurethane foam in different densities waterproofed and upholstered with outdoor fabric. Hidden casters or fixed legs with height adjustment.

#### Upholstery

Check upholstery fabrics for Outdoor.

**NOTE:** Outdoor cover available to protect the product from water, humidity and sunlight.

#### UPHOLSTERY PROTECTION



**Strap.** Upholstery protection (technical fabric, in two colors da