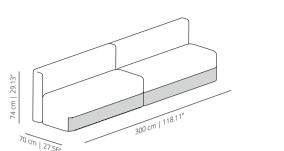

# Season Sofa

Designed by Piero Lissoni

**SESAEX** model A - straight

**SESBEX** model B - closed

2