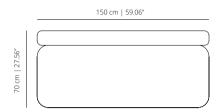

# Season Sofa

Designed by Piero Lissoni

**SESAEX** model A - straight

**SESBEX** model B - closed

2