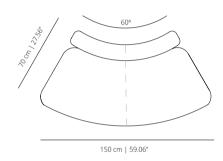

### viccarbe

# Season Sofa

Designed by Piero Lissoni

**SESAEX** model A - straight



**SESBEX** model B - closed

2



## **SESCEX** model C - open



#### SUGGESTIONS

COMPOSITION 1



#### COMPOSITION 2



COMPOSITION 3



COMPOSITION 4



#### COMPOSITION 5



#### COMPOSITION 6

3



#### COMPOSITION 7



#### **COMPOSITION 8**



#### FINISHES

#### SEAT

Interior structure in solid wood and perfored top of microparticles low in formaldehydes with marine protective treatment, resistant to water and humidity. For the production of this pieces Viccarbe is using wood from

certified sustainable forestry sources. Expanded polyurethane foam in different densities waterproofed and upholstered with outdoor fabric. Hidden casters or fixed legs with height adjustment.

#### Upholstery

Check upholstery fabrics for Outdoor.

**NOTE:** Outdoor cover available to protect the product from water, humidity and sunlight.

#### UPHOLSTERY PROTECTI