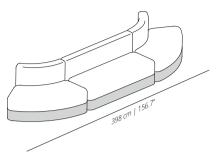

### viccarbe

# Season Sofa

Designed by Piero Lissoni

**SESAEX** model A - straight



**SESBEX** model B - closed

2



## **SESCEX** model C - open



#### SUGGESTIONS

COMPOSITION 1



#### COMPOSITION 2



COMPOSITION 3



COMPOSITION 4



#### COMPOSITION 5



#### COMPOSITION 6

3



#### COMPOSITION 7



#### **COMPOSITION 8**



#### FINISHES

#### SEAT

Interior structure in solid wood and perfored top of microparticles low in formaldehydes with marine protective treatment, resistant to water and humidity. For the production of this pieces Viccarbe is using wood from

certified sustainable forestry sources. Expanded polyurethane foam in different densities waterproofed and upholstered with outdoor fabric. Hidden casters or fixed legs with height adjustment.

#### Upholstery

Check upholstery fabrics for Outdoor.

**NOTE:** Outdoor cover available to protect the product from water, humidity and sunlight.

#### UPHOLSTERY PROTECTION



**Strap.** Upholstery protection (technical fabric, in two colors dark grey or light grey).

#### Upholstery options



dark Grey



Grey

#### CERTIFICAT