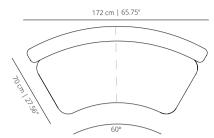

### viccarbe

# Season Sofa

Designed by Piero Lissoni

**SESAEX** model A - straight



**SESBEX** model B - closed

2



## **SESCEX** model C - open



#### SUGGESTIONS

COMPOSITION 1



#### COMPOSITION 2



COMPOSITION 3



COMPOSITION 4



#### COMPOSITION 5



#### COMPOSITION 6

3



#### COMPOSITION 7



#### **COMPOSITION 8**



#### FINISHES

#### SEAT

Interior structure in solid wood and perfored top of microparticles low in formaldehydes with marine protective treatment, resistant to water and humidity. For the production of this pieces Viccarbe is using wood from

certified sustainable forestry sources. Expanded polyurethane foam in different densities waterproofed and upholstered with outdoor fabric. Hidden casters or fixed legs with height adjustment.

#### Upholstery

Check upholstery fabrics for Outdoor.

**NOTE:** Outdoor cover available to protect the product from water, humidity and sun