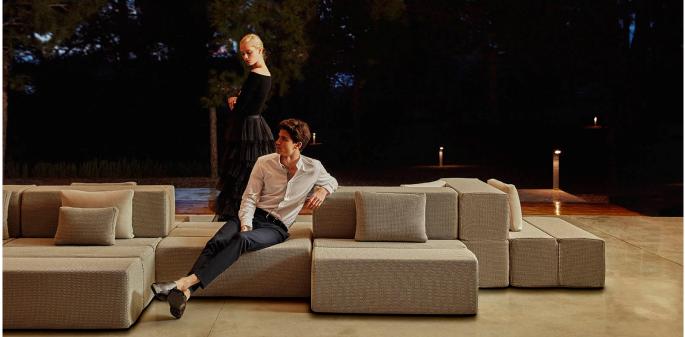

# **TABLET SOFA MODULAR**

By Ramon Esteve

The TABLET collection, designed by Ramon Esteve links new technologies and flexibility to the versatility of a sectional composition, creating a program based on the duality, identity and integration. Its character blends with the space and adapts itself to it.

This versatility can be seen due to the collection's capacity to adapt to different surroundings, creating a reticular composition derived from the sectional's juxtaposition where the compositing freedom is the main goal. The upholstery, made of independent sections, allows you to create different shapes, which always keep visual consistency.

The collection's construction, based on polyurethane foam with a metallic structure upholstered with polypropylene fabric, makes TABLET a perfect collection both for indoor and outdoor spaces, thanks to its sophisticated aesthetic and finishing.