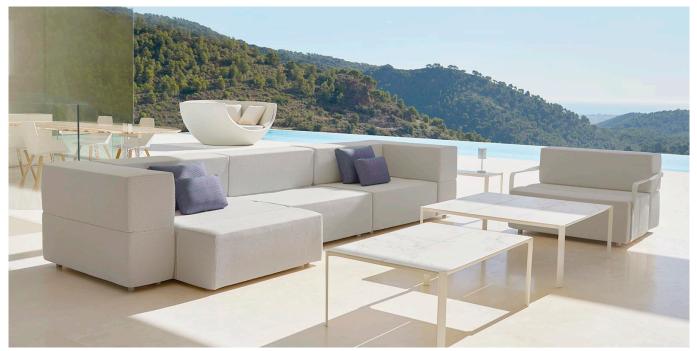

# **TABLET SOFA MODULAR**

By Ramon Esteve

The TABLET collection, designed by Ramon Esteve links new technologies and flexibility to the versatility of a sectional composition, creating a program based on the duality, identity and integration. Its character blends with the space and adapts itself to it.

This versatility can be seen due to the collection's capacity to adapt to different surroundings, creating a reticular composition derived from the sectional's juxtaposition where the compositing freedom is the main goal. The upholstery, made of independent sections, allows you to create different shapes, which always keep visual consistency.

The collection's construction, based on polyurethane foam with a metallic structure upholstered with polypropylene fabric, makes TABLET a perfect collection both for indoor and outdoor spaces, thanks to its sophisticated aesthetic and finishing.

### **COMBINATIONS**

- 4 x 54214 Sofá Módulo Central Sectional Sofa Armless
  2 x 54226 Sofá Módulo Central Chaiselongue Sectional Sofa Armless Chaiselongue
  2 x 54224 Sofá Módulo Brazo Izquierdo Sectional Sofa Left Arm
  2 x 54225 Sofá Módulo Brazo Derecho Sectional Sofa Right Arm
  1 x 54219 Mesa Baja 1 Coffee Table 1
  1 x 54220 Mesa Baja 2 Coffee Table 2

- 5 x 54214 Sofá Módulo Central-Sectional Sofa Armless
   2 x 54226 Sofá Módulo Central Chaiselongue Sectional Sofa Armless Chaiselongue
   2 x 54224 Sofá Módulo Brazo Izquierdo Sectional Sofa Left Arm
- 2 x 54225 Sofá Módulo Brazo Derecho Sectional Sofa Right Arm

- 2 x 54223 Sola Modulo Brazo Defectio 2 x 54213 Puff L- Ottoman L 1 x 54219 Mesa Baja 1-Coffee Table 1 1 x 54220 Mesa Baja 2-Coffee Table 2 1 x 54221 Mesa Baja 3-Coffee Table 3

- 1 x 54214 Sofá Módulo Central-Sectional Sofa Armless 1 x 54226 Sofá Módulo Central Chaiselongue Sectional Sofa Armless Chaiselongue 1 x 54224 Sofá Módulo Brazo Izquierdo -Sectional Sofa Left Arm 1 x 54213 Puff L-Ottoman L