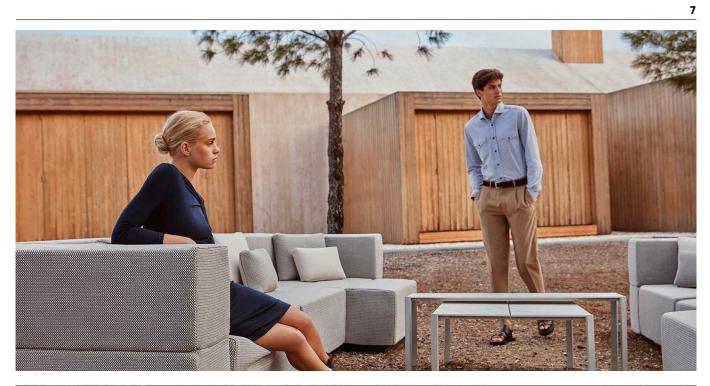

# **TABLET SOFA MODULAR**

By Ramon Esteve

The TABLET collection, designed by Ramon Esteve links new technologies and flexibility to the versatility of a sectional composition, creating a program based on the duality, identity and integration. Its character blends with the space and adapts itself to it.

This versatility can be seen due to the collection's capacity to adapt to different surroundings, creating a reticular composition derived from the sectional's juxtaposition where the compositing freedom is the main goal. The upholstery, made of independent sections, allows you to create different shapes, which always keep visual consistency.

The collection's construction, based on polyurethane foam with a metallic structure upholstered with polypropylene fabric, makes TABLET a perfect collection both for indoor and outdoor spaces, thanks to its sophisticated aesthetic and finishing.