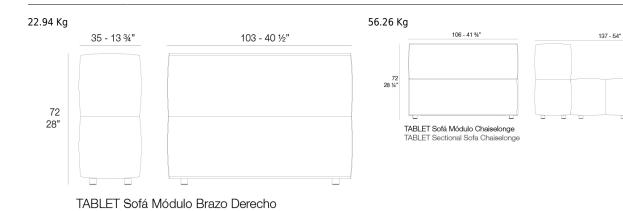

### **SECTIONS**

46.32 Kg

38 15"

TABLET Sectional Sofa Right Arm

### **COMBINATIONS**

- 4 x 54214 Sofá Módulo Central Sectional Sofa Armless
  2 x 54226 Sofá Módulo Central Chaiselongue Sectional Sofa Armless Chaiselongue
  2 x 54224 Sofá Módulo Brazo Izquierdo Sectional Sofa Left Arm
  2 x 54225 Sofá Módulo Brazo Derecho Sectional Sofa Right Arm
  1 x 54219 Mesa Baja 1 Coffee Table 1
  1 x 54220 Mesa Baja 2 Coffee Table 2

- 5 x 54214 Sofá Módulo Central-Sectional Sofa Armless
   2 x 54226 Sofá Módulo Central Chaiselongue Sectional Sofa Armless Chaiselongue
   2 x 54224 Sofá Módulo Brazo Izquierdo Sectional Sofa Left Arm
- 2 x 54225 Sofá Módulo Brazo Derecho Sectional Sofa Right Arm

- 2 x 54223 Sola Modulo Brazo Defectio 2 x 54213 Puff L- Ottoman L 1 x 54219 Mesa Baja 1-Coffee Table 1 1 x 54220 Mesa Baja 2-Coffee Table 2 1 x 54221 Mesa Baja 3-Coffee Table 3

- 1 x 54214 Sofá Módulo Central-Sectional Sofa Armless 1 x 54226 Sofá Módulo Central Chaiselongue Sectional Sofa Armless Chaiselongue 1 x 54224 Sofá Módulo Brazo Izquierdo -Sectional Sofa Left Arm 1 x 54213 Puff L-Ottoman L