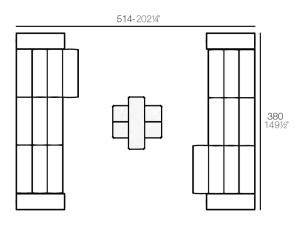

### **COMBINATIONS**

- 4 x 54214 Sofá Módulo Central Sectional Sofa Armless
  2 x 54226 Sofá Módulo Central Chaiselongue Sectional Sofa Armless Chaiselongue
  2 x 54224 Sofá Módulo Brazo Izquierdo Sectional Sofa Left Arm
  2 x 54225 Sofá Módulo Brazo Derecho Sectional Sofa Right Arm
  1 x 54219 Mesa Baja 1 Coffee Table 1
  1 x 54220 Mesa Baja 2 Coffee Table 2