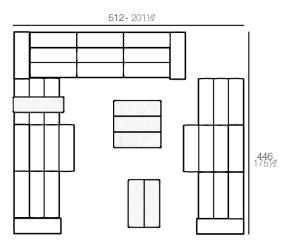

- 5 x 54214 Sofá Módulo Central-Sectional Sofa Armless
   2 x 54226 Sofá Módulo Central Chaiselongue Sectional Sofa Armless Chaiselongue
   2 x 54224 Sofá Módulo Brazo Izquierdo Sectional Sofa Left Arm
- 2 x 54225 Sofá Módulo Brazo Derecho Sectional Sofa Right Arm

- 2 x 54223 Sola Modulo Brazo Defectio 2 x 54213 Puff L- Ottoman L 1 x 54219 Mesa Baja 1-Coffee Table 1 1 x 54220 Mesa Baja 2-Coffee Table 2 1 x 54221 Mesa Baja 3-Coffee Table 3

- 1 x 54214 Sofá Módulo Central-Sectional Sofa Armless 1 x 54226 Sofá Módulo Central Chaiselongue Sectional Sofa Armless Chaiselongue 1 x 54224 Sofá Módulo Brazo Izquierdo -Sectional Sofa Left Arm 1 x 54213 Puff L-Ottoman L