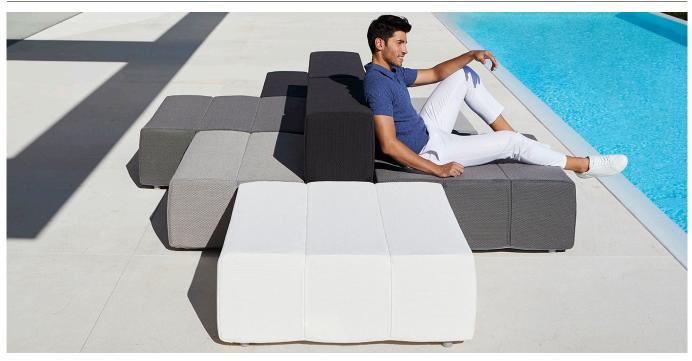

# **TABLET SOFA MODULAR**

By Ramon Esteve

The TABLET collection, designed by Ramon Esteve links new technologies and flexibility to the versatility of a sectional composition, creating a program based on the duality, identity and integration. Its character blends with the space and adapts itself to it.

This versatility can be seen due to the collection's capacity to adapt to different surroundings, creating a reticular composition derived from the sectional's juxtaposition where the compositing freedom is the main goal. The upholstery, made of independent sections, allows you to create different shapes, which always keep visual consistency.

The collection's construction, based on polyurethane foam with a metallic structure upholstered with polypropylene fabric, makes TABLET a perfect collection both for indoor and outdoor spaces, thanks to its sophisticated aesthetic and finishing.