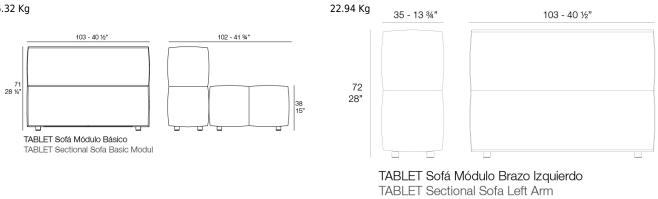

### **SECTIONS**

46.32 Kg

38 15"

TABLET Sectional Sofa Right Arm

### **COMBINATIONS**

- 4 x 54214 Sofá Módulo Central Sectional Sofa Armless
  2 x 54226 Sofá Módulo Central Chaiselongue Sectional Sofa Armless Chaiselongue
  2 x 54224 Sofá Módulo Brazo Izquierdo Sectional Sofa Left Arm
  2 x 54225 Sofá Módulo Brazo Derecho Sectional Sofa Right Arm
  1 x 54219 Mesa Baja 1 Coffee Table 1
  1 x 54220 Mesa Baja 2 Coffee Table 2

- 5 x 54214 Sofá Módulo Central-Sectional Sofa Armless
   2 x 54226 Sofá Módulo Central Chaiselongue Sectional Sofa Armless Chaiselongue
   2 x 54224 Sofá Módulo Brazo Izquierdo Sectional Sofa Left Arm
- 2 x 54225 Sofá Módulo Brazo Derecho Sectional Sofa Right Arm

- 2 x 54223 Sola Modulo Brazo Defectio 2 x 54213 Puff L- Ottoman L 1 x 54219 Mesa Baja 1-Coffee Table 1 1 x 54220 Mesa Baja 2-Coffee Table 2 1 x 54221 Mesa Baja 3-Coffee Table 3

- 1 x 54214 Sofá Módulo Central-Sectional Sofa Armless 1 x 54226 Sofá Módulo Central Chaiselongue Sectional Sofa Armless Chaiselongue 1 x 54224 Sofá Módulo Brazo Izquierdo -Sectional Sofa Left Arm 1 x 54213 Puff L-Ottoman L