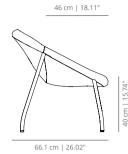

# viccarbe

Zoco

Designed by Victor Carrasco

## **ZOEX** fixed lounge chair

FINISHES

SEAT

Upholstery

Check upholstery fabrics for *Outdoor*.

STRUCTURE

#### TECHNICAL INFO

**Seat** – interior of non-deformable fireproof polyurethane foam and wadding, waterproofed and upholstered with outdoor fabrics.

**Structure** – calibrated steel tube lacquered in thermo-hardened polyester in black or white, a special coating for Outdoor, resistant to exterior use. Plastic end caps.\*