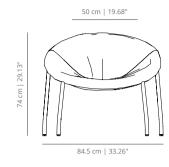

# viccarbe

Zoco

Designed by Victor Carrasco

## **ZOEX** fixed lounge chair

FINISHES

SEAT

Upholstery

Check upholstery fabrics for *Outdoor*.

STRUCTURE

#### TECHNICAL INFO

**Seat** – interior of non-deformable fireproof polyurethane foam and wadding, waterproofed and upholstered with outdoor fabrics.

**Structure** – calibrated steel tube lacquered in thermo-hardened polyester in black or white, a special coating for Outdoor, resistant to exterior use. Plastic end caps.\*