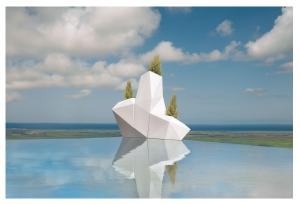

# Faz planter 59x45x42

by Ramón Esteve

Vondom's Faz collection, designed by Ramón Esteve, is one of the firm's most iconic collections. It stands out for its modular design and sophistication, representing harmony, serenity and timelessness through mineral and emphatic shapes. Faz transforms environments with its unique combination of material and light, creating an enveloping and exclusive atmosphere.

## **Ambients**