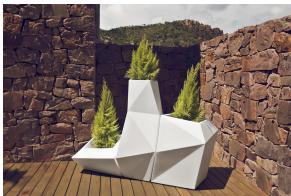

# Faz planter 59x45x42

by Ramón Esteve

Vondom's Faz collection, designed by Ramón Esteve, is one of the firm's most iconic collections. It stands out for its modular design and sophistication, representing harmony, serenity and timelessness through mineral and emphatic shapes. Faz transforms environments with its unique combination of material and light, creating an enveloping and exclusive atmosphere.

## **Ambients**