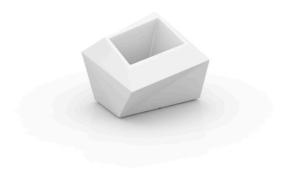

# Faz planter 59x45x42

by Ramón Esteve

Vondom's Faz collection, designed by Ramón Esteve, is one of the firm's most iconic collections. It stands out for its modular design and sophistication, representing harmony, serenity and timelessness through mineral and emphatic shapes. Faz transforms environments with its unique combination of material and light, creating an enveloping and exclusive atmosphere.

### Description

Made of polyethylene resin by rotational moulding. 100% Recyclable. Item suitable for indoor and outdoor use. Available in different finishes.

Weight: 4 Kg

FAZ Macetero bajo C = 10 LFAZ Down planter  $C = 2\frac{1}{2} gal$ 