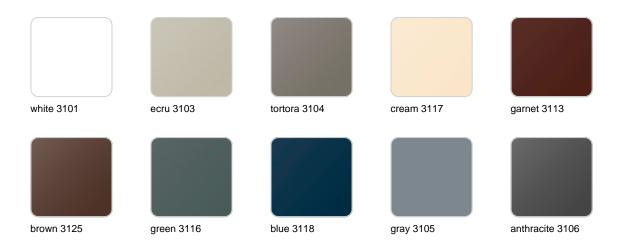

#### BASIC Ref. 54020A

Matt Polyethylene

SELF-WATERING Ref. 54020R

Self-watering system included in all planters except those with basic finish

#### LACQUERED Ref. 54020F

Lacquered Polyethylene