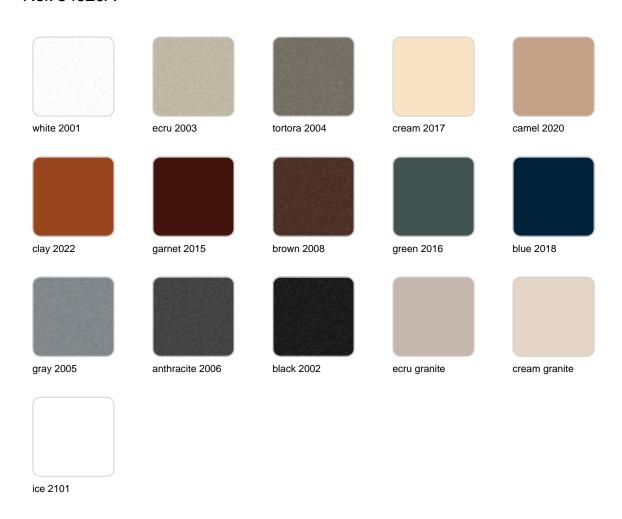

#### BASIC Ref. 54020A

Matt Polyethylene

SELF-WATERING Ref. 54020R

Self-watering system included in all planters except those with basic finish

#### LACQUERED Ref. 54020F

Lacquered Polyethylene