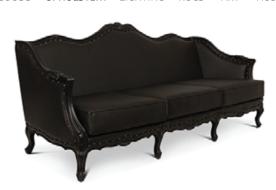

## **OTTAWA | SOFA**

Known as traders, the Ottawa are a Native American tribe living orginally on Manitoulin Island, near the northern shores of Lake Huron; on the Bruce Peninsula in the present day province of Ontario, Canada; and in the state of Michigan, United States. Besides farming, hunting and practicing music, story-telling, artwork and traditional medicine, the Ottawa had to go war to protect their people. And all these stories are what OTTAWA 3 seater sofa depicts a sense of contrast by combining curves, elegant shapes and carved wood details with a dark colour from the black synthetic leather and the matte black lacquered frame. The frame is bordered with nickel polished nails, distributed along the seat, arms and black in wide, regular intervals. OTTAWA 3 seater sofa is avaible in other colours and fabrics and can be upholstered in COM and COL. A customizable classic synthetic leather sofa ideal for a mid century modern home decor.