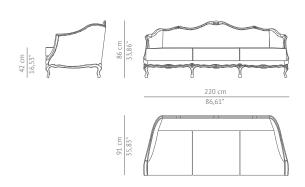

8 (800) 500-70-36

www.barcelonadesign.ru

DIMENSIONS

220 cm | 86,61" WIDTH DEPTH 91 cm | 35.83" HEIGHT 86 cm | 33,86" SEAT HEIGHT 42 cm | 16,53" SEAT DEPTH 67 cm | 26,38" ARMREST HEIGHT 62 cm | 24,41"

MATERIALS