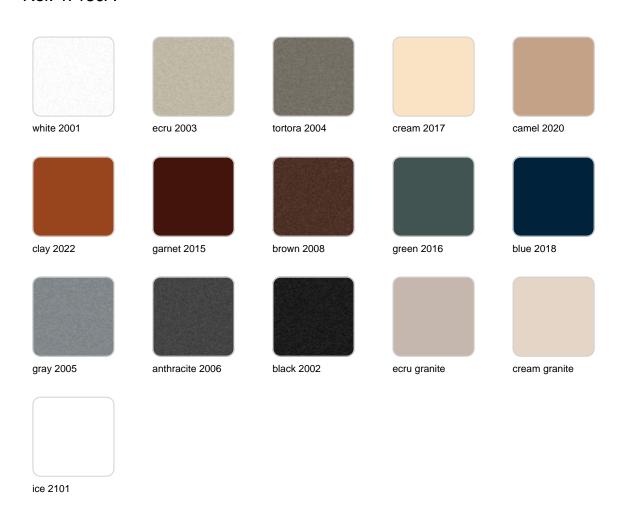

### Description

Pot made of polyethylene resin by rotational moulding.100% Recyclable. Item suitable for indoor and outdoor use. Available in different finishes.

Weight: 15.02 Kg

### **Finishes**

### finishes