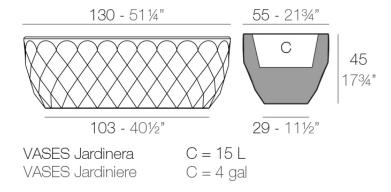

### Description

Pot made of polyethylene resin by rotational moulding.100% Recyclable. Item suitable for indoor and outdoor use. Available in different finishes.

Weight: 15.02 Kg