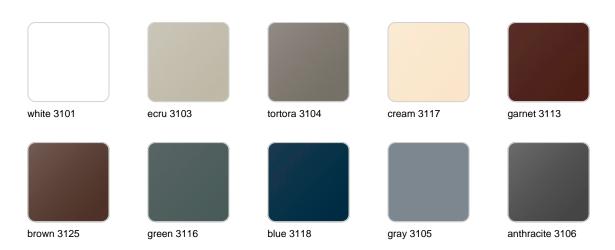

### **Finishes**

### finishes

#### BASIC Ref. 47130A

Matt Polyethylene

SELF-WATERING Ref. 47130R

Self-watering system included in all planters except those with basic finish

#### LACQUERED Ref. 47130F

Lacquered Polyethylene