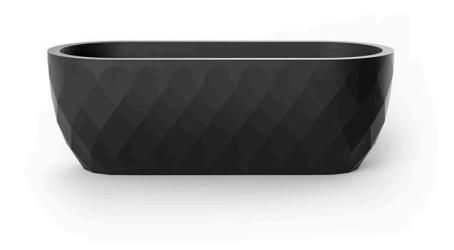

# Vases planter 130x55x45

by JM Ferrero

VASES Collection, is made up of <u>flowerpots</u>, <u>furniture</u> and <u>lighting</u> designed by the <u>Valencian designer JM Ferrero</u>. It's shapes were inspired by diamond cutting, producing pieces of clear-cut shapes and great style, creating a big visual impact.

### Description

Pot made of polyethylene resin by rotational moulding.100% Recyclable. Item suitable for indoor and outdoor use. Available in different finishes.

Weight: 15.02 Kg