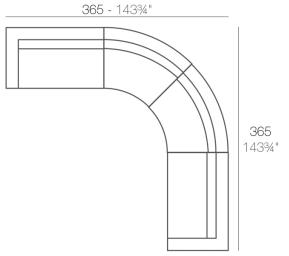

# **COMBINATIONS**

x 54024 Módulo Izquierdo XL - Sectional Sofa XL Left
x 54169 Módulo Circular - Curved Sectional Sofa
x 54025 Módulo Derecho XL - Sectional Sofa XL Right

1 x 54024 Módulo Izquierdo XL - Sectional Sofa XL Left 1 x 54025 Módulo Derecho XL - Sectional Sofa XL Right