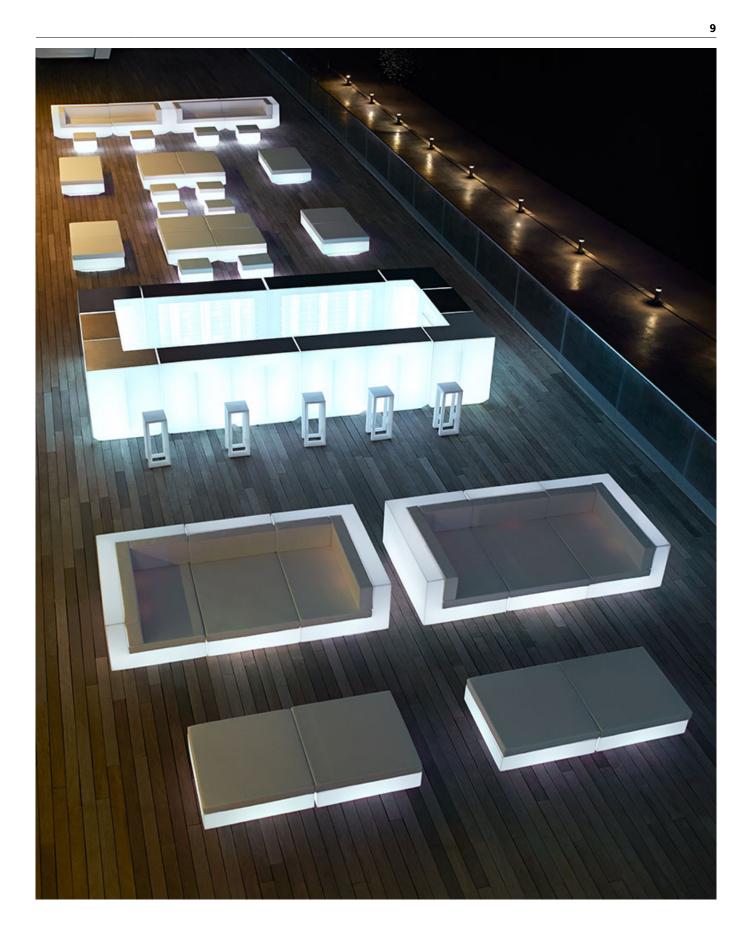

# **VELA MODULAR SOFA**

By Ramon Esteve

This extensive outdoor furniture and plantpot collection aims to offer the comfort and the quality of interior furniture without losing it's original qualities. VELA is a modulate system with an elementary prismatic geometry that bases its singularity in the balance of its proportions. The elements can combine among themselves to integrate into any space. Their precise volumes create the illusion of hovering some centimetres off the floor, and when they are illuminated they are transformed into floating architectures.

# **COMBINATIONS**

x 54024 Módulo Izquierdo XL - Sectional Sofa XL Left
x 54169 Módulo Circular - Curved Sectional Sofa
x 54025 Módulo Derecho XL - Sectional Sofa XL Right

1 x 54024 Módulo Izquierdo XL - Sectional Sofa XL Left 1 x 54025 Módulo Derecho XL - Sectional Sofa XL Right