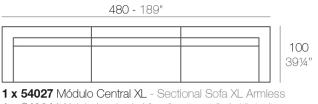

# **COMBINATIONS**

x 54024 Módulo Izquierdo XL - Sectional Sofa XL Left
x 54169 Módulo Circular - Curved Sectional Sofa
x 54025 Módulo Derecho XL - Sectional Sofa XL Right

1 x 54024 Módulo Izquierdo XL - Sectional Sofa XL Left 1 x 54025 Módulo Derecho XL - Sectional Sofa XL Right