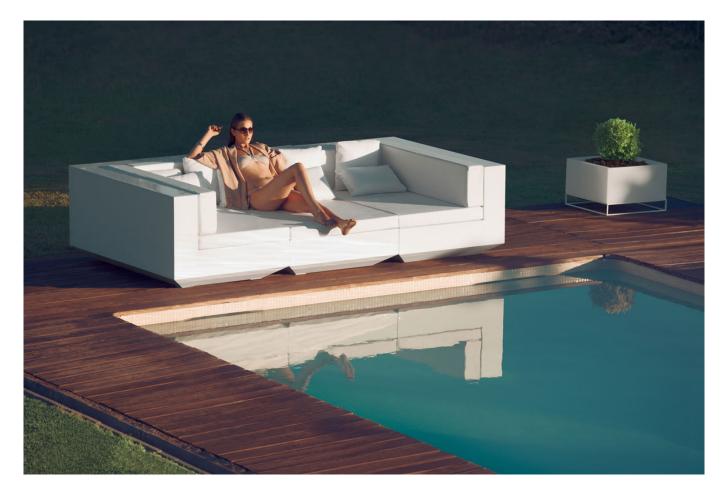

# **VELA MODULAR SOFA**

By Ramon Esteve

This extensive outdoor furniture and plantpot collection aims to offer the comfort and the quality of interior furniture without losing it's original qualities. VELA is a modulate system with an elementary prismatic geometry that bases its singularity in the balance of its proportions. The elements can combine among themselves to integrate into any space. Their precise volumes create the illusion of hovering some centimetres off the floor, and when they are illuminated they are transformed into floating architectures.