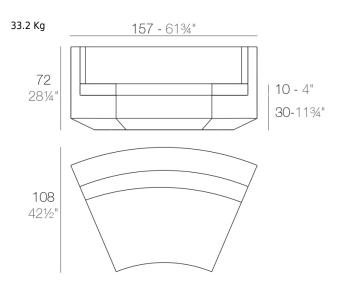

This extensive outdoor furniture and plantpot collection aims to offer the comfort and the quality of interior furniture without losing it's original qualities. VELA is a modulate system with an elementary prismatic geometry that bases its singularity in the balance of its proportions. The elements can combine among themselves to integrate into any space. Their precise volumes create the illusion of hovering some centimetres off the floor, and when they are illuminated they are transformed into floating architectures.

# **SECTIONS**





VELA Sectional Sofa Armless



VELA Sofá Módulo Esquina VELA Sectional Sofa Comer



3



VELA Sofá Módulo Izquierdo Chaise Longue VELA Sectional Sofa Left Chaise Longue

VELA Sofá Módulo Derecho Chaise Longue VELA Sectional Sofa Right Chaise Longue



VELA Sofá Módulo Circular VELA Curved Sectional Sofa

# **COMBINATIONS**



x 54024 Módulo Izquierdo XL - Sectional Sofa XL Left
x 54169 Módulo Circular - Curved Sectional Sofa
x 54025 Módulo Derecho XL - Sectional Sofa XL Right



1 x 54024 Módulo Izquierdo XL - Sectional Sofa XL Left 1 x 54025 Módulo Derecho XL - Sectional Sofa XL Right

#### CREVIN

Vinyl fabric suitable for indoor and outdoor use. Special option for upholstery.Vinyl fabric suitable for indoor and outdoor use. Special option for upholstery.





VITA-IMP 55

#### GLAD

Vinyl fabric suitable for indoor and outdoor use. Special option for upholstery.Vinyl fabric suitable for indoor and outdoor use. Special option for upholstery.

### NAUTIC

Vinyl fabric suitable for indoor and outdoor use. Special option for upholstery