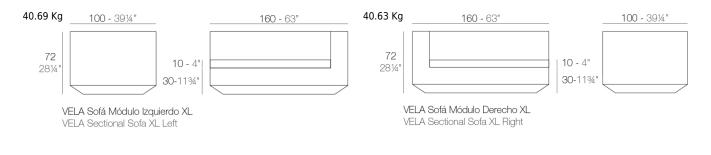

# **SECTIONS**

VELA Sectional Sofa Armless

VELA Sofá Módulo Esquina VELA Sectional Sofa Comer

3

VELA Sofá Módulo Izquierdo Chaise Longue VELA Sectional Sofa Left Chaise Longue

VELA Sofá Módulo Derecho Chaise Longue VELA Sectional Sofa Right Chaise Longue

# **COMBINATIONS**

x 54024 Módulo Izquierdo XL - Sectional Sofa XL Left
x 54169 Módulo Circular - Curved Sectional Sofa
x 54025 Módulo Derecho XL - Sectional Sofa XL Right

1 x 54024 Módulo Izquierdo XL - Sectional Sofa XL Left 1 x 54025 Módulo Derecho XL - Sectional Sofa XL Right