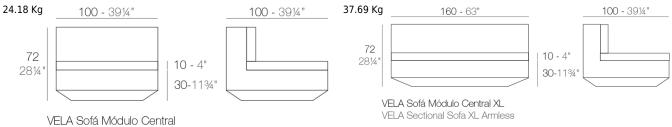

# **SECTIONS**

VELA Sectional Sofa Armless

VELA Sofá Módulo Esquina VELA Sectional Sofa Comer

3

VELA Sofá Módulo Izquierdo Chaise Longue VELA Sectional Sofa Left Chaise Longue

VELA Sofá Módulo Derecho Chaise Longue VELA Sectional Sofa Right Chaise Longue

# **COMBINATIONS**

x 54024 Módulo Izquierdo XL - Sectional Sofa XL Left
x 54169 Módulo Circular - Curved Sectional Sofa
x 54025 Módulo Derecho XL - Sectional Sofa XL Right

1 x 54024 Módulo Izquierdo XL - Sectional Sofa XL Left 1 x 54025 Módulo Derecho XL - Sectional Sofa XL Right