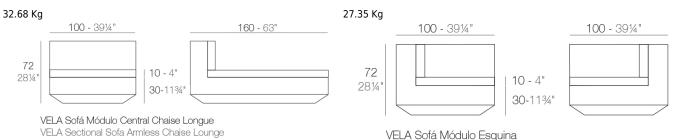

# **SECTIONS**

VELA Sectional Sofa Armless

VELA Sofá Módulo Esquina VELA Sectional Sofa Comer

3

VELA Sofá Módulo Izquierdo Chaise Longue VELA Sectional Sofa Left Chaise Longue

VELA Sofá Módulo Derecho Chaise Longue VELA Sectional Sofa Right Chaise Longue

# **COMBINATIONS**

x 54024 Módulo Izquierdo XL - Sectional Sofa XL Left
x 54169 Módulo Circular - Curved Sectional Sofa
x 54025 Módulo Derecho XL - Sectional Sofa XL Right

1 x 54024 Módulo Izquierdo XL - Sectional Sofa XL Left 1 x 54025 Módulo Derecho XL - Sectional Sofa XL Right