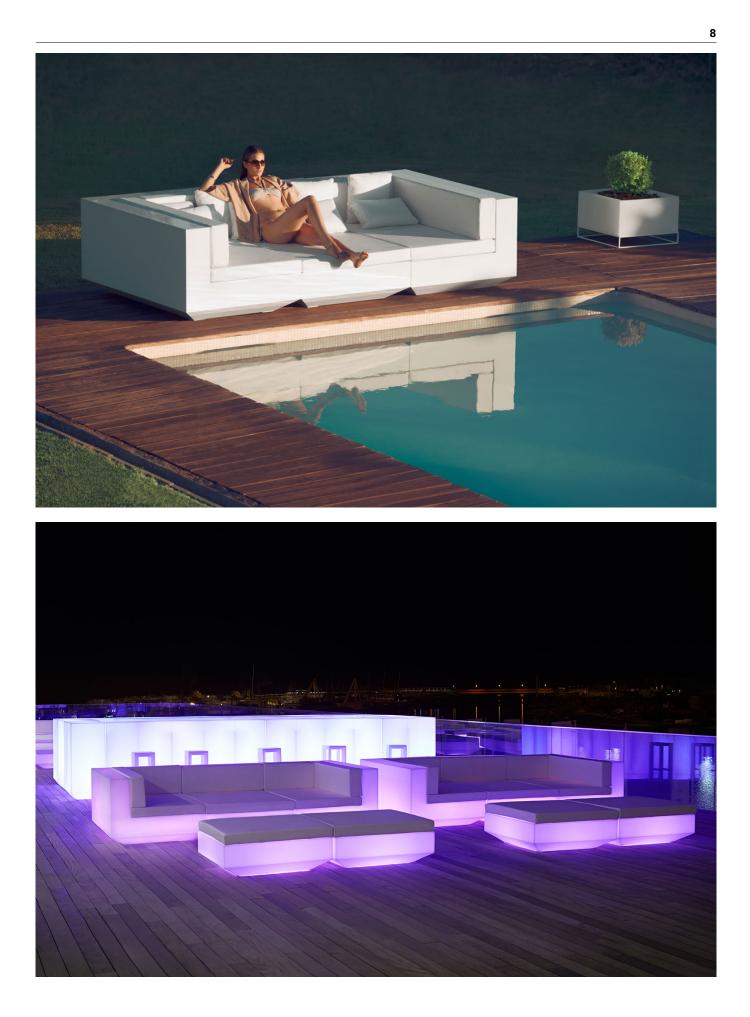

# **VELA MODULAR SOFA**

By Ramon Esteve

This extensive outdoor furniture and plantpot collection aims to offer the comfort and the quality of interior furniture without losing it's original qualities. VELA is a modulate system with an elementary prismatic geometry that bases its singularity in the balance of its proportions. The elements can combine among themselves to integrate into any space. Their precise volumes create the illusion of hovering some centimetres off the floor, and when they are illuminated they are transformed into floating architectures.