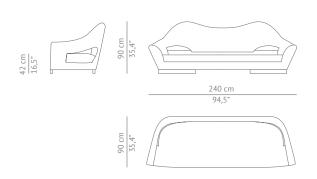

DIMENSIONS

 WIDTH
 240 cm | 94,5"

 DEPTH
 90 cm | 35,4"

 HEIGHT
 90 cm | 35,4"

 SEAT HEIGHT
 42 cm | 16,5"

 SEAT DEPTH
 55 cm | 21,65"

 ARMREST HEIGHT
 61 cm | 24,01"

MATERIALS