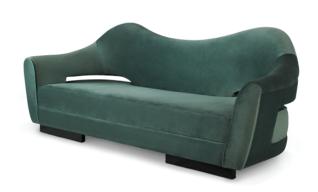

## NAU | SOFA

As an essential piece of any modern living room, a lounge sofa is the furniture piece where we choose to relax an enjoy some time. NAU - a velvet sofa inspired in the first ships that crossed the Atlantic to America suits perfect in a modern living room. The two peaks on the ack of NAU sofa, recall the sails of the ship, bringing the feeling of adventure and discovery to your living room set. A velvet sofa with a vintage finish and a base in wengue, NAU invites you to sit and make your own adventure in the comfort of your modern living room.