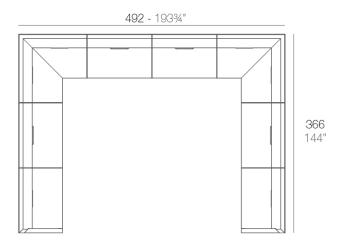

# SECTIONS

FRAME Sofá Módulo Esquina 90° FRAME Sectional Sofa Corner 90°

2 x 54120 Sofá Módulo Central - Sectional Sofa Armless
1 x 54121 Sofá Módulo Esquina - Sectional Sofa Corner
1 x 54119 Sofá Módulo Izquierdo - Sectional Sofa Left
1 x 54118 Sofá Módulo Derecho - Sectional Sofa Right