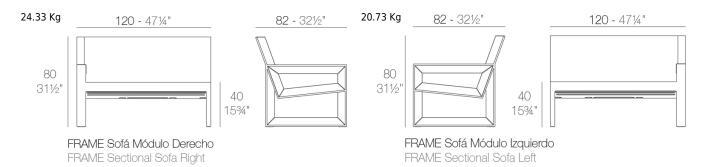

## **COMBINATIONS**

2 x 54120 Sofá Módulo Central - Sectional Sofa Armless
1 x 54119 Sofá Módulo Izquierdo - Sectional Sofa Left
1 x 54118 Sofá Módulo Derecho - Sectional Sofa Right

4 x 54120 Sofá Módulo Central - Sectional Sofa Armless
2 x 54121 Sofá Módulo Esquina - Sectional Sofa Corner
1 x 54119 Sofá Módulo Izquierdo - Sectional Sofa Left
1 x 54118 Sofá Módulo Derecho - Sectional Sofa Right

1 x 54120 Sofá Módulo Central - Sectional Sofa Armless
1 x 54121 Sofá Módulo Esquina - Sectional Sofa Corner
1 x 54119 Sofá Módulo Izquierdo - Sectional Sofa Left
1 x 54118 Sofá Módulo Derecho - Sectional Sofa Right

2 x 54120 Sofá Módulo Central - Sectional Sofa Armless
1 x 54121 Sofá Módulo Esquina - Sectional Sofa Corner
1 x 54119 Sofá Módulo Izquierdo - Sectional Sofa Left
1 x 54118 Sofá Módulo Derecho - Sectional Sofa Right