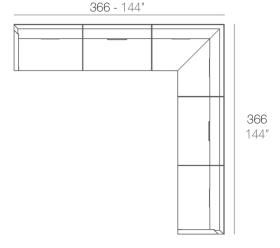

## **COMBINATIONS**

2 x 54120 Sofá Módulo Central - Sectional Sofa Armless
1 x 54119 Sofá Módulo Izquierdo - Sectional Sofa Left
1 x 54118 Sofá Módulo Derecho - Sectional Sofa Right

4 x 54120 Sofá Módulo Central - Sectional Sofa Armless
2 x 54121 Sofá Módulo Esquina - Sectional Sofa Corner
1 x 54119 Sofá Módulo Izquierdo - Sectional Sofa Left
1 x 54118 Sofá Módulo Derecho - Sectional Sofa Right