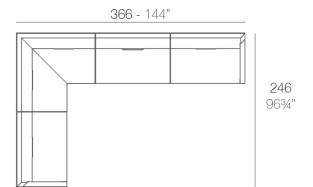

1 x 54120 Sofá Módulo Central - Sectional Sofa Armless
1 x 54121 Sofá Módulo Esquina - Sectional Sofa Corner
1 x 54119 Sofá Módulo Izquierdo - Sectional Sofa Left
1 x 54118 Sofá Módulo Derecho - Sectional Sofa Right