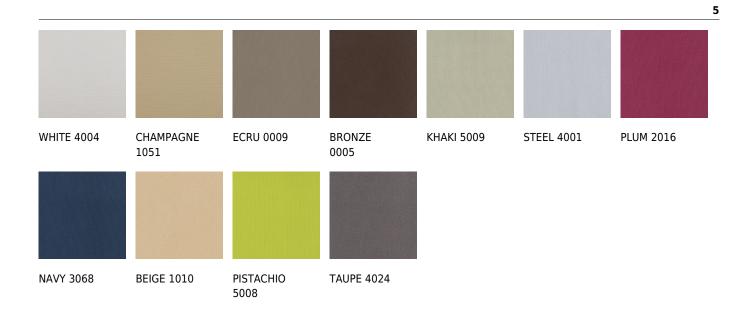

### SILVERTEX

Vinyl fabric suitable for indoor and outdoor use. Special option for upholstery.Vinyl fabric suitable for indoor and outdoor use. Special option for upholstery.