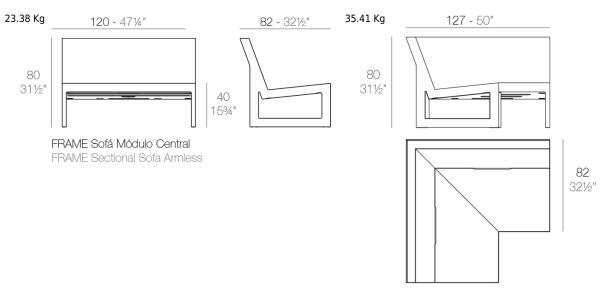

## **COMBINATIONS**

2 x 54120 Sofá Módulo Central - Sectional Sofa Armless
1 x 54119 Sofá Módulo Izquierdo - Sectional Sofa Left
1 x 54118 Sofá Módulo Derecho - Sectional Sofa Right

4 x 54120 Sofá Módulo Central - Sectional Sofa Armless
2 x 54121 Sofá Módulo Esquina - Sectional Sofa Corner
1 x 54119 Sofá Módulo Izquierdo - Sectional Sofa Left
1 x 54118 Sofá Módulo Derecho - Sectional Sofa Right

1 x 54120 Sofá Módulo Central - Sectional Sofa Armless
1 x 54121 Sofá Módulo Esquina - Sectional Sofa Corner
1 x 54119 Sofá Módulo Izquierdo - Sectional Sofa Left
1 x 54118 Sofá Módulo Derecho - Sectional Sofa Right

2 x 54120 Sofá Módulo Central - Sectional Sofa Armless
1 x 54121 Sofá Módulo Esquina - Sectional Sofa Corner
1 x 54119 Sofá Módulo Izquierdo - Sectional Sofa Left
1 x 54118 Sofá Módulo Derecho - Sectional Sofa Right