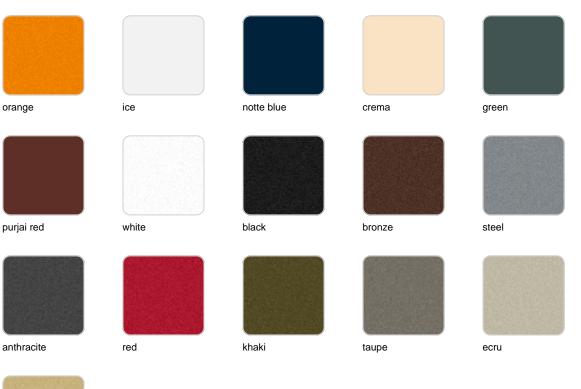

# Gatsby doble\_base Ø35x73cm s50 by Ramón Esteve

The Gatsby collection, designed by <u>Ramón Esteve</u> for <u>Vondom</u>, recalls the Art Déco lighting. Those crazy twenties. "Something new, extraordinary, beautiful, simple but sophisticatedly designed" said Francis Scott Fitzgerald about his aims for the novel he was about to write. The Great Gatsby was born in an age of prosperity, parties and excess. They called it "the American Dream".



1

## Description

Weight: 8.4 Kg



**73.5** 29"

114x35 45"x 13¾"

CATSBY Mesa Doble Base Redonda 114x35cm S50 GATSBY Round Double Base Table 114x35cm S50 ref. 54465

TABLE TOP - SOBRE



- TABLE 10mm
- TABLE 12mm
- TABLE DEKTON

## **Finishes**

### finishes

#### BASIC Ref. 54465





beige

#### Matt Polyethylene

5