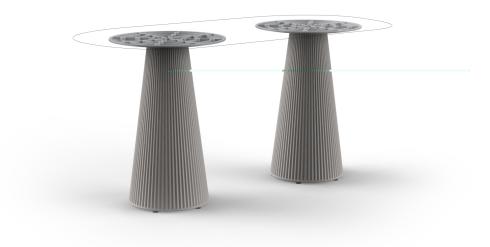

# Gatsby doble\_base Ø35x73cm s50 by Ramón Esteve

The Gatsby collection, designed by <u>Ramón Esteve</u> for <u>Vondom</u>, recalls the Art Déco lighting. Those crazy twenties. "Something new, extraordinary, beautiful, simple but sophisticatedly designed" said Francis Scott Fitzgerald about his aims for the novel he was about to write. The Great Gatsby was born in an age of prosperity, parties and excess. They called it "the American Dream".

## Description

Weight: 8.4 Kg

**73.5** 29"

114x35 45"x 13¾"

CATSBY Mesa Doble Base Redonda 114x35cm S50 GATSBY Round Double Base Table 114x35cm S50 ref. 54465

TABLE TOP - SOBRE

- TABLE 10mm
- TABLE 12mm
- TABLE DEKTON