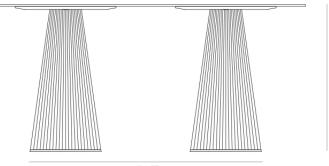

## Description

Weight: 8.4 Kg

**73.5** 29"

114x35 45"x 13¾"

CATSBY Mesa Doble Base Redonda 114x35cm S50 GATSBY Round Double Base Table 114x35cm S50 ref. 54465

TABLE TOP - SOBRE

- TABLE 10mm
- TABLE 12mm
- TABLE DEKTON