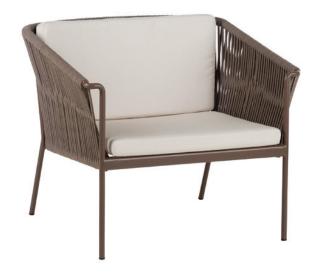

#### **WEAVE**

CLUB ARMCHAIR REF.: 77108

#### **Materials**

Epoxi lacquered aluminum structure. Rope.

### **Dimensions**

Length x width x height: 77 x 72 x 72 cm. / 30.3 x 28.3 x 28.3 in. Seating height: 41 cm. / 16.1 in. Armrests height: 65 cm. / 25.6 in.

Weight: 16,5 Kg. / 36 lb. Volume: 0.47 m³.

## Finish

Weavings: Rope 8 mm  $\phi$ .

Taupe Grey 60 with Taupe Rope