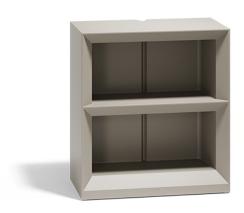

# Vela shelving system 100x50x10

by Ramón Esteve

The Vela collection, designed by Ramón Esteve for Vondom, offers a wide range of outdoor furniture and planters that combine the comfort and warmth of indoor furniture. With a design that balances proportions and geometric lines, Vela transforms any space into a cosy and elegant retreat.

#### Description

Made of polyethylene resin by rotational moulding. 100% Recyclable. Item suitable for indoor and outdoor use. Available in different finishes.

Weight: 35.06 Kg

VELA Contrabarra VELA Shelving system