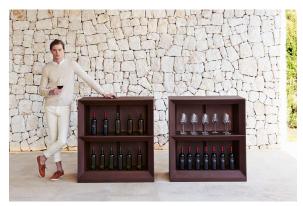

# Vela shelving system 100x50x10

by Ramón Esteve

The Vela collection, designed by Ramón Esteve for Vondom, offers a wide range of outdoor furniture and planters that combine the comfort and warmth of indoor furniture. With a design that balances proportions and geometric lines, Vela transforms any space into a cosy and elegant retreat.

#### Description

Made of polyethylene resin by rotational moulding. 100% Recyclable. Item suitable for indoor and outdoor use. Available in different finishes.

Weight: 35.06 Kg

VELA Contrabarra VELA Shelving system

### **Ambients**