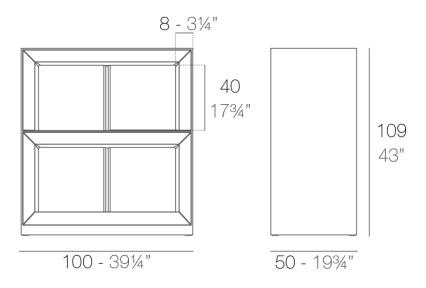

#### Description

Made of polyethylene resin by rotational moulding. 100% Recyclable. Item suitable for indoor and outdoor use. Available in different finishes.

Weight: 35.06 Kg

VELA Contrabarra VELA Shelving system