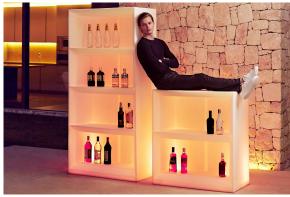

#### lighting

WHITE LED Ref. 54123W

ice 2101

White internally lit unit with LED technology. Available only in matte ice white finish.

RGBW LED Ref. 54123L

ice 2101

Unit with internal lighting with RGBW LED technology and remote control unit for switching colors. Available only in matte ice white finish. Remote control included.

RGBW LED DMX Ref. 54123D

Unit with internal lighting with RGBW LED technology and remote control unit for switching colors. Also controlLED by DMX-1024 (wireless), enabling communication between one or more products simultaneously via the DMX transmitter (not included). There are two options to choose from: Professional XLR DMX and Home WIFI DMX. (Remote control included). Optional battery

RGBW LED BATTERY Ref. 54123Y

Unit with internal lighting with battery-powered RGBW LED technology. Includes charger and remote control for switching colors and charger. Available only in matte ice white finish.

RGBW LED DMX BATTERY Ref. 54123DY

ice 2101

Unit with internal lighting with RGBW LED technology and remote control unit for

switching colors. Also controlLED by DMX-1024 (wireless), enabling communication between one or more products simultaneously via the DMX transmitter (not included). There are two options to choose from: Professional XLR DMX and Home WIFI DMX. (Remote control included).

### **Ambients**