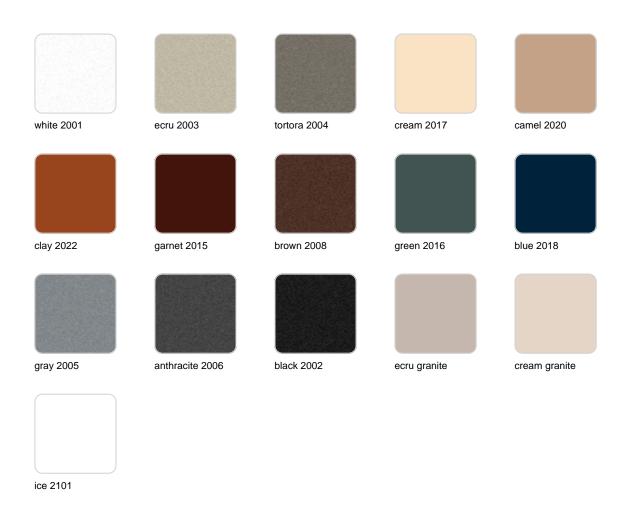

#### finishes

#### BASIC Ref. 54123

Matt Polyethylene

LACQUERED Ref. 54123F

Lacquered Polyethylene