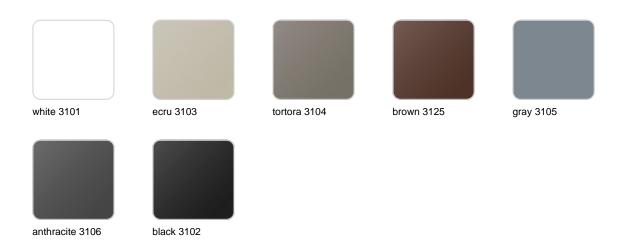

#### finishes

#### BASIC Ref. 54123

Matt Polyethylene

LACQUERED Ref. 54123F

Lacquered Polyethylene