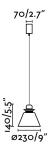

## **Specifications**

**Bulb:** 1xE27 MAX. 15W LED **Bulb included:** No Transformer: Transformer included: No Voltage: 100-240V IP: 20 ı Class: Material: Metal and diffuser from translucent glass MANEL LLUSCÀ Designer: Height: 140 mm 230 Ø Diameter: Volume: 0.01248 m3