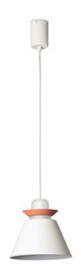

## NAOS Beige pendant lamp Ø233

Ref. 64500

NAOS is a collection of pendant lamps designed by Alex&Manel Lluscà. Modern and industrial in style, the series has two sizes. The light is projected both through the shade and from the frosted glass diffusor located on the upper part. Between the shade and the diffusor is a decorative metal ring that is included in the white and terracota finishes.

## **Specifications**

**Bulb:** 1xE27 MAX. 15W LED **Bulb included:** No Transformer: Transformer included: No Voltage: 100-240V IP: 20 ı Class: Material: Metal and diffuser from translucent glass MANEL LLUSCÀ Designer: Height: 140 mm 230 Ø Diameter: Volume: 0.01248 m3