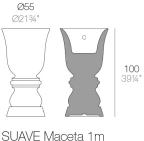

# **SUAVE PLANTER Ø55×100 cm**

### Weight

9.68 Kg

SUAVE Planter 391/4"

Capacidad 25 litros Capacity 6½ gal