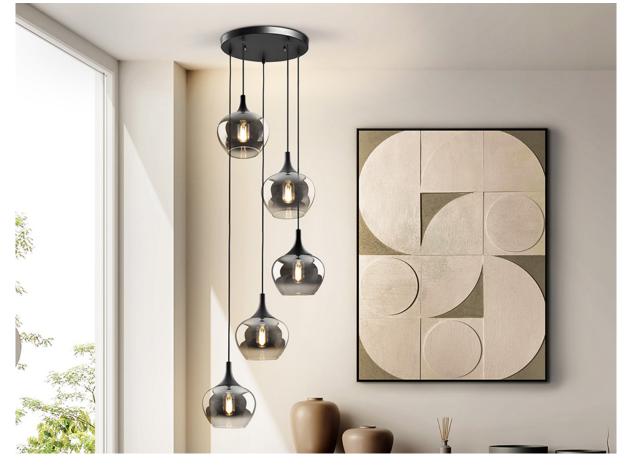

Opaz Pendants

614467

Lamp of 5 lights, made of metal, matt black finish. Ø19 cm degraded smoke moulded glass shade. Adjustable height.

•This item includes 5 E27 LED 8W. DIMABLE This lamp is supplied with GRAVITY TOGGLES, to improve ceiling fixing.

## ADDITIONAL INFORMATION

Material:Metal, glass Finish: Matt black, degraded smoke