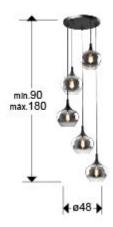

#### SIZES

Sizes: Ø 48.0 \$\frac{1}{2}\$ 155.0 cm Height when installed: 90.0/ max. 180.0 cm Weight: 3.8 Kg