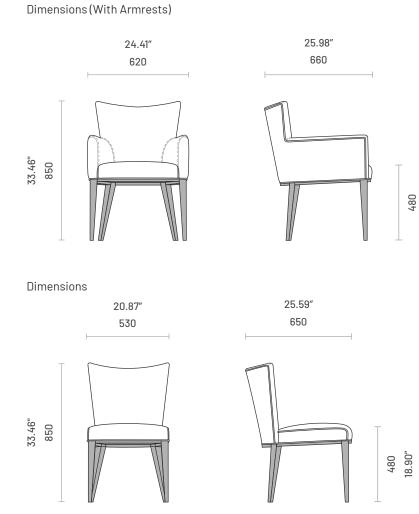

#### Frame

Structure: Solid pine wood and MDF Feet: Solid ash wood Seat: 23kg/m3, 30kg/m3, 35kg/m3 polyurethane foam Backrest/Armrests: 23kg/m3 polyurethane foam

Padding

18.90"

DIMENSIONS IN MILIMETERS AND INCHES. COLOURS ARE TO BE CONSIDERED AS PURELY INDICATIVE