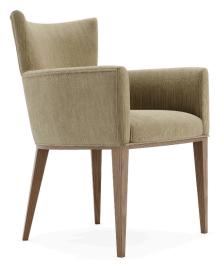

# Vianna

CHAIR

The epitome of comfort, the best description of Vianna chair. Supported by four wooden legs, the padded seat and back cushion create the perfect accessory for both domestic and public settings. Available in two versions, with or without armrests, the top of the backrest arc outwards for maximum relaxation. Along its extremities, sophisticated piping adds a timeless touch to the design. Vianna chair is a classic design with a modern twist, making this a go-to choice for any design project.