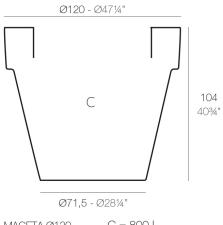

# **PLANTER Ø120×104**

## Weight

22 Kg

MACETA Ø120 MACETA Ø471/4" C = 800 L C = 2111/4 gal