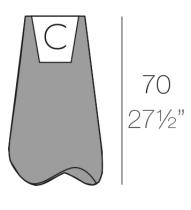

### Description

Pot made of polyethylene resin by rotational moulding. 100% Recyclable. Item suitable for indoor and outdoor use. Available in different finishes.

Weight: 4.5 Kg

Ø45-Ø17¾"

| PAL Macetero 70 | C = 10 L   |
|-----------------|------------|
| PAL Planter 70  | C = 2¾ gal |