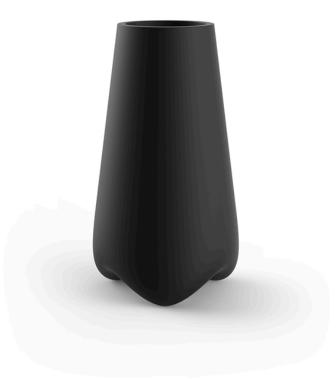

# Pal planter ø45×70

by Karim Rashid

Pal is, as the name suggests, a friendly and modern line of indoor & outdoor furniture design by Karim Rashid for the Spanish brand Vondom. This collection is a selection of exclusive, minimalistic and colorful collections of design furniture.

### Description

Pot made of polyethylene resin by rotational moulding. 100% Recyclable. Item suitable for indoor and outdoor use. Available in different finishes.

Weight: 4.5 Kg

Ø45-Ø17¾"

| PAL Macetero 70 | C = 10 L   |
|-----------------|------------|
| PAL Planter 70  | C = 2¾ gal |