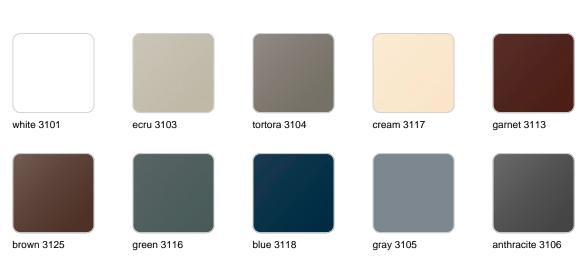

### Finishes

finishes

| BASIC<br>Ref. 51013A |                 |              |              |               |
|----------------------|-----------------|--------------|--------------|---------------|
|                      |                 |              |              |               |
| white 2001           | ecru 2003       | tortora 2004 | cream 2017   | camel 2020    |
| clay 2022            | garnet 2015     | brown 2008   | green 2016   | blue 2018     |
|                      |                 |              |              |               |
| gray 2005            | anthracite 2006 | black 2002   | ecru granite | cream granite |
|                      |                 |              |              |               |

#### SELF-WATERING Ref. 51013R

| white 2001 | ecru 2003       | tortora 2004 | cream 2017   | camel 2020    |
|------------|-----------------|--------------|--------------|---------------|
|            |                 |              |              |               |
| clay 2022  | garnet 2015     | brown 2008   | green 2016   | blue 2018     |
|            |                 |              |              |               |
| gray 2005  | anthracite 2006 | black 2002   | ecru granite | cream granite |
|            |                 |              |              |               |