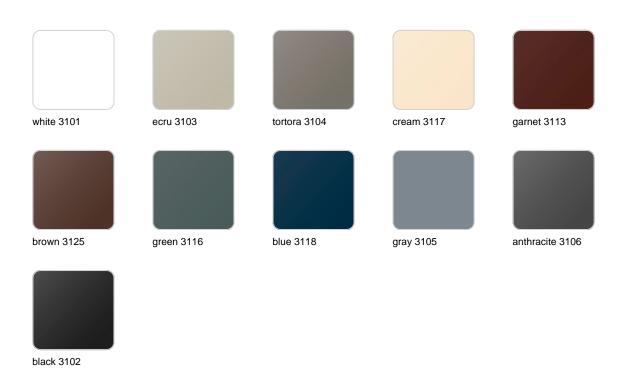

## **Finishes**

### finishes

#### SIMPLE Ref. 40150

Matt finishes pot one wall

BASIC Ref. 40150A

#### LACQUERED Ref. 40150F

Lacquered Polyethylene