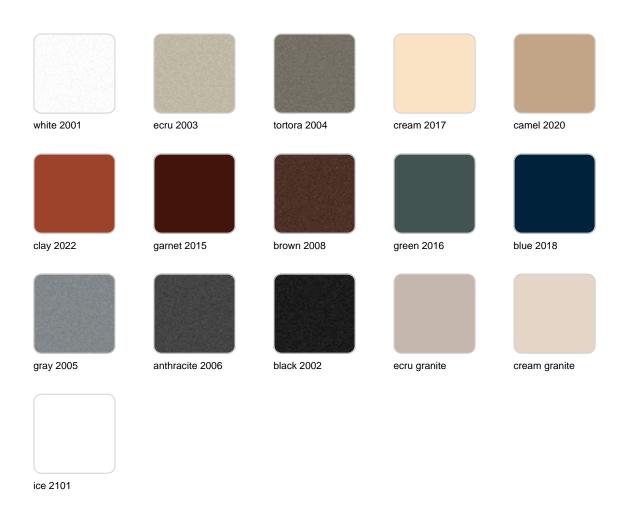

### finishes

#### SIMPLE Ref. 40150

Matt finishes pot one wall

BASIC Ref. 40150A

#### Matt Polyethylene

ice 2101