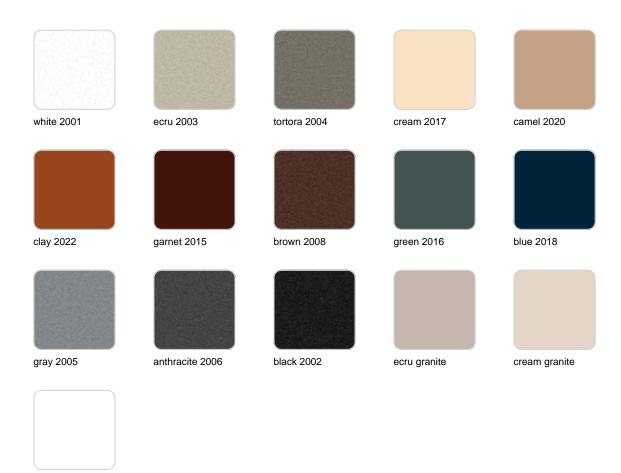

### finishes

#### SIMPLE Ref. 40150

Matt finishes pot one wall

BASIC Ref. 40150A

#### Matt Polyethylene

ice 2101