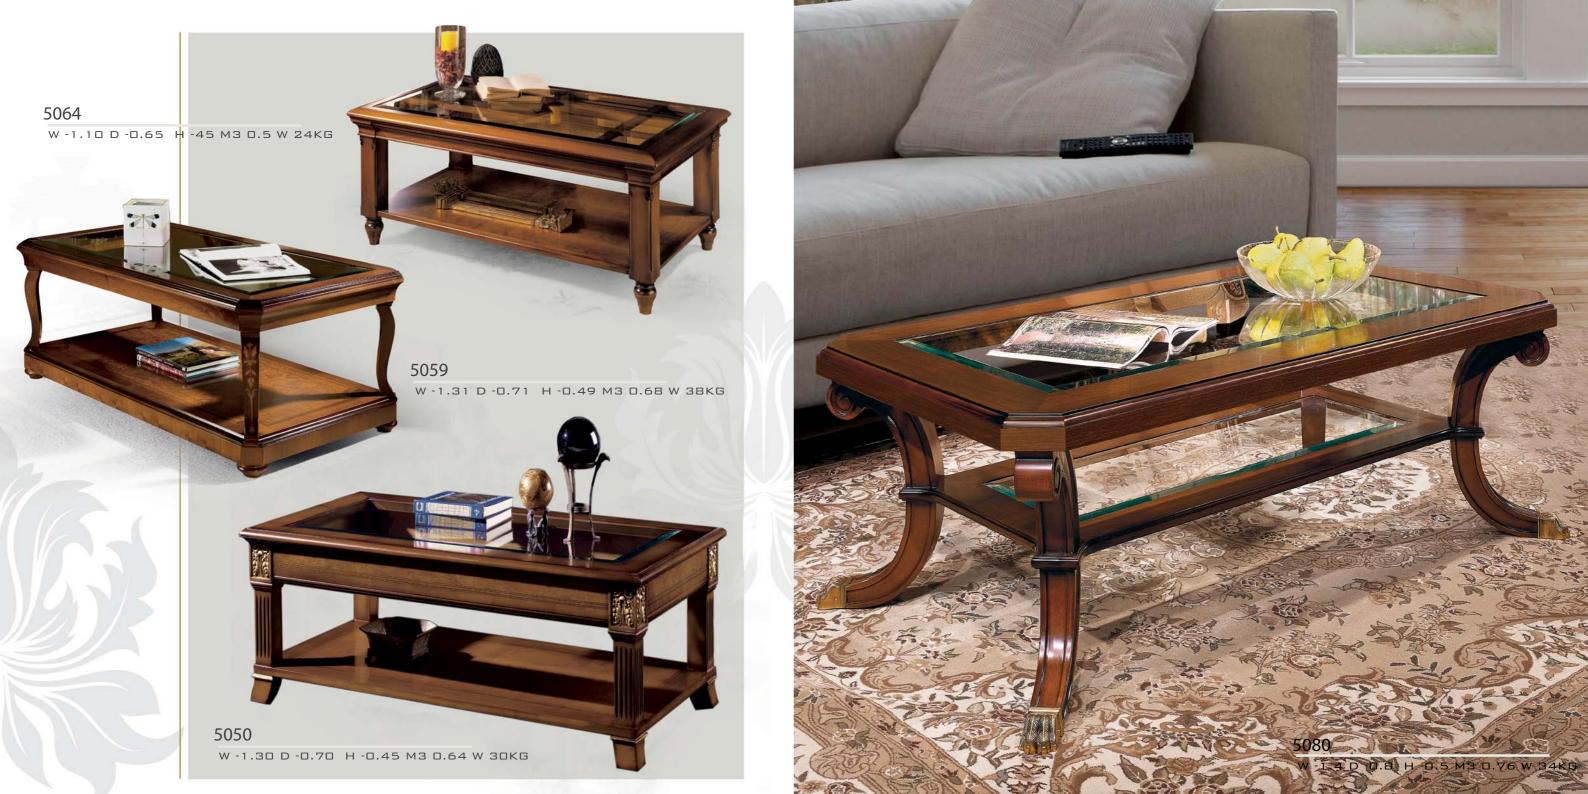

### 5041

D60 H -66 M3 0.31 W 10KG

5066

D 60 H -66 M3 0.34 W 10KG

5090

D70 H-66 M3 0.43 W 14KG

5062

D68 H-66 M3 D.43 20 KG