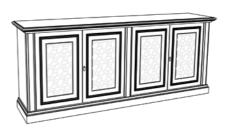

### Sideboards

7419 (FRIGO)

W -0.67 D -0.66 H -0.92 M3 0.53 40 KG

7183

W -1.82 D -0.48 H -0.82 M3 1.05 110 KG

57184

W -2.19 D -0.48 H -0.82 M3 1.15 115 KG

7184

W -2.19 D -0.48 H -0.82 M3 1.15 115 KG

TMOD02
W -1.2 D -0.47 H -2.365 M3 1.83 W 140KG

Modular

TMOD01
W-1.2 D-0.47 H-2.365 M3 1.83 W 162KG

TMOD04

TMOD03

W -2.22 D -0.47 H -2.365 M3 3.24 W 286KG

Options