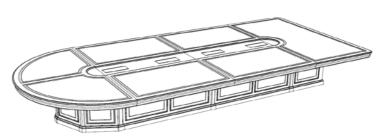

7020I W -160 D -88 H -77 M3 0.85 W 129KG

W -219 D -48 H -82.5 M3 1.15 W 115KG

M E E T I N G

P A R L A M E N T

S T Y L E

## Meeting

7128 PC (LEADER)
W 1.1 D -1.1 H -77 M3 D.6D W 52KG

7127 PC (LEADER)
W -130 D -130 H -77 M3 0.76 W 58KG

7133 PC (LEADER)
W - 2.6 D - 1.2 H - 77 M 3 1.44 W 135 K G