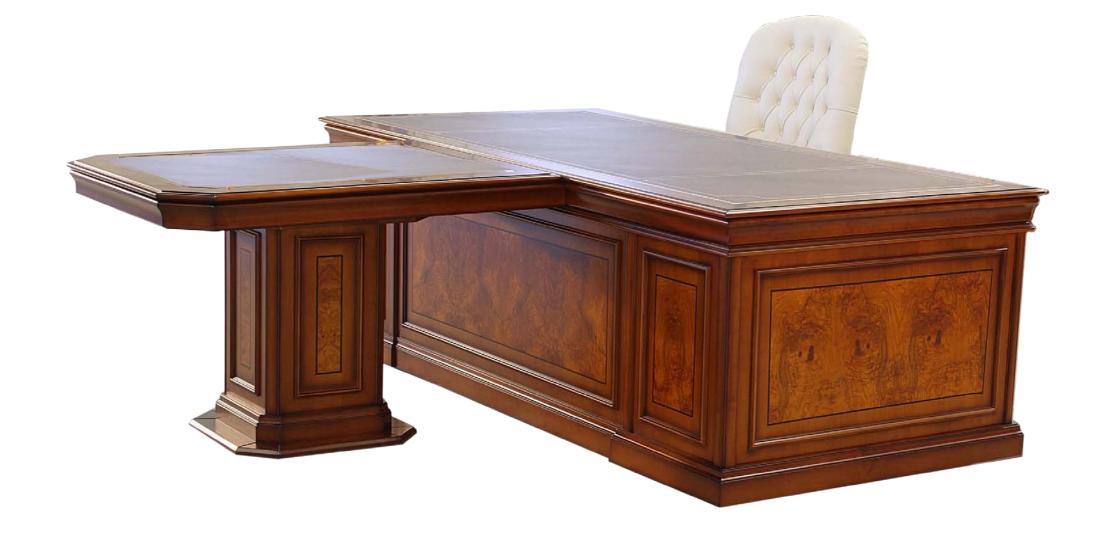

### Office desk

7405

PC (LEADER)

W -1.2 D -0.60 H -0.77 M3 0.82 49 KG

7020I

PC (LEADER)

W-1.6 D-0.88 H-0.77 M3 0.85 129 KG

7017

PC (LEADER)

W -2. D -0.88 H -0.77 M3 1.32 172 KG

7109

PC (LEADER)

W -2.4 D -1.1 H -0.77 M3 1.84 209 KG

7016I+R

PC (LEADER)

W - 1.8 D - 2.08 H - 0.77 M3 1.5 182 KG