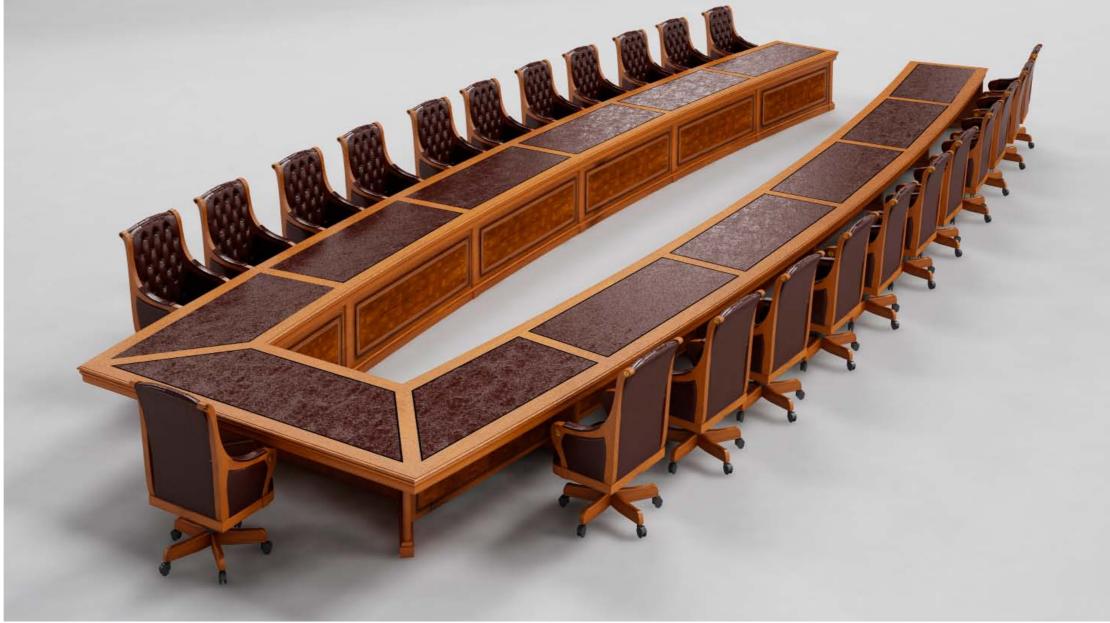

# Taylor made

# Tailor-made

W-8.8 D-2.2 H-88

ALPUCH project solution

W -5.8 D -2.6 H -88

W -5.2 D -4.2 H -88

suffer slight variations.