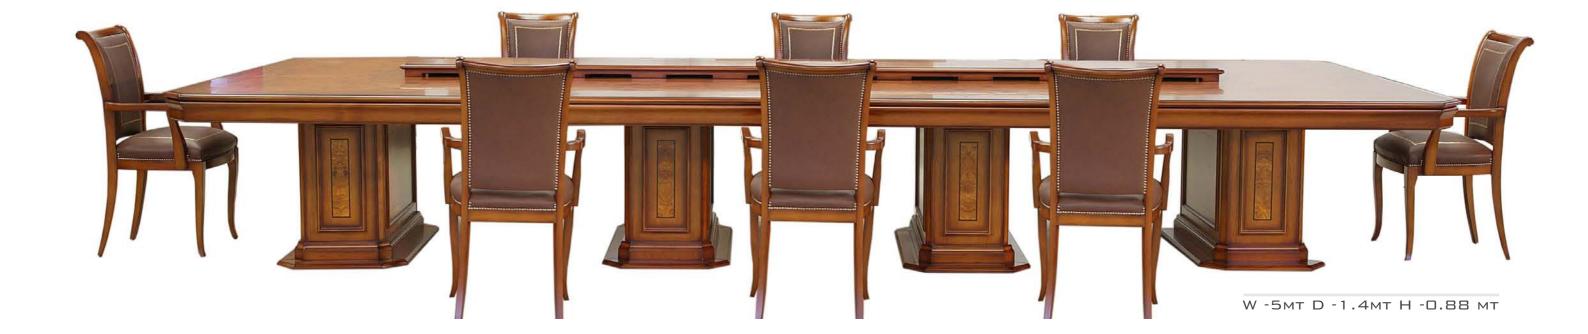

W -10.9MT D -3.5MT H -0.88 MT

# Tailor-made

W-8.8 D-2.2 H-88

ALPUCH project solution

W -5.8 D -2.6 H -88

W -5.2 D -4.2 H -88

suffer slight variations.