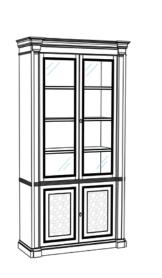

### Sideboards

7419 (FRIGO)

W -0.67 D -0.66 H -0.92 M3 0.53 40 KG

7183

W -1.82 D -0.48 H -0.82 M3 1.05 110 KG

57184

W -2.19 D -0.48 H -0.82 M3 1.15 115 KG

7184

W -2.19 D -0.48 H -0.82 M3 1.15 115 KG

TMOD02
W -1.2 D -0.47 H -2.365 M3 1.83 W 140KG

Modular

TMOD01
W-1.2 D-0.47 H-2.365 M3 1.83 W 162KG

TMOD04

TMOD03

W -2.22 D -0.47 H -2.365 M3 3.24 W 286KG

Options