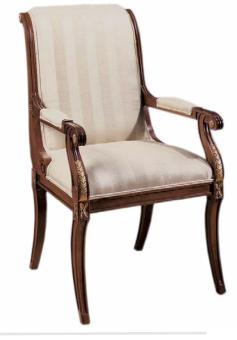

W -0.59 D -0.52 H 1.04 M3 0.54 W24KG

W -0.57 D -0.56 H -0.94 M3 0.0.37 W 9 KG

5047PC W -0.58 D -0.59 H -0.95 M3 0.51 W 22KG

5148PC W -0.49 D -0.56 H -0.94 M3 0.32 W 6 KG

5147PC W -0.75 D -0.7 H -0.99 M3 0.6 28KG