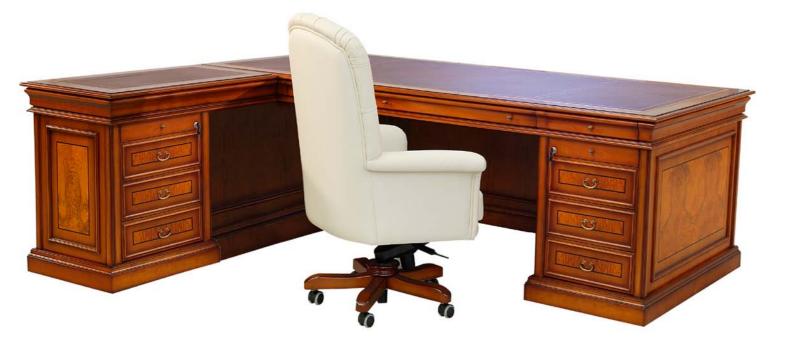

PC (LEADER)

W -2. D -0.88 H -0.77 M3 1.32 172 KG

7109

PC (LEADER)

W -2.4 D -1.1 H -0.77 M3 1.84 209 KG

7016I+R

PC (LEADER)

W - 1.8 D - 2.08 H - 0.77 M3 1.5 182 KG

7017I+R PC

PC (LEADER)

W -2 D -2.08 H -0.77 M3 1.7 210 KG

7109I+R PC

PC (LEADER)

W -2.4 D -2.3 H -0.77 M3 1.95 235 KG

5452PC

PC (LEADER