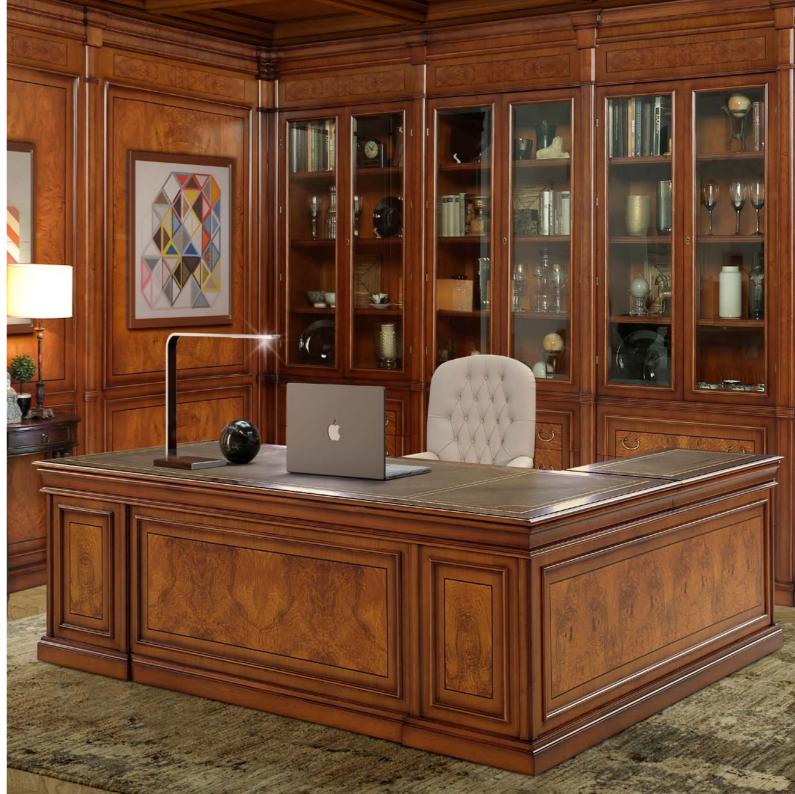

### Office desk

7405

PC (LEADER)

W -1.2 D -0.60 H -0.77 M3 0.82 49 KG

7020I

PC (LEADER)

W-1.6 D-0.88 H-0.77 M3 0.85 129 KG

7017

7020I W -160 D -88 H -77 M3 0.85 W 129KG

W -219 D -48 H -82.5 M3 1.15 W 115KG

M E E T I N G

P A R L A M E N T

S T Y L E