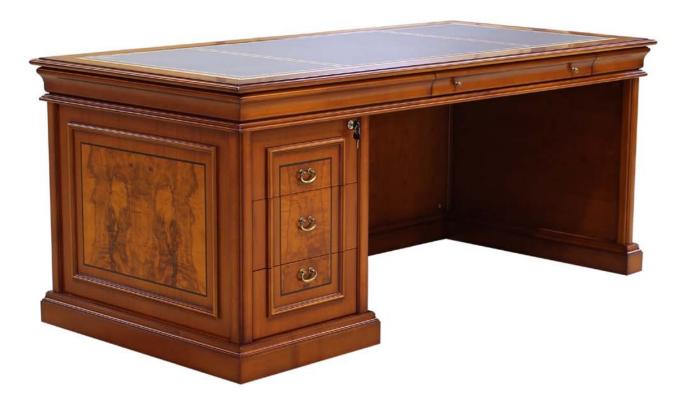

### Office desk

7405

PC (LEADER)

W -1.2 D -0.60 H -0.77 M3 0.82 49 KG

7020I

PC (LEADER)

W-1.6 D-0.88 H-0.77 M3 0.85 129 KG

7017

PC (LEADER)

W -2. D -0.88 H -0.77 M3 1.32 172 KG

7109

PC (LEADER)

W -2.4 D -1.1 H -0.77 M3 1.84 209 KG

7016I+R

PC (LEADER)

W - 1.8 D - 2.08 H - 0.77 M3 1.5 182 KG