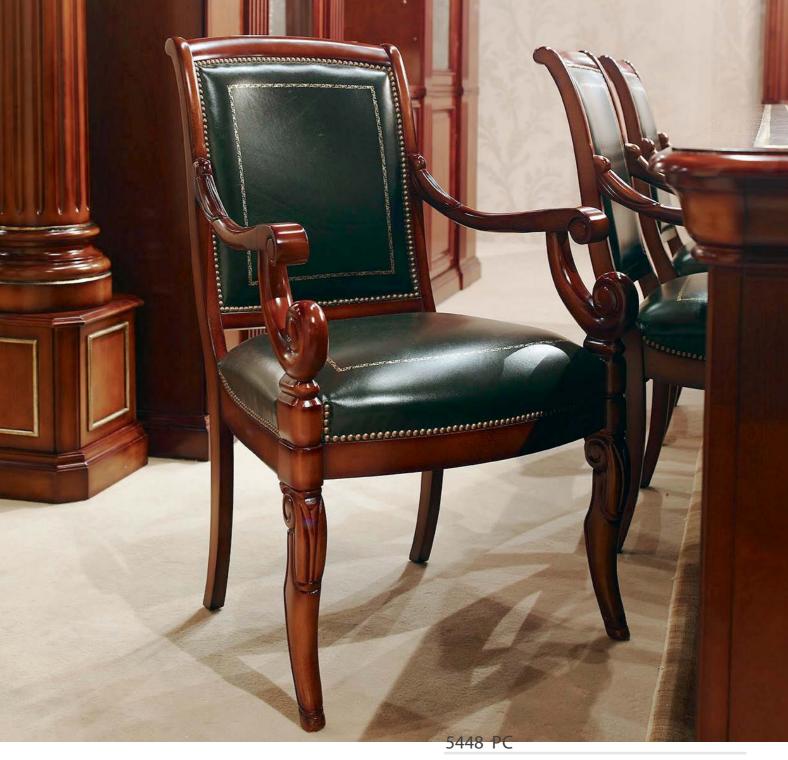

5152PC W -0.75 D -0.7 H -1.19 M3 074 30KG

6247PC W -0.69 D -0.71 H -1.2

6293PC W -0.75 D -0.7 H -0.99 M3 0.6 28KG

5449PC W -0.85 D -0.8 H -1.03 M3 0.82 25KG

W -0.75 D -0.7 H -0.99 M3 0.94 33KG

W - D. 8 D - D. 86 H - 1.28 M3 D. 94 3 D K G