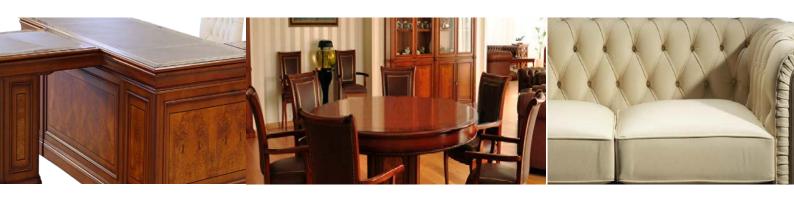

# PARLAMENT

CLASSIC FURNITURE MADE IN SPAIN

### Office desk

7405

PC (LEADER)

W -1.2 D -0.60 H -0.77 M3 0.82 49 KG

7020I

PC (LEADER)

W-1.6 D-0.88 H-0.77 M3 0.85 129 KG

7017

### Sideboards

7419 (FRIGO)

W -0.67 D -0.66 H -0.92 M3 0.53 40 KG

7183

W -1.82 D -0.48 H -0.82 M3 1.05 110 KG

57184

W -2.19 D -0.48 H -0.82 M3 1.15 115 KG

7184

## Meeting

7128 PC (LEADER)
W 1.1 D -1.1 H -77 M3 D.6D W 52KG

7127 PC (LEADER)
W -130 D -130 H -77 M3 0.76 W 58KG

7133 PC (LEADER)
W - 2.6 D - 1.2 H - 77 M 3 1.44 W 135 K G

### **UPHOLSTERY**