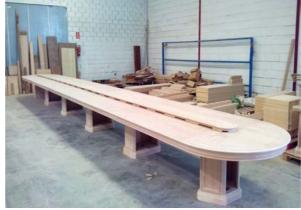

# Tailor-made

W-8.8 D-2.2 H-88

ALPUCH project solution

W -5.8 D -2.6 H -88

W -5.2 D -4.2 H -88

suffer slight variations.