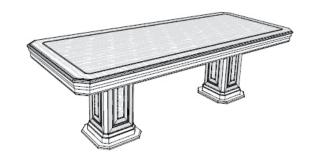

7020I W -160 D -88 H -77 M3 0.85 W 129KG

W -219 D -48 H -82.5 M3 1.15 W 115KG

M E E T I N G

P A R L A M E N T

S T Y L E

## Meeting

7128 PC (LEADER)
W 1.1 D -1.1 H -77 M3 D.6D W 52KG

7127 PC (LEADER)
W -130 D -130 H -77 M3 0.76 W 58KG

7133 PC (LEADER)
W - 2.6 D - 1.2 H - 77 M 3 1.44 W 135 K G