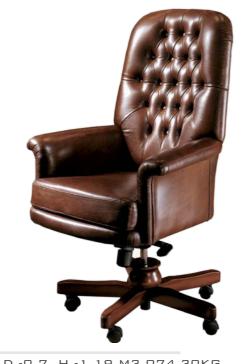

### Office desk

7405

PC (LEADER)

W -1.2 D -0.60 H -0.77 M3 0.82 49 KG

7020I

PC (LEADER)

W-1.6 D-0.88 H-0.77 M3 0.85 129 KG

7017