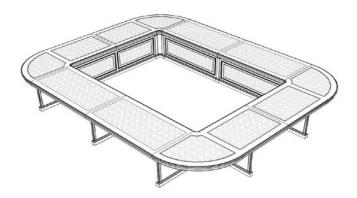

W -10.9MT D -3.5MT H -0.88 MT

# Tailor-made

W-8.8 D-2.2 H-88

ALPUCH project solution

W -5.8 D -2.6 H -88

W -5.2 D -4.2 H -88

suffer slight variations.