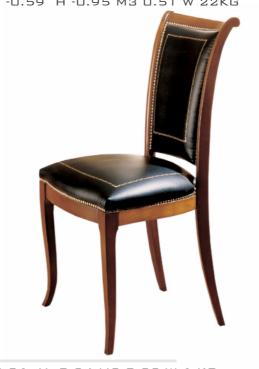

W -0.59 D -0.52 H 1.04 M3 0.54 W24KG

W -0.57 D -0.56 H -0.94 M3 0.0.37 W 9 KG

5047PC W -0.58 D -0.59 H -0.95 M3 0.51 W 22KG

5148PC W -0.49 D -0.56 H -0.94 M3 0.32 W 6 KG

5147PC W -0.75 D -0.7 H -0.99 M3 0.6 28KG