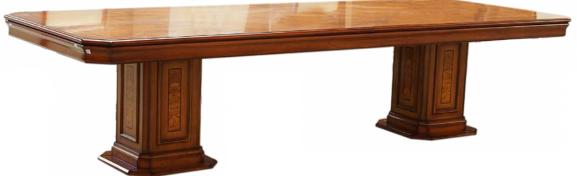

### 7127(WOOD)

W -1.3MT D -1.3MT H -0.77 MT M3 0.76 WEIGHT 58KG

7133 (WOOD)

W -2.6MT D -1.2MT H -0.77 MT M3 1.44 WEIGHT 135KG

## Meeting

7128 PC (LEADER)
W 1.1 D -1.1 H -77 M3 D.6D W 52KG

7127 PC (LEADER)
W -130 D -130 H -77 M3 0.76 W 58KG

7133 PC (LEADER)
W - 2.6 D - 1.2 H - 77 M 3 1.44 W 135 K G