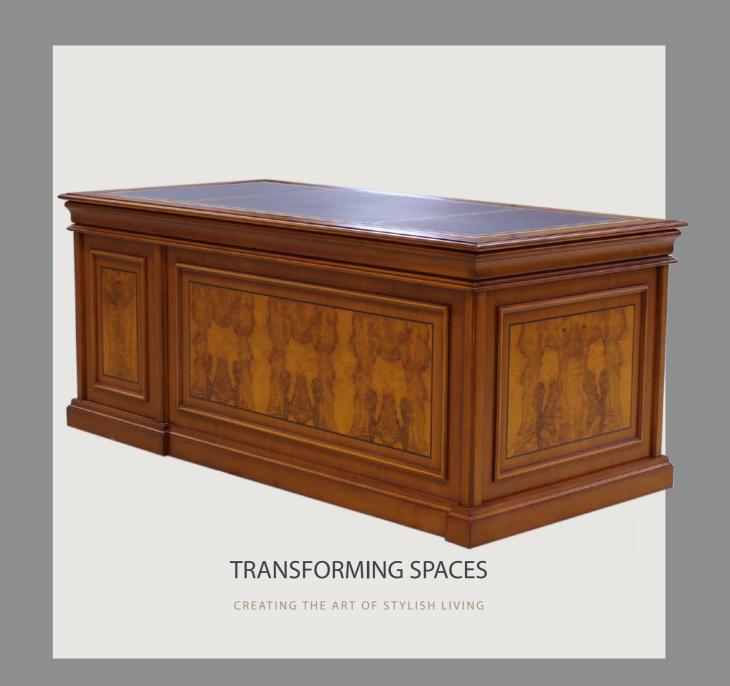

### Office desk

7405

PC (LEADER)

W -1.2 D -0.60 H -0.77 M3 0.82 49 KG

7020I

PC (LEADER)

W-1.6 D-0.88 H-0.77 M3 0.85 129 KG

7017

PC (LEADER)

W -2. D -0.88 H -0.77 M3 1.32 172 KG

7109

PC (LEADER)

W -2.4 D -1.1 H -0.77 M3 1.84 209 KG

7016I+R

PC (LEADER)

W - 1.8 D - 2.08 H - 0.77 M3 1.5 182 KG