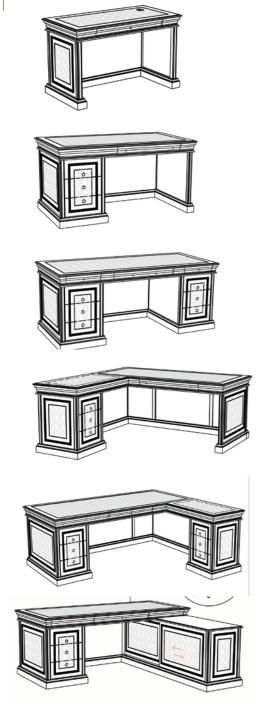

### Office desk

7405

PC (LEADER)

W -1.2 D -0.60 H -0.77 M3 0.82 49 KG

7020I

PC (LEADER)

W-1.6 D-0.88 H-0.77 M3 0.85 129 KG

7017

PC (LEADER)

W -2. D -0.88 H -0.77 M3 1.32 172 KG

7109

PC (LEADER)

W -2.4 D -1.1 H -0.77 M3 1.84 209 KG

7016I+R

PC (LEADER)

W - 1.8 D - 2.08 H - 0.77 M3 1.5 182 KG

7017I+R PC

PC (LEADER)

W -2 D -2.08 H -0.77 M3 1.7 210 KG

7109I+R PC

PC (LEADER)

W -2.4 D -2.3 H -0.77 M3 1.95 235 KG

5452PC

PC (LEADER

W -2 D -1.88 H -0.77 M3 1.9 210 KG