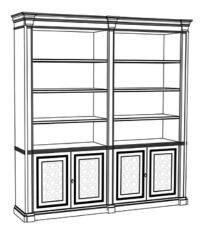

### Sideboards

7419 (FRIGO)

W -0.67 D -0.66 H -0.92 M3 0.53 40 KG

7183

W -1.82 D -0.48 H -0.82 M3 1.05 110 KG

57184

W -2.19 D -0.48 H -0.82 M3 1.15 115 KG

7184

W -2.19 D -0.48 H -0.82 M3 1.15 115 KG

TMOD02
W -1.2 D -0.47 H -2.365 M3 1.83 W 140KG

Modular

TMOD01
W-1.2 D-0.47 H-2.365 M3 1.83 W 162KG

TMOD04

TMOD03

W -2.22 D -0.47 H -2.365 M3 3.24 W 286KG

Options