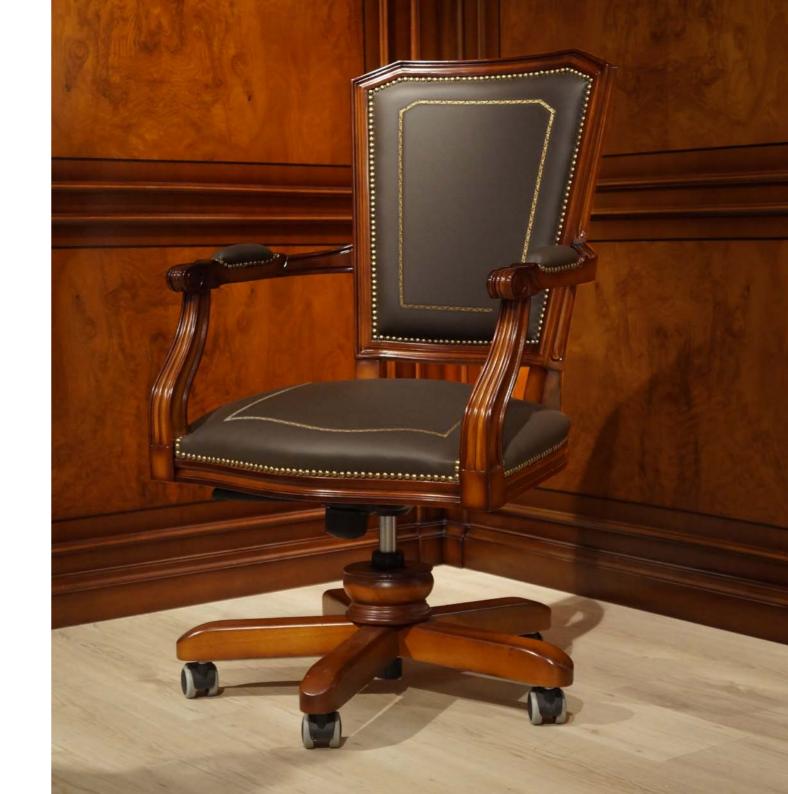

### Office desk

7405

PC (LEADER)

W -1.2 D -0.60 H -0.77 M3 0.82 49 KG

7020I

PC (LEADER)

W-1.6 D-0.88 H-0.77 M3 0.85 129 KG

7017

PC (LEADER)

W -2. D -0.88 H -0.77 M3 1.32 172 KG

7109

PC (LEADER)

W -2.4 D -1.1 H -0.77 M3 1.84 209 KG

7016I+R

PC (LEADER)

W - 1.8 D - 2.08 H - 0.77 M3 1.5 182 KG

7017I+R PC

PC (LEADER)

W -2 D -2.08 H -0.77 M3 1.7 210 KG

7109I+R PC

PC (LEADER)

W -2.4 D -2.3 H -0.77 M3 1.95 235 KG

5452PC

PC (LEADER