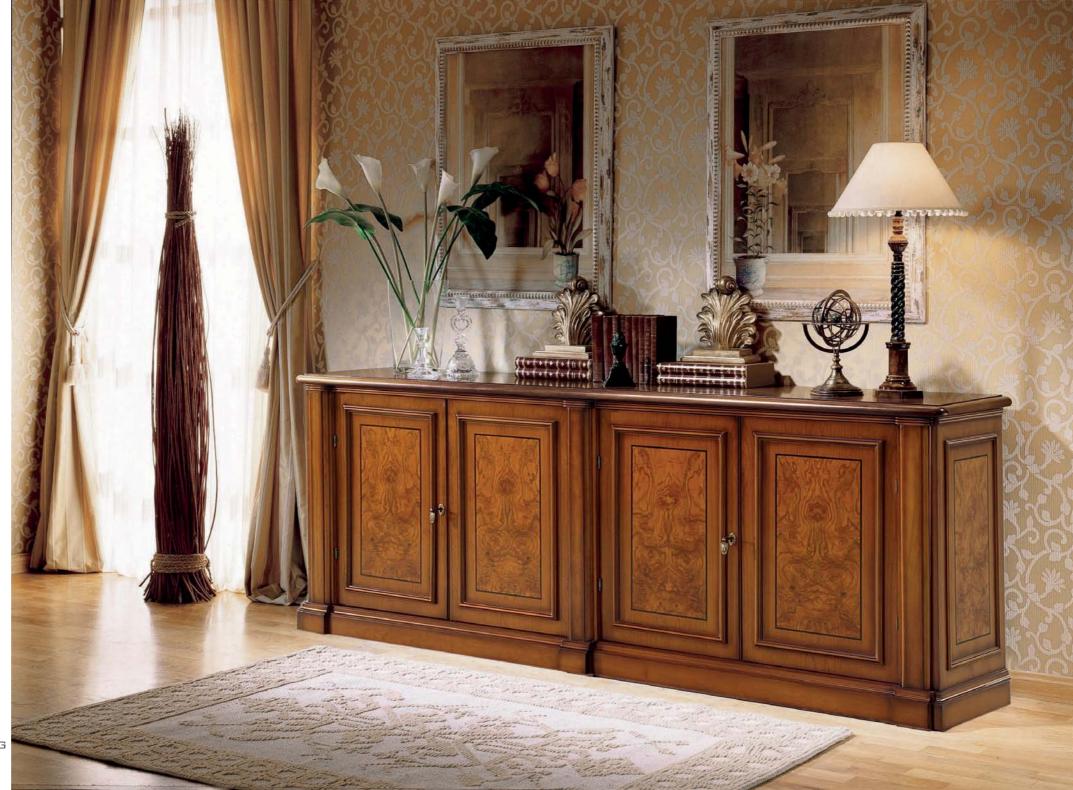

### Sideboards

7419 (FRIGO)

W -0.67 D -0.66 H -0.92 M3 0.53 40 KG

7183

W -1.82 D -0.48 H -0.82 M3 1.05 110 KG

57184

W -2.19 D -0.48 H -0.82 M3 1.15 115 KG

7184

W -2.19 D -0.48 H -0.82 M3 1.15 115 KG

TMOD02
W -1.2 D -0.47 H -2.365 M3 1.83 W 140KG

Modular

TMOD01
W-1.2 D-0.47 H-2.365 M3 1.83 W 162KG

TMOD04

TMOD03

W -2.22 D -0.47 H -2.365 M3 3.24 W 286KG

Options