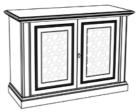

### Sideboards

7419 (FRIGO)

W -0.67 D -0.66 H -0.92 M3 0.53 40 KG

7183

W -1.82 D -0.48 H -0.82 M3 1.05 110 KG

57184

W -2.19 D -0.48 H -0.82 M3 1.15 115 KG

7184

W -2.19 D -0.48 H -0.82 M3 1.15 115 KG

TMOD02
W -1.2 D -0.47 H -2.365 M3 1.83 W 140KG

Modular

TMOD01
W-1.2 D-0.47 H-2.365 M3 1.83 W 162KG

TMOD04

TMOD03

W -2.22 D -0.47 H -2.365 M3 3.24 W 286KG

Options