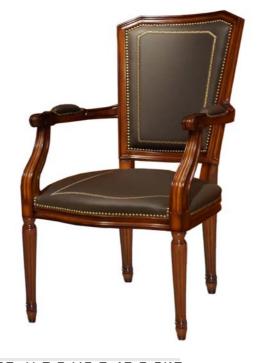

6386PC W -0.65 D -0.71 H -0.95 M3 0.57 22KG

6372PC

W -0.59 D -0.76 H 0.1M3 0.56 W 18KG

6731M

W -0.59 D -0.52 H 0.84 M3 0.50 W 22KG

5096PC

W -0.58 D -0.58 H 0.9 M3 0.48 9.5KG

6730M

W -0.59 D -0.52 H 1.04 M3 0.54 W24KG

W -0.57 D -0.56 H -0.94 M3 0.0.37 W 9 KG

5047PC W -0.58 D -0.59 H -0.95 M3 0.51 W 22KG

5148PC W -0.49 D -0.56 H -0.94 M3 0.32 W 6 KG

5147PC W -0.75 D -0.7 H -0.99 M3 0.6 28KG

5152PC W -0.75 D -0.7 H -1.19 M3 074 30KG

6247PC W -0.69 D -0.71 H -1.2

6293PC W -0.75 D -0.7 H -0.99 M3 0.6 28KG

5449PC W -0.85 D -0.8 H -1.03 M3 0.82 25KG

W -0.75 D -0.7 H -0.99 M3 0.94 33KG

W - D. 8 D - D. 86 H - 1.28 M3 D. 94 3 D K G