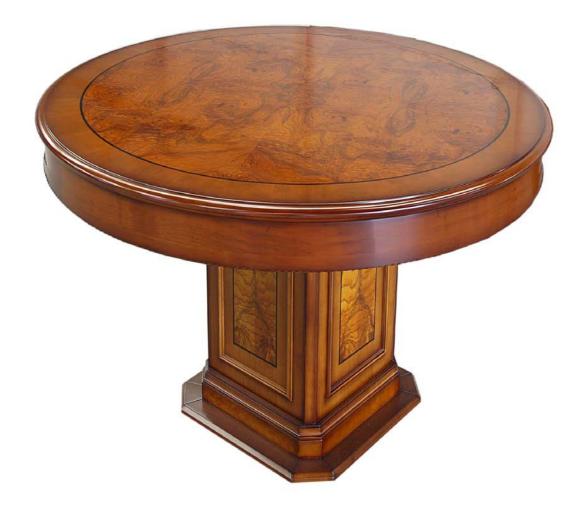

### 5041

D60 H -66 M3 0.31 W 10KG

5066

D 60 H -66 M3 0.34 W 10KG

5090

D70 H-66 M3 0.43 W 14KG

5062

D68 H-66 M3 D.43 20 KG