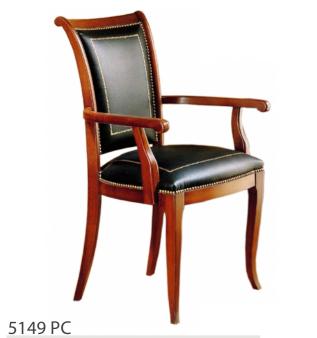

W -0.59 D -0.52 H 1.04 M3 0.54 W24KG

W -0.57 D -0.56 H -0.94 M3 0.0.37 W 9 KG

5047PC W -0.58 D -0.59 H -0.95 M3 0.51 W 22KG

5148PC W -0.49 D -0.56 H -0.94 M3 0.32 W 6 KG

5147PC W -0.75 D -0.7 H -0.99 M3 0.6 28KG