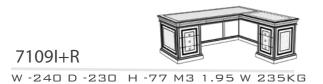

7017I+R PC

PC (LEADER)

W -2 D -2.08 H -0.77 M3 1.7 210 KG

7109I+R PC

PC (LEADER)

W -2.4 D -2.3 H -0.77 M3 1.95 235 KG

5452PC

PC (LEADER