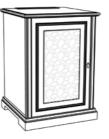

### Sideboards

7419 (FRIGO)

W -0.67 D -0.66 H -0.92 M3 0.53 40 KG

7183

W -1.82 D -0.48 H -0.82 M3 1.05 110 KG

57184

W -2.19 D -0.48 H -0.82 M3 1.15 115 KG

7184

W -2.19 D -0.48 H -0.82 M3 1.15 115 KG

TMOD02
W -1.2 D -0.47 H -2.365 M3 1.83 W 140KG

Modular

TMOD01
W-1.2 D-0.47 H-2.365 M3 1.83 W 162KG

TMOD04

TMOD03

W -2.22 D -0.47 H -2.365 M3 3.24 W 286KG

Options