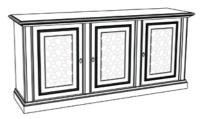

### Sideboards

7419 (FRIGO)

W -0.67 D -0.66 H -0.92 M3 0.53 40 KG

7183

W -1.82 D -0.48 H -0.82 M3 1.05 110 KG

57184

W -2.19 D -0.48 H -0.82 M3 1.15 115 KG

7184

W -2.19 D -0.48 H -0.82 M3 1.15 115 KG

TMOD02
W -1.2 D -0.47 H -2.365 M3 1.83 W 140KG

Modular

TMOD01
W-1.2 D-0.47 H-2.365 M3 1.83 W 162KG

TMOD04

TMOD03

W -2.22 D -0.47 H -2.365 M3 3.24 W 286KG

Options