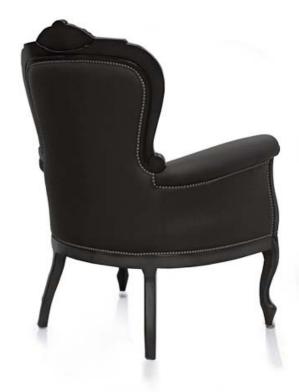

### Decorative upholstery

Armchair varnished in black and upholstered in black leather using the old brass bald nailing technique. With the 6245 armchair from alpuch mbobilario you can provide a solution for your high decoration project

Sillon barnizado en color negro y tapizado en piel negra mediante la antigua tecnica de claveterado de calvos de laton .con el sillon 6245 de alpuch mbobilario podra dar solucion para su proyecto de alta decoracion

# High decoration

6245PC

W - 0.80 D - 0.86 H - 1.28 M3 0.94 32KG