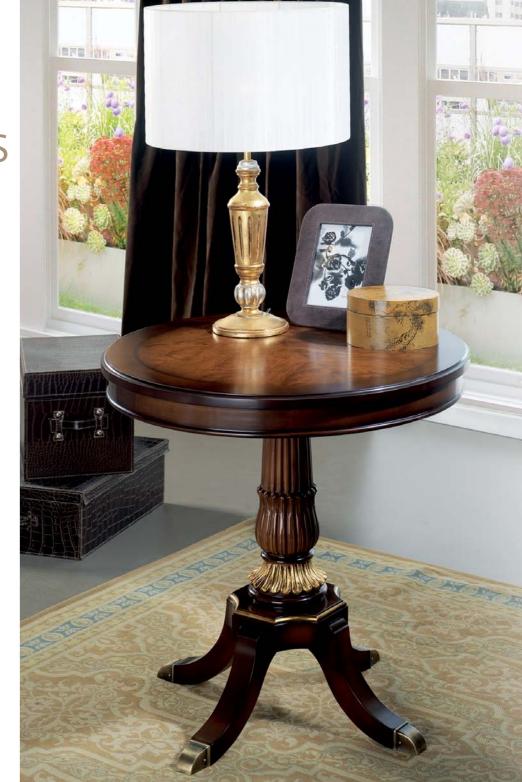

### 5041

D60 H -66 M3 0.31 W 10KG

5066

D 60 H -66 M3 0.34 W 10KG

5090

D70 H-66 M3 0.43 W 14KG

5062

D68 H-66 M3 D.43 20 KG