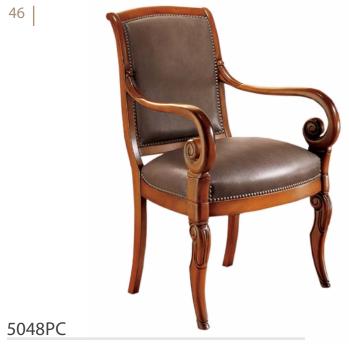

6386PC W -0.65 D -0.71 H -0.95 M3 0.57 22KG

6372PC

W -0.59 D -0.76 H 0.1M3 0.56 W 18KG

6731M

W -0.59 D -0.52 H 0.84 M3 0.50 W 22KG

5096PC

W -0.58 D -0.58 H 0.9 M3 0.48 9.5KG

6730M

W -0.59 D -0.52 H 1.04 M3 0.54 W24KG

W -0.57 D -0.56 H -0.94 M3 0.0.37 W 9 KG

5047PC W -0.58 D -0.59 H -0.95 M3 0.51 W 22KG

5148PC W -0.49 D -0.56 H -0.94 M3 0.32 W 6 KG

5147PC W -0.75 D -0.7 H -0.99 M3 0.6 28KG

5152PC W -0.75 D -0.7 H -1.19 M3 074 30KG

6247PC W -0.69 D -0.71 H -1.2

6293PC W -0.75 D -0.7 H -0.99 M3 0.6 28KG

5449PC W -0.85 D -0.8 H -1.03 M3 0.82 25KG

W -0.75 D -0.7 H -0.99 M3 0.94 33KG

W - D. 8 D - D. 86 H - 1.28 M3 D. 94 3 D K G