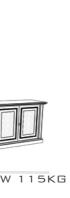

7020I W -160 D -88 H -77 M3 0.85 W 129KG

W -219 D -48 H -82.5 M3 1.15 W 115KG

M E E T I N G

P A R L A M E N T

S T Y L E

### Sideboards

7419 (FRIGO)

W -0.67 D -0.66 H -0.92 M3 0.53 40 KG

7183

W -1.82 D -0.48 H -0.82 M3 1.05 110 KG

57184

W -2.19 D -0.48 H -0.82 M3 1.15 115 KG

7184

W -2.19 D -0.48 H -0.82 M3 1.15 115 KG

TMOD02
W -1.2 D -0.47 H -2.365 M3 1.83 W 140KG

Modular

TMOD01
W-1.2 D-0.47 H-2.365 M3 1.83 W 162KG

TMOD04

TMOD03

W -2.22 D -0.47 H -2.365 M3 3.24 W 286KG

Options