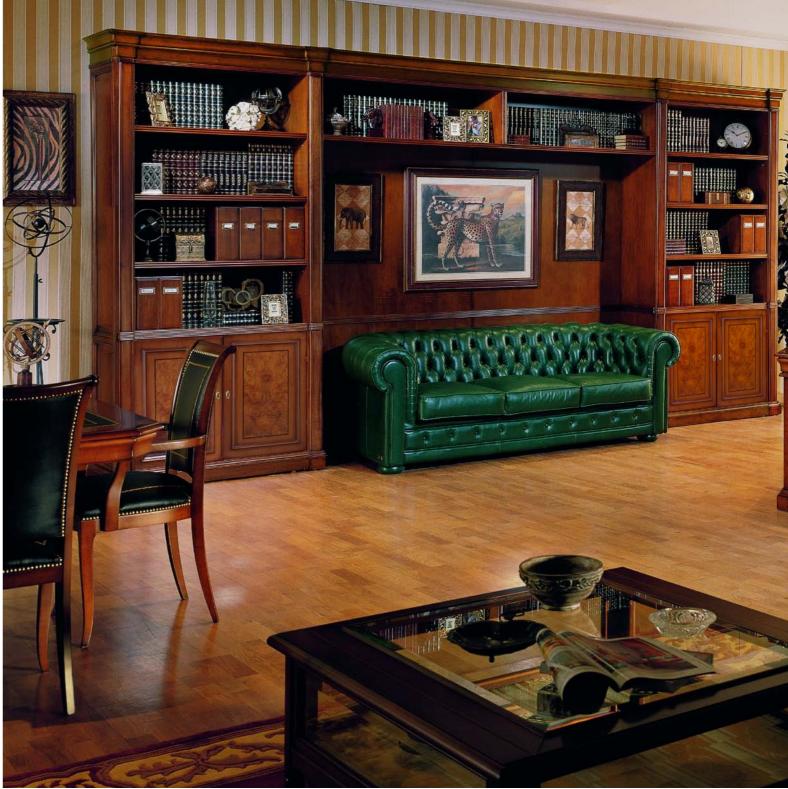

With the Parlament collection we can create warm spaces to give a touch of luxury to your work area, creating intragral furnishing projects adapted to each need of our clients.

Our artisans select the noble materials to perfectly combine the union between them.

### Transforming Spaces. Transforming Lives.

The parlament collection of ALPUCH furniture consists of the combination of noble veneers that are cherry and olive ash, combined with a traditional varnish patting all the moldings and projections to enhance and give depth to its shapes.

# Furnishing under each client's need

Our dedicated team consists of designers, sales and administrative staff, a production engineer and his assistant, as well as a cabinet-making joint venture dedicated to custom items.

Thanks to the experience of our artisans combined with our team of designers, at Muebles Alpuch we create furniture adapted to the needs of each client, following from the beginning of the design to the final service for its installation in the required site. Our marketing network supports clients on five continents.