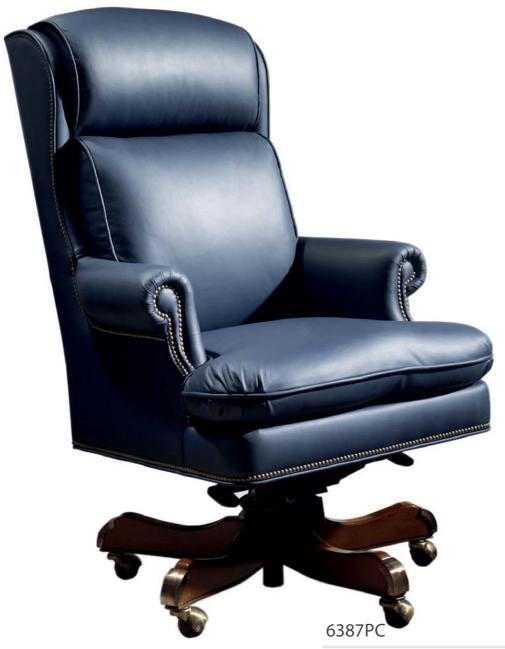

6386PC W -0.65 D -0.71 H -0.95 M3 0.57 22KG

6372PC

W -0.59 D -0.76 H 0.1M3 0.56 W 18KG

6731M

W -0.59 D -0.52 H 0.84 M3 0.50 W 22KG

5096PC

W -0.58 D -0.58 H 0.9 M3 0.48 9.5KG

6730M