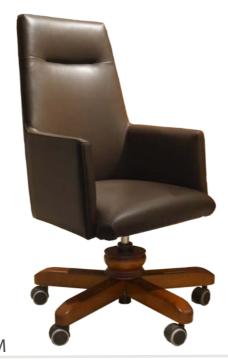

### Office desk

7405

PC (LEADER)

W -1.2 D -0.60 H -0.77 M3 0.82 49 KG

7020I

PC (LEADER)

W-1.6 D-0.88 H-0.77 M3 0.85 129 KG

7017

PC (LEADER)

W -2. D -0.88 H -0.77 M3 1.32 172 KG

7109

PC (LEADER)

W -2.4 D -1.1 H -0.77 M3 1.84 209 KG

7016I+R

PC (LEADER)

W - 1.8 D - 2.08 H - 0.77 M3 1.5 182 KG