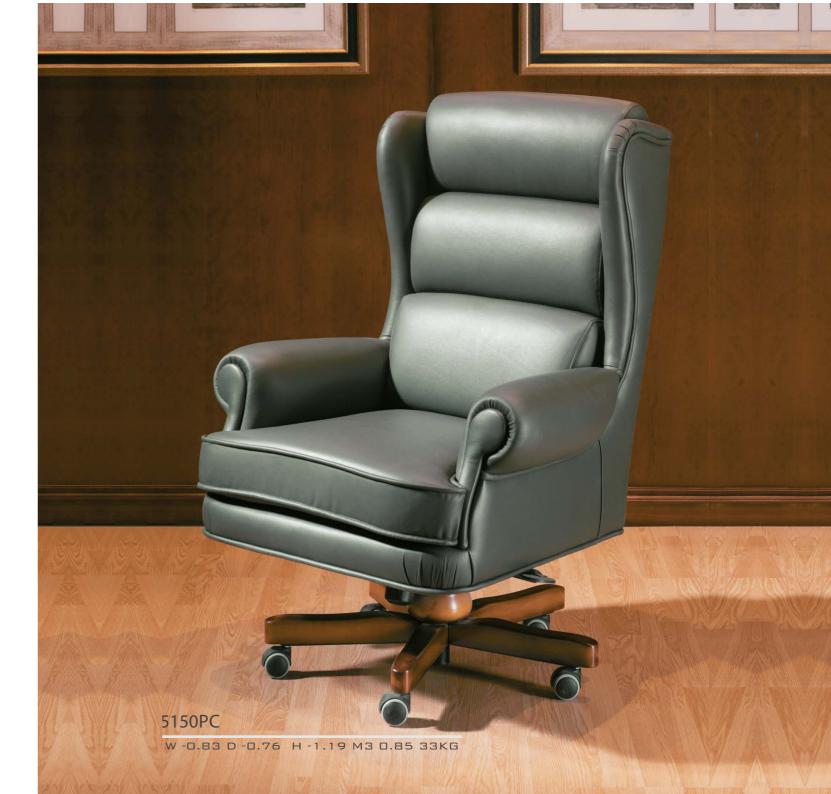

5152PC W -0.75 D -0.7 H -1.19 M3 074 30KG

6247PC W -0.69 D -0.71 H -1.2

6293PC W -0.75 D -0.7 H -0.99 M3 0.6 28KG

5449PC W -0.85 D -0.8 H -1.03 M3 0.82 25KG

W -0.75 D -0.7 H -0.99 M3 0.94 33KG

W - D. 8 D - D. 86 H - 1.28 M3 D. 94 3 D K G