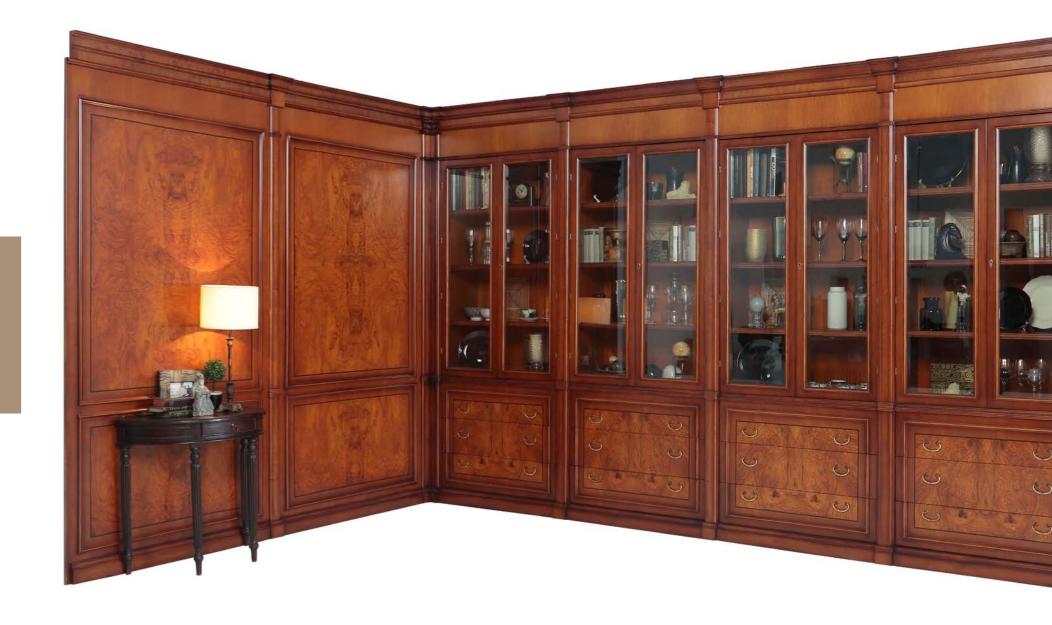

### Sideboards

7419 (FRIGO)

W -0.67 D -0.66 H -0.92 M3 0.53 40 KG

7183

W -1.82 D -0.48 H -0.82 M3 1.05 110 KG

57184

W -2.19 D -0.48 H -0.82 M3 1.15 115 KG

7184

W -2.19 D -0.48 H -0.82 M3 1.15 115 KG

TMOD02
W -1.2 D -0.47 H -2.365 M3 1.83 W 140KG

Modular

TMOD01
W-1.2 D-0.47 H-2.365 M3 1.83 W 162KG

TMOD04

TMOD03

W -2.22 D -0.47 H -2.365 M3 3.24 W 286KG

Options