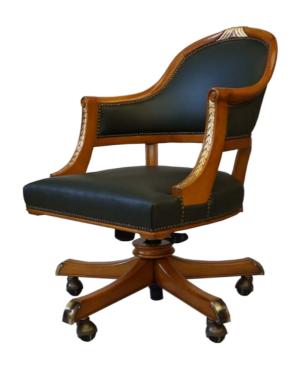

### Office desk

7405

PC (LEADER)

W -1.2 D -0.60 H -0.77 M3 0.82 49 KG

7020I

PC (LEADER)

W-1.6 D-0.88 H-0.77 M3 0.85 129 KG

7017