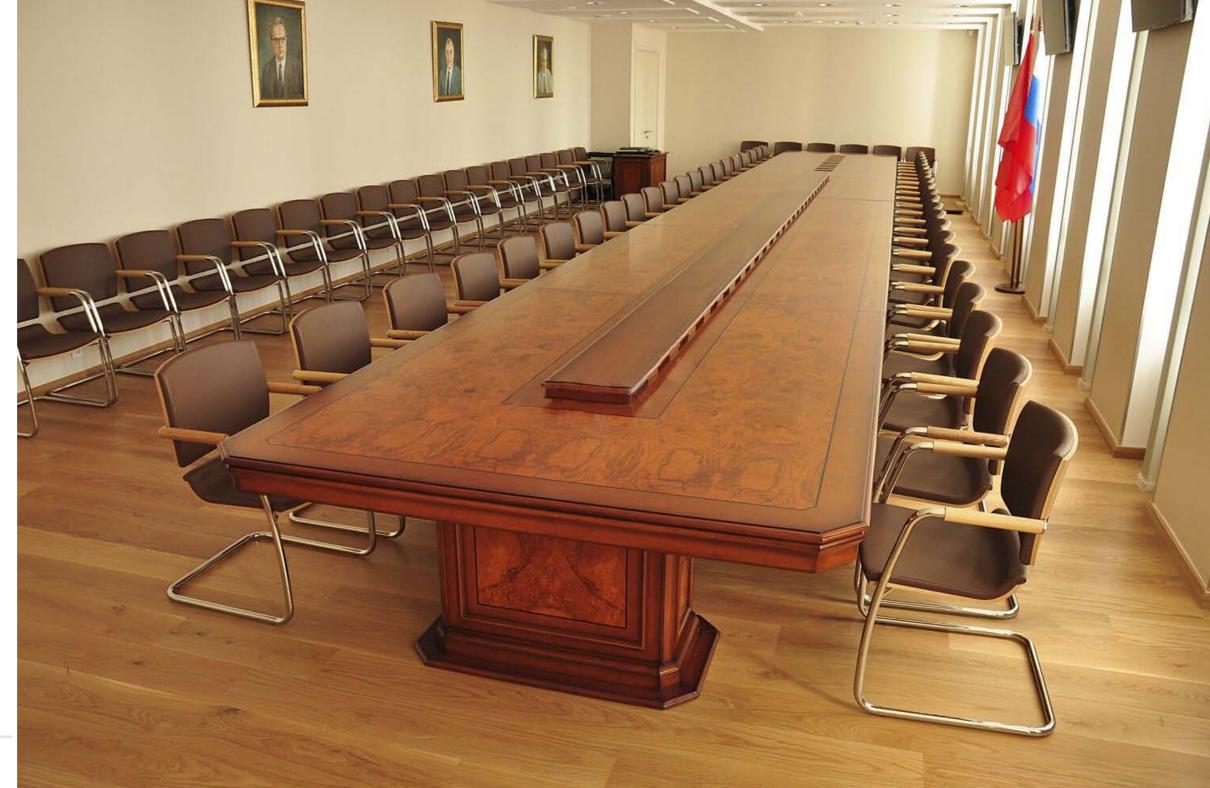

W -10.9MT D -3.5MT H -0.88 MT

# Tailor-made

W-8.8 D-2.2 H-88

ALPUCH project solution

W -5.8 D -2.6 H -88

W -5.2 D -4.2 H -88

suffer slight variations.