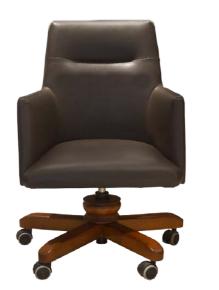

### Office desk

7405

PC (LEADER)

W -1.2 D -0.60 H -0.77 M3 0.82 49 KG

7020I

PC (LEADER)

W-1.6 D-0.88 H-0.77 M3 0.85 129 KG

7017