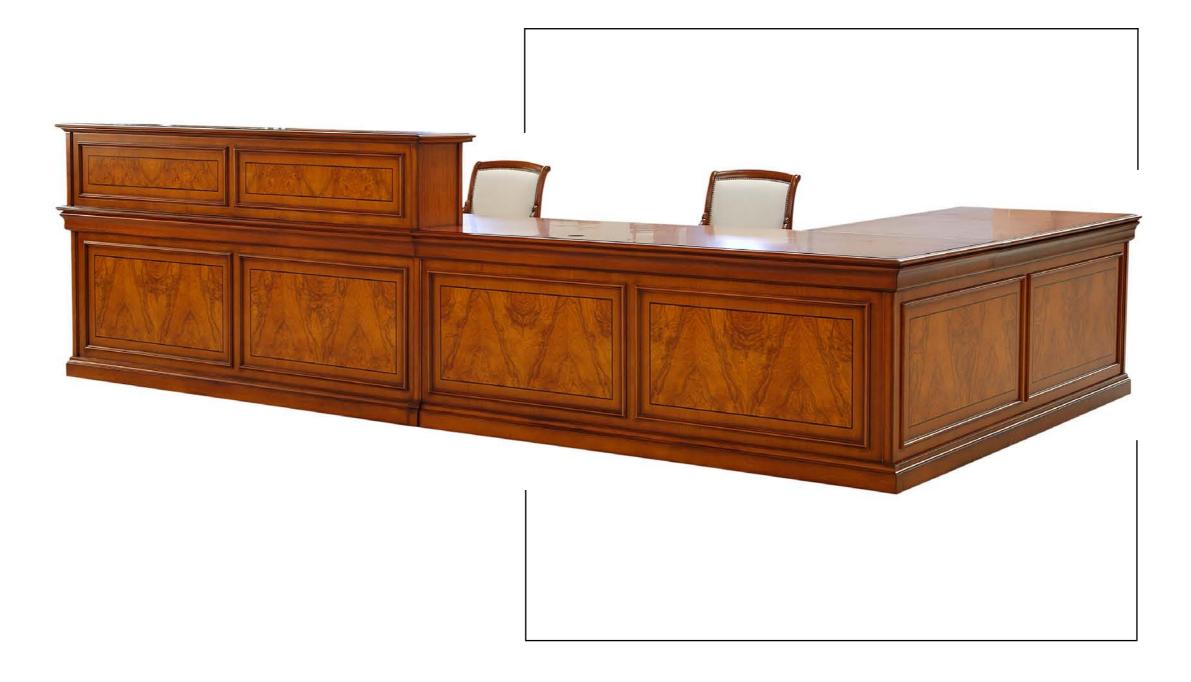

### Office desk

7405

PC (LEADER)

W -1.2 D -0.60 H -0.77 M3 0.82 49 KG

7020I

PC (LEADER)

W-1.6 D-0.88 H-0.77 M3 0.85 129 KG

7017

PC (LEADER)

W -2. D -0.88 H -0.77 M3 1.32 172 KG

7109

PC (LEADER)

W -2.4 D -1.1 H -0.77 M3 1.84 209 KG

7016I+R

PC (LEADER)

W - 1.8 D - 2.08 H - 0.77 M3 1.5 182 KG

7017I+R PC

PC (LEADER)

W -2 D -2.08 H -0.77 M3 1.7 210 KG

7109I+R PC

PC (LEADER)

W -2.4 D -2.3 H -0.77 M3 1.95 235 KG

5452PC

PC (LEADER