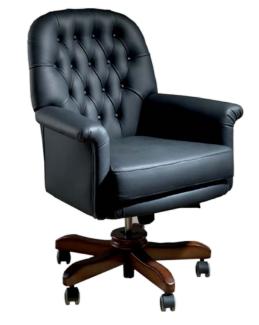

### Office desk

7405

PC (LEADER)

W -1.2 D -0.60 H -0.77 M3 0.82 49 KG

7020I

PC (LEADER)

W-1.6 D-0.88 H-0.77 M3 0.85 129 KG

7017