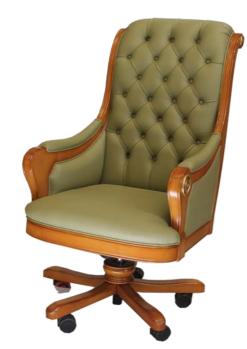

6386PC W -0.65 D -0.71 H -0.95 M3 0.57 22KG

6372PC

W -0.59 D -0.76 H 0.1M3 0.56 W 18KG

6731M

W -0.59 D -0.52 H 0.84 M3 0.50 W 22KG

5096PC

W -0.58 D -0.58 H 0.9 M3 0.48 9.5KG

6730M