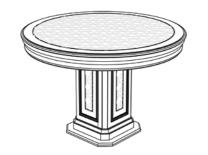

### 7127(WOOD)

W -1.3MT D -1.3MT H -0.77 MT M3 0.76 WEIGHT 58KG

7133 (WOOD)

W -2.6MT D -1.2MT H -0.77 MT M3 1.44 WEIGHT 135KG

## Meeting

7128 PC (LEADER)
W 1.1 D -1.1 H -77 M3 D.6D W 52KG

7127 PC (LEADER)
W -130 D -130 H -77 M3 0.76 W 58KG

7133 PC (LEADER)
W - 2.6 D - 1.2 H - 77 M 3 1.44 W 135 K G