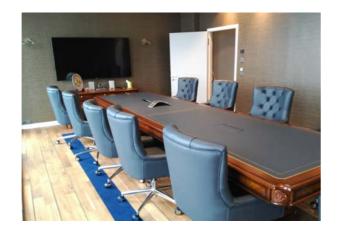

## Meeting

7128 PC (LEADER)
W 1.1 D -1.1 H -77 M3 D.6D W 52KG

7127 PC (LEADER)
W -130 D -130 H -77 M3 0.76 W 58KG

7133 PC (LEADER)
W - 2.6 D - 1.2 H - 77 M 3 1.44 W 135 K G