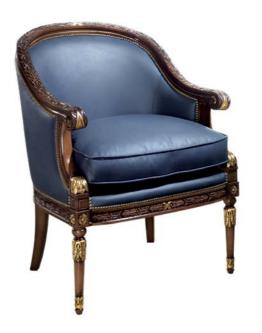

### Office desk

7405

PC (LEADER)

W -1.2 D -0.60 H -0.77 M3 0.82 49 KG

7020I

PC (LEADER)

W-1.6 D-0.88 H-0.77 M3 0.85 129 KG

7017