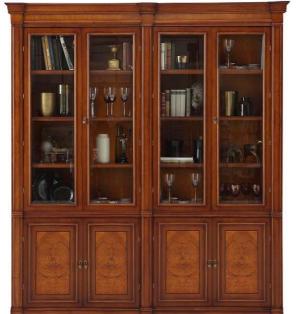

### Sideboards

7419 (FRIGO)

W -0.67 D -0.66 H -0.92 M3 0.53 40 KG

7183

W -1.82 D -0.48 H -0.82 M3 1.05 110 KG

57184

W -2.19 D -0.48 H -0.82 M3 1.15 115 KG

7184

W -2.19 D -0.48 H -0.82 M3 1.15 115 KG

TMOD02
W -1.2 D -0.47 H -2.365 M3 1.83 W 140KG

Modular

TMOD01
W-1.2 D-0.47 H-2.365 M3 1.83 W 162KG

TMOD04

TMOD03

W -2.22 D -0.47 H -2.365 M3 3.24 W 286KG

Options