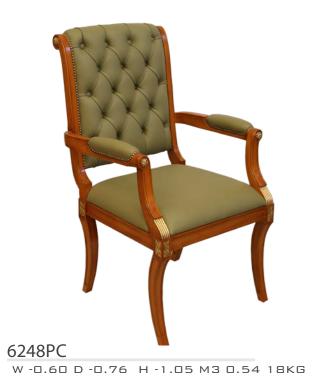

6386PC W -0.65 D -0.71 H -0.95 M3 0.57 22KG

6372PC

W -0.59 D -0.76 H 0.1M3 0.56 W 18KG

6731M

W -0.59 D -0.52 H 0.84 M3 0.50 W 22KG

5096PC

W -0.58 D -0.58 H 0.9 M3 0.48 9.5KG

6730M