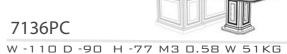

## Meeting

7128 PC (LEADER)
W 1.1 D -1.1 H -77 M3 D.6D W 52KG

7127 PC (LEADER)
W -130 D -130 H -77 M3 0.76 W 58KG

7133 PC (LEADER)
W - 2.6 D - 1.2 H - 77 M 3 1.44 W 135 K G