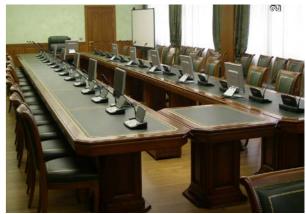

7020I W -160 D -88 H -77 M3 0.85 W 129KG

W -219 D -48 H -82.5 M3 1.15 W 115KG

M E E T I N G

P A R L A M E N T

S T Y L E

## Meeting

7128 PC (LEADER)
W 1.1 D -1.1 H -77 M3 D.6D W 52KG

7127 PC (LEADER)
W -130 D -130 H -77 M3 0.76 W 58KG

7133 PC (LEADER)
W - 2.6 D - 1.2 H - 77 M 3 1.44 W 135 K G