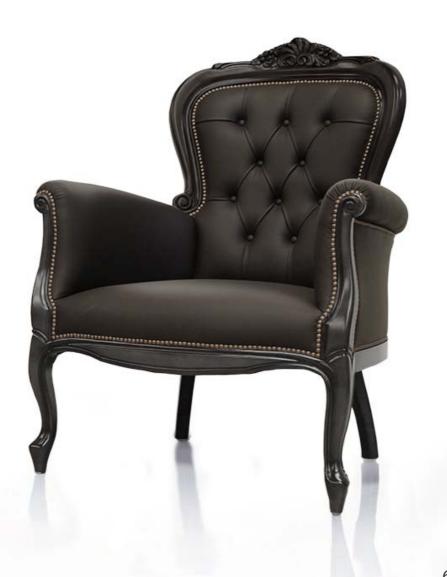

### Decorative upholstery

Armchair varnished in black and upholstered in black leather using the old brass bald nailing technique. With the 6245 armchair from alpuch mbobilario you can provide a solution for your high decoration project

Sillon barnizado en color negro y tapizado en piel negra mediante la antigua tecnica de claveterado de calvos de laton .con el sillon 6245 de alpuch mbobilario podra dar solucion para su proyecto de alta decoracion

# High decoration

6245PC

W - 0.80 D - 0.86 H - 1.28 M3 0.94 32KG