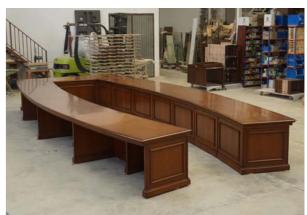

# Taylor made

# Tailor-made

W-8.8 D-2.2 H-88

ALPUCH project solution

W -5.8 D -2.6 H -88

W -5.2 D -4.2 H -88

suffer slight variations.