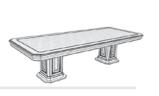

7020I W -160 D -88 H -77 M3 0.85 W 129KG

W -219 D -48 H -82.5 M3 1.15 W 115KG

M E E T I N G

P A R L A M E N T

S T Y L E

## Meeting

7128 PC (LEADER)
W 1.1 D -1.1 H -77 M3 D.6D W 52KG

7127 PC (LEADER)
W -130 D -130 H -77 M3 0.76 W 58KG

7133 PC (LEADER)
W - 2.6 D - 1.2 H - 77 M 3 1.44 W 135 K G