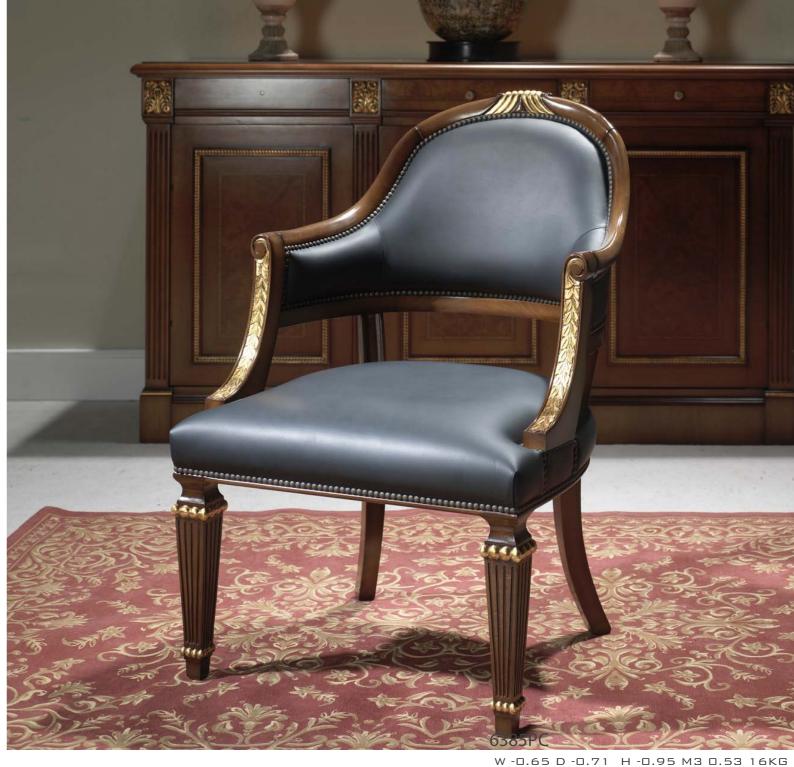

6386PC W -0.65 D -0.71 H -0.95 M3 0.57 22KG

6372PC

W -0.59 D -0.76 H 0.1M3 0.56 W 18KG

6731M

W -0.59 D -0.52 H 0.84 M3 0.50 W 22KG

5096PC

W -0.58 D -0.58 H 0.9 M3 0.48 9.5KG

6730M