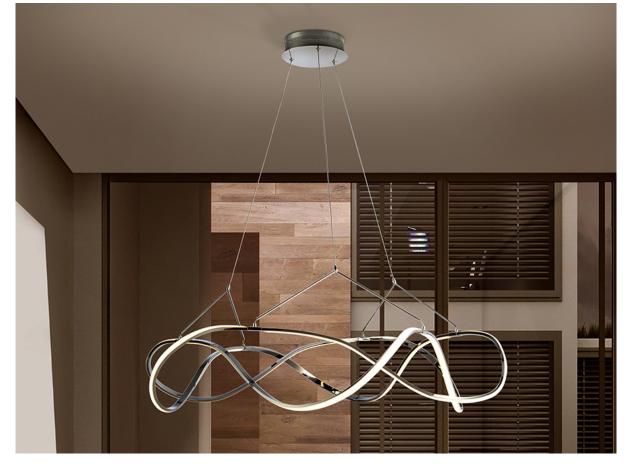

### 763585D

LED lamp made of aluminium, chrome finish. Opal silicone diffusers. Adjustable height. 63W, 5670 lm. 3000 K. DIMMABLE. Remote control included.

This product includes LED drivers with dimmer of 0-10V or PWM, a receiver and a remote control by radiofrecuency. To use with wall dimmer, use only these types of dimmers, any other would damage the LED driver.

### ADDITIONAL INFORMATION

Material:Metal, aluminium, silicone Finish: Chrome, opal