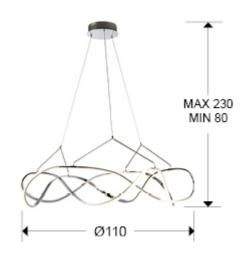

#### SIZES

## SIZES WITH PACKAGING

Weight: 7.8 Kg Volume: 0.4250m³ Sizes: ↔ 121.0 ‡ 29.0 ✔121.0 cm