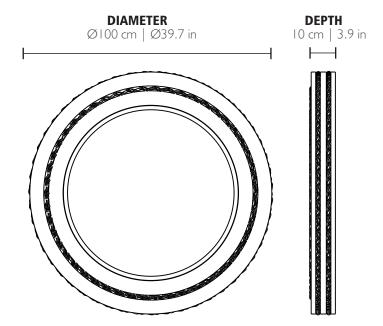

### **MIRROR**

Options: Clear / Smoked / Bronze / Aged

PACKING (approx.)

Dimensions:  $111 \times 111 \times 32 \text{ cm}$   $43.7 \times 43.7 \times 12.6 \text{ in}$ 

43./ x 43./ x 12.6 in Volume: 0.39 m<sup>3</sup> | 13.92 ft<sup>3</sup>