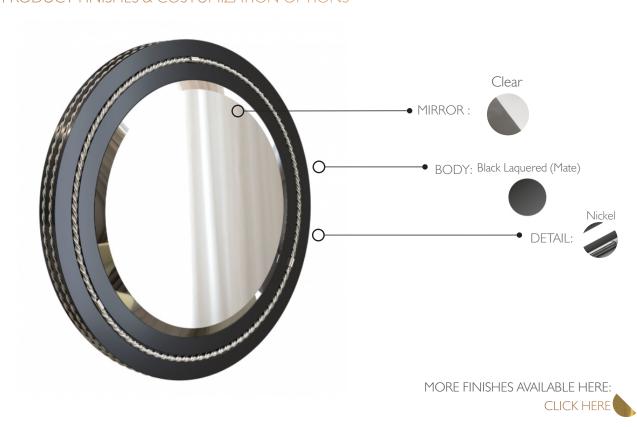

## PRODUCT FINISHES & COSTUMIZATION OPTIONS

### **MATERIALS**

Body: Wood Details: Glass; Brass

### **MIRROR**

Options: Clear / Smoked / Bronze / Aged

PACKING (approx.)

Dimensions:  $111 \times 111 \times 32 \text{ cm}$   $43.7 \times 43.7 \times 12.6 \text{ in}$ 

43./ x 43./ x 12.6 in Volume: 0.39 m<sup>3</sup> | 13.92 ft<sup>3</sup>